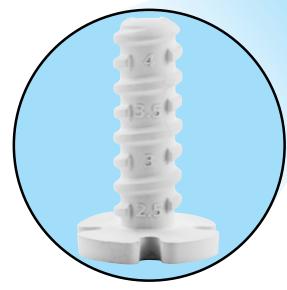

## Adjustable Non-Metallic Concrete Floor Box Stand

- For use with Hubbell concrete floor boxes
- For slab on-grade, second floor and above installations
- Allows floor boxes to be installed in deeper concrete pours
- Adjustment range 2.5 inch to 4.0 inch
- Molded PVC construction

#### **FEATURES**

- Designed to be used with Hubbell RF400, PFB1, CFBS1R4PFB and S1PFB concrete floor boxes.
- 6 inch round flat pedestal surface for installation efficiency.
- Bond with standard PVC glue.
- Easy to read marking on leveling legs.
- Independent adjusting leveling legs with a 2.5 inch to 4.0 inch adjustable range.

#### **Dimensions**

| Diameter          | 6 in.            |
|-------------------|------------------|
| Height Adjustment | 2.5 in. to 4 in. |
| Leg Base Diameter | 1.5 in.          |