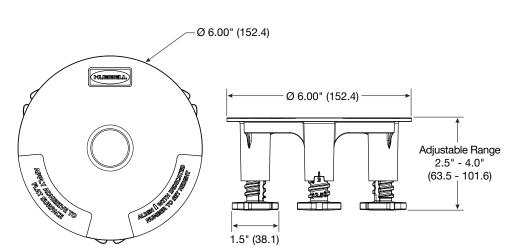

#### **FEATURES**

- Designed to be used with Hubbell RF400, PFB1, CFBS1R4PFB and S1PFB concrete floor boxes.
- 6 inch round flat pedestal surface for installation efficiency.
- Bond with standard PVC glue.
- Easy to read marking on leveling legs.
- Independent adjusting leveling legs with a 2.5 inch to 4.0 inch adjustable range.

#### **Dimensions**

| Diameter          | 6 in.            |
|-------------------|------------------|
| Height Adjustment | 2.5 in. to 4 in. |
| Leg Base Diameter | 1.5 in.          |