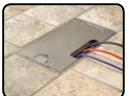

## Adjustable Non-Metallic Concrete Floor Box Stand

- For use with Hubbell concrete floor boxes
- For slab on-grade, second floor and above installations
- Allows floor boxes to be installed in deeper concrete pours
- Adjustment range 2.5 inch to 4.0 inch
- Molded PVC construction

#### **FEATURES**

- Designed to be used with Hubbell RF400, PFB1, CFBS1R4PFB and S1PFB concrete floor boxes.
- 6 inch round flat pedestal surface for installation efficiency.
- Bond with standard PVC glue.
- Easy to read marking on leveling legs.
- Independent adjusting leveling legs with a 2.5 inch to 4.0 inch adjustable range.