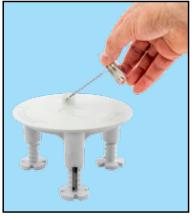

 Adjust leveling legs to rough installation height. Apply standard PVC glue per manufacturer's instructions.

Install floor box on to PFBSTAND.
 After PVC glue is set, adjust leveling legs to set box to desired height.

 Adjust leveling legs to level top of box.