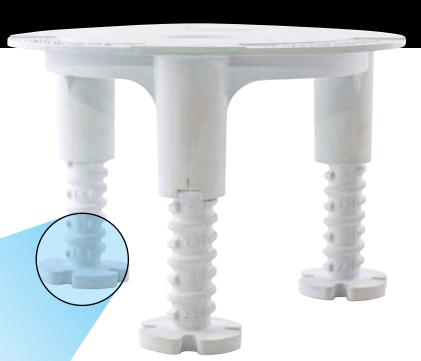

## Adjustable Non-Metallic Concrete Floor Box Stand

- For use with Hubbell concrete floor boxes
- For slab on-grade, second floor and above installations
- Allows floor boxes to be installed in deeper concrete pours
- Adjustment range 2.5 inch to 4.0 inch
- Molded PVC construction

#### **FEATURES**

- Designed to be used with Hubbell RF400, PFB1, CFBS1R4PFB and S1PFB concrete floor boxes.
- 6 inch round flat pedestal surface for installation efficiency.
- Bond with standard PVC glue.
- Easy to read marking on leveling legs.
- Independent adjusting leveling legs with a 2.5 inch to 4.0 inch adjustable range.

 Adjust leveling legs to rough installation height. Apply standard PVC glue per manufacturer's instructions.

Install floor box on to PFBSTAND.
 After PVC glue is set, adjust leveling legs to set box to desired height.

#### Adjustable Non-Metallic Concrete Floor Box Stand

| Description      | Color | Catalog Number |
|------------------|-------|----------------|
| Floor box stand. | White | PFBSTAND       |