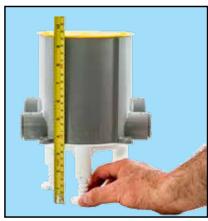

#### **Dimensions**

| Diameter          | 6 in.            |
|-------------------|------------------|
| Height Adjustment | 2.5 in. to 4 in. |
| Leg Base Diameter | 1.5 in.          |