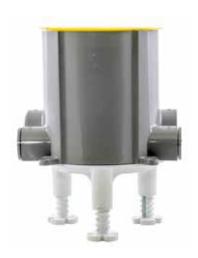

 Adjust leveling legs to rough installation height. Apply standard PVC glue per manufacturer's instructions.

Install floor box on to PFBSTAND.
 After PVC glue is set, adjust leveling legs to set box to desired height.

 Adjust leveling legs to level top of box.