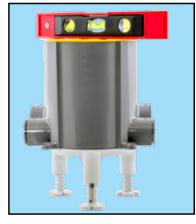

## Adjustable Non-Metallic Concrete Floor Box Stand

- For use with Hubbell concrete floor boxes
- For slab on-grade, second floor and above installations
- Allows floor boxes to be installed in deeper concrete pours
- Adjustment range 2.5 inch to 4.0 inch
- Molded PVC construction

 Adjust leveling legs to rough installation height. Apply standard PVC glue per manufacturer's instructions.

Install floor box on to PFBSTAND.
 After PVC glue is set, adjust leveling legs to set box to desired height.