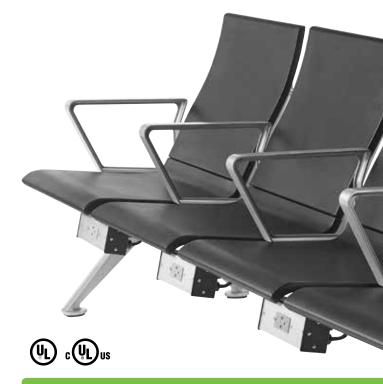

Make any furniture or seating area into a convenient charging station

Parallel module wiring keeping individual seating boxes from losing power up and downstream

Available with up to 4 boxes per unit

Powered Seating Boxes are available in convenient bracketed configurations that easily attach to any flat surface. Unbracketed configurations are also available and can be used to create a unique custom power delivery system.

## Powered Seating Boxes