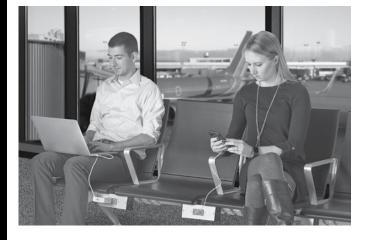

### **ON-the-GO CHARGING**

# Powered Seating Boxes Convenient Charging Stations

Hubbell's On-the-Go Powered Seating Boxes fulfill customers' need for power accessibility. As the use of electronic devices has increased, the demand for charging has followed. Powered Seating Boxes provide an easy means of charging user's devices while meeting custom space requirements. Seating boxes can easily be attached to waiting area seating arrangements, conference tables, lecture halls, anywhere convenient power is needed.

Make any furniture or seating area into a convenient charging station

Parallel module wiring keeping individual seating boxes from losing power up and downstream

Available with up to 4 boxes per unit

Powered Seating Boxes are available in convenient bracketed configurations that easily attach to any flat surface. Unbracketed configurations are also available and can be used to create a unique custom power delivery system.