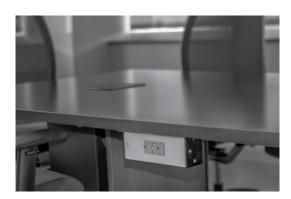

# Powered Seating Boxes Convenient Charging Stations

Hubbell's On-the-Go Powered Seating Boxes fulfill customers' need for power accessibility. As the use of electronic devices has increased, the demand for charging has followed. Powered Seating Boxes provide an easy means of charging user's devices while meeting custom space requirements. Seating boxes can easily be attached to waiting area seating arrangements, conference tables, lecture halls, anywhere convenient power is needed.

Make any furniture or seating area into a convenient charging station

Parallel module wiring keeping individual seating boxes from losing power up and downstream

Available with up to 4 boxes per unit

Powered Seating Boxes are available in convenient bracketed configurations that easily attach to any flat surface. Unbracketed configurations are also available and can be used to create a unique custom power delivery system.