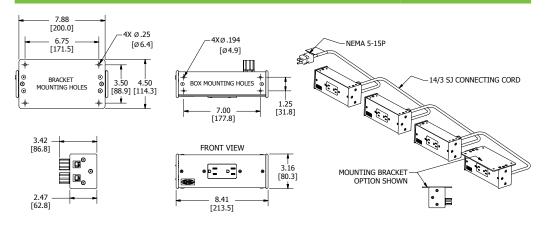

| SP15USB3B                |
|                                                                                                                                                |                                       | 4                  | SP15USB4                    | SP15USB4B                |

<sup>\*</sup>Special constructions are available with up to 7 boxes and up to 25 ft. of power cord. Contact you local Hubbell representative for more information.

Note: Options for USB Type-C and Combination Type A & C configurations and hospital grade receptacles are also available





SP15USB1

### **Specifications**

- UL, cULus
- Meets construction and safety testing standards for UL962A Furniture Power Distribution Units
- · Assembled in the USA

#### **Dimensions Inches (mm)**