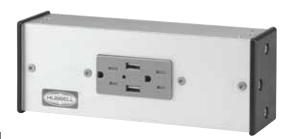

### **Features**

- Fast charging speeds delivering up to 5 Amps of 5 volt DC USB charging power
- Green power LED provides visual indication of power to the devices
- Push to reset circuit breaker—trip electronically and reset manually
- Smooth insertion tamper-resistant devices provide an extra level of safety to your customers
- Overcurrent protection—12 Amp string and 5 Amp AC output individual module protection
- Security Torx-screw minimizes the potential for customers to open or tamper with units
- Hardwired permanently connected power and interconnecting cords
- Available with heavy-gauge durable powder coated steel mounting bracket
- Rugged satin aluminum construction body with impact-resistant polycarbonate end caps

SP15USB1