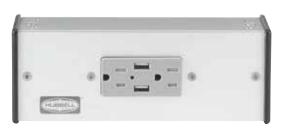

### **Ordering Information**

| Description                                                                                                                                    | Cord<br>Length*                       | Boxes<br>per Unit* | Without<br>Mounting Bracket | With<br>Mounting Bracket |
|------------------------------------------------------------------------------------------------------------------------------------------------|---------------------------------------|--------------------|-----------------------------|--------------------------|
| Powered Seating Box with (2) USB<br>Type A high power 5 Amp, 5 volt<br>USB output and a Commercial Grade<br>Tamper-Resistant duplex receptacle | 10 ft power and 5 ft connecting cords | 1                  | SP15USB1                    | SP15USB1B                |
|                                                                                                                                                |                                       | 2                  | SP15USB2                    | SP15USB2B                |
|                                                                                                                                                |                                       | 3                  | SP15USB3                    | SP15USB3B                |
|                                                                                                                                                |                                       | 4                  | SP15USB4                    | SP15USB4B                |

SP15USB1