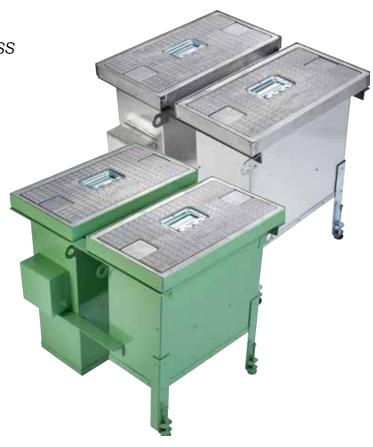

# Convention Center Utility Boxes

High Capacity Power & Utility Access

Heavy Cover Load Rating

Hubbell Convention Center Utility Boxes (CCUB) are designed to deliver multiple services in collaborative and dynamic public spaces. The boxes provide isolated services for power, data and utilities such as air and water. Manufactured from galvanized steel and stainless steel, CCUBs are suitable for slab on-grade and above-grade applications.

The CCUBs are available in three styles for power, data, water and air services. All boxes include heavy duty UL514A Scrubwater compliant covers featuring a 32,000 pound load capacity with a 2x safety factor. The recessed handle provides easy service access. Each cover includes two fold-down doors for a total of 24.8 sq.in. of egress space.

#### **FEATURES**

- Separate enclosures to keep water away from electrical power panel and components
- Air/Water CCUB includes 2 inch drain
- Each box includes 4-inch pre-pour adjustability
- All boxes ship with temporary galvanized steel concrete covers
- All boxes ship with access covers featuring a 32,000 pound load capacity with a 2x safety factor

### **Painted Galvanized or Stainless Steel Metallic Box**

Combination Power/Data/Water
HBLSCCUBPDW (Painted Galvanized)
HBLSCCUBPDWSS (Stainless Steel)

Stand Alone Water/Air Box HBLSCCUBW (Painted Galvanized) HBLSCCUBWSS (Stainless Steel)