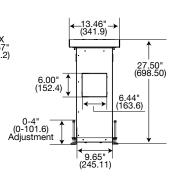

#### **FEATURES**

- Separate enclosures to keep water away from electrical power panel and components
- Air/Water CCUB includes 2 inch drain
- Each box includes 4-inch pre-pour adjustability
- All boxes ship with temporary galvanized steel concrete covers
- All boxes ship with access covers featuring a 32,000 pound load capacity with a 2x safety factor

The CCUBs are available in three styles for power, data, water and air services. All boxes include heavy duty UL514A Scrubwater compliant covers featuring a 32,000 pound load capacity with a 2x safety factor. The recessed handle provides easy service access. Each cover includes two fold-down doors for a total of 24.8 sq.in. of egress space.