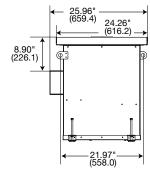

# Convention Center Utility Boxes

High Capacity Power & Utility Access

Heavy Cover Load Rating

Hubbell Convention Center Utility Boxes (CCUB) are designed to deliver multiple services in collaborative and dynamic public spaces. The boxes provide isolated services for power, data and utilities such as air and water. Manufactured from galvanized steel and stainless steel, CCUBs are suitable for slab on-grade and above-grade applications.

The CCUBs are available in three styles for power, data, water and air services. All boxes include heavy duty UL514A Scrubwater compliant covers featuring a 32,000 pound load capacity with a 2x safety factor. The recessed handle provides easy service access. Each cover includes two fold-down doors for a total of 24.8 sq.in. of egress space.

#### **FEATURES**

- Separate enclosures to keep water away from electrical power panel and components
- Air/Water CCUB includes 2 inch drain
- Each box includes 4-inch pre-pour adjustability
- All boxes ship with temporary galvanized steel concrete covers
- All boxes ship with access covers featuring a 32,000 pound load capacity with a 2x safety factor