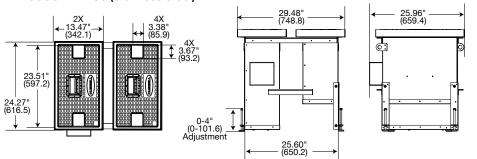

Power/data CCUBs do not ship with power panels; they are custom manufactured and pre-wired to your project specifications. Panels support a maximum of 150 amps. Pre-wired options include 100 amp pin and sleeve devices, 20 and 30 amp Twist-Lock, GFCI, isolated ground and industrial straight blade devices. Optional circuit breaker protection is available to control power at point of use. Two gangs are available for AV/data communication jacks. Power and data panels ship separately for installation after the boxes have been set in concrete.

#### **FEATURES**

- Separate enclosures to keep water away from electrical power panel and components
- Air/Water CCUB includes 2 inch drain
- Each box includes 4-inch pre-pour adjustability
- All boxes ship with temporary galvanized steel concrete covers
- All boxes ship with access covers featuring a 32,000 pound load capacity with a 2x safety factor

# Painted Galvanized Steel Low Voltage Panel

| Description                  | Catalog Number |
|------------------------------|----------------|
| Data panel, 2-gang, 12 ports | HBLSBDPCC      |

# **Pre-Wired Power Panels**

| Postion  | Device Options**                                                    |
|----------|---------------------------------------------------------------------|
| 8        | Qty. (1) Pin and Sleeve Receptacle 100A                             |
| 9 & 10   | Qty. (2) Twist-Lock® Receptacles (20A or 30A)                       |
| 11,12,13 | Qty. (3) Duplex Receptacles (20A Standard, GFCI or Isolated Ground) |
| 14       | Load Center for Circuit Breakers,<br>8-Pole Positions Max           |