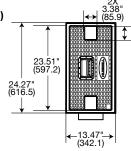

The CCUBs are available in three styles for power, data, water and air services. All boxes include heavy duty UL514A Scrubwater compliant covers featuring a 32,000 pound load capacity with a 2x safety factor. The recessed handle provides easy service access. Each cover includes two fold-down doors for a total of 24.8 sq.in. of egress space.

#### **FEATURES**

- Separate enclosures to keep water away from electrical power panel and components
- Air/Water CCUB includes 2 inch drain
- Each box includes 4-inch pre-pour adjustability
- All boxes ship with temporary galvanized steel concrete covers
- All boxes ship with access covers featuring a 32,000 pound load capacity with a 2x safety factor