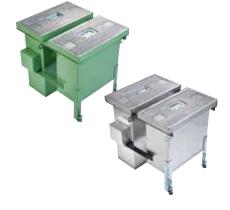

# Convention Center Utility Boxes

High Capacity Power & Utility Access

Heavy Cover Load Rating

Hubbell Convention Center Utility Boxes (CCUB) are designed to deliver multiple services in collaborative and dynamic public spaces. The boxes provide isolated services for power, data and utilities such as air and water. Manufactured from galvanized steel and stainless steel, CCUBs are suitable for slab on-grade and above-grade applications.

The CCUBs are available in three styles for power, data, water and air services. All boxes include heavy duty UL514A Scrubwater compliant covers featuring a 32,000 pound load capacity with a 2x safety factor. The recessed handle provides easy service access. Each cover includes two fold-down doors for a total of 24.8 sq.in. of egress space.

### **Painted Galvanized or Stainless Steel Metallic Box**

Combination Power/Data/Water
HBLSCCUBPDW (Painted Galvanized)
HBLSCCUBPDWSS (Stainless Steel)

Stand Alone Water/Air Box HBLSCCUBW (Painted Galvanized) HBLSCCUBWSS (Stainless Steel)