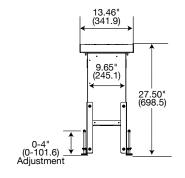

#### **FEATURES**

- Separate enclosures to keep water away from electrical power panel and components
- Air/Water CCUB includes 2 inch drain
- Each box includes 4-inch pre-pour adjustability
- All boxes ship with temporary galvanized steel concrete covers
- All boxes ship with access covers featuring a 32,000 pound load capacity with a 2x safety factor

#### **Pre-Wired Power Panels**

Convention center power panels are custom built to order and pre-wired at the factory to make installation quick and easy. Please contact the factory to configure a power panel for your specific needs.

# **Pre-Wired Power Panels**

| Postion  | Device Options**                                                    |
|----------|---------------------------------------------------------------------|
| 8        | Qty. (1) Pin and Sleeve Receptacle 100A                             |
| 9 & 10   | Qty. (2) Twist-Lock® Receptacles (20A or 30A)                       |
| 11,12,13 | Qty. (3) Duplex Receptacles (20A Standard, GFCI or Isolated Ground) |
| 14       | Load Center for Circuit Breakers,<br>8-Pole Positions Max           |