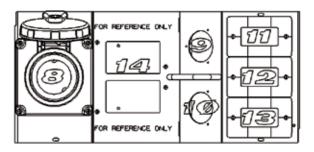

# **Pre-Wired Power Panels**

| Postion  | Device Options**                                                    |
|----------|---------------------------------------------------------------------|
| 8        | Qty. (1) Pin and Sleeve Receptacle 100A                             |
| 9 & 10   | Qty. (2) Twist-Lock® Receptacles (20A or 30A)                       |
| 11,12,13 | Qty. (3) Duplex Receptacles (20A Standard, GFCI or Isolated Ground) |
| 14       | Load Center for Circuit Breakers,<br>8-Pole Positions Max           |

Power/data CCUBs do not ship with power panels; they are custom manufactured and pre-wired to your project specifications. Panels support a maximum of 150 amps. Pre-wired options include 100 amp pin and sleeve devices, 20 and 30 amp Twist-Lock, GFCI, isolated ground and industrial straight blade devices. Optional circuit breaker protection is available to control power at point of use. Two gangs are available for AV/data communication jacks. Power and data panels ship separately for installation after the boxes have been set in concrete.