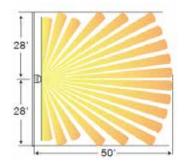

Dual Technology Low Voltage Wall Switch Sensors

- Dual technology sensing combines the individual advantages of passive infrared and ultrasonic detection
- Adaptive Technology no manual adjustment required
- 1000 Sq. Ft., 180° area of coverage
- No minimum load requirement
- Requires CU300xx series control units

## Range

AD2240W1

03

HUBBELL Wiring Device-Kellems

www.hubbell-wiring.com

Hubbell Wiring Systems • Hubbell Incorporated (Delaware) • 40 Waterview Drive • Shelton, CT 06484 • Phone (800) 288-6000 • FAX (800) 255-1031 Printed in U.S.A. Specifications subject to change without notice.