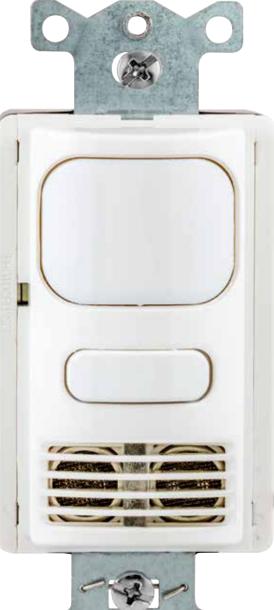

Dual Technology Low Voltage Wall Switch Sensors

- Dual technology sensing combines the individual advantages of passive infrared and ultrasonic detection
- Adaptive Technology no manual adjustment required
- 1000 Sq. Ft., 180° area of coverage
- No minimum load requirement
- Requires CU300xx series control units

## Specifications

| Timer Time-outs          | Auto mode: 4-30 minutes; self-adjusts based on occupancy;<br>fixed mode: 4, 8, 15, and 30 minutes;<br>Test mode: 5 seconds                                     |
|--------------------------|----------------------------------------------------------------------------------------------------------------------------------------------------------------|
| Photocell                | Natural light override range: 10–500 foot-candles                                                                                                              |
| Electrical Ratings       | 24VDC, 33mA. Requires a CU300xx series control unit                                                                                                            |
| Operating<br>Environment | Indoor use only, operating temperature: 32° to 104°F (0° to 40°C), relative humidity (non-condensing): 0% to 95%                                               |
| Construction             | Casing; high-impact injection-molded plastic (UL-94-5V)<br>Impact-resistant lens, color-coded leads are 6" long<br>Wrap around galvanized steel mounting strap |
| Certifications           | Listed UL, cUL                                                                                                                                                 |
| Warranty                 | Five-year limited                                                                                                                                              |

## Range

AD2240W1

03

HUBBELL Wiring Device-Kellems

www.hubbell-wiring.com

Hubbell Wiring Systems • Hubbell Incorporated (Delaware) • 40 Waterview Drive • Shelton, CT 06484 • Phone (800) 288-6000 • FAX (800) 255-1031 Printed in U.S.A. Specifications subject to change without notice.