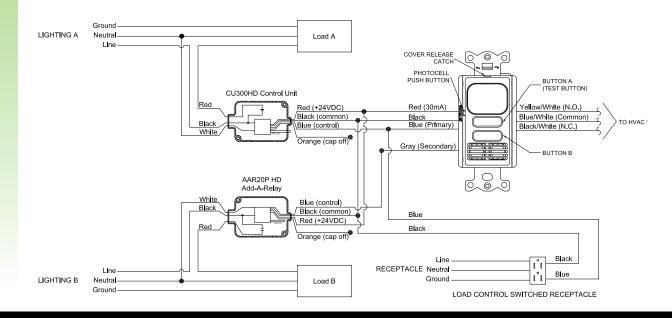

Hubbell Adaptive Technology Occupancy Sensors

You Don't Adapt to Them... They Adapt to You!

Now Featuring Low Voltage with HVAC Integration Capability

The Hubbell Dual Technology Low Voltage Wall Sensor offers an energy savings solution for use with lighting, HVAC and to comply with Automatic Receptacle Control. The sensor operates with a control unit enabling line voltage and low voltage wiring to be easily separated. This makes for an ideal cost effective solution when used in smaller spaces such as private offices, conference rooms and restrooms.

The sensor features Hubbell's patented Adaptive Technology, eliminating the need for manual adjustment. It continuously analyzes the environment and automatically adjusts the sensitivity and timer based on the environmental history. This helps provide true maintenance free "Install and Forget" operation. This series features selectable Automatic ON/OFF or Manual ON/Automatic OFF, (vacancy only) operation modes with a built-in photocell for automatic daylight harvesting.