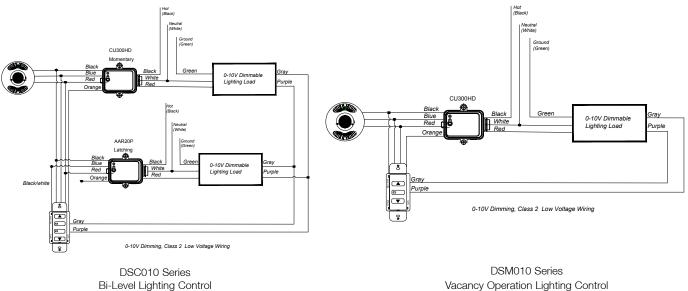

# Low Voltage Wall Switches with 0-10V Dimming

#### Low Voltage Wall Switches with 0-10V Dimming

| Description                                                       | Color                                  | Catalog Number                             |  |
|-------------------------------------------------------------------|----------------------------------------|--------------------------------------------|--|
| Manual ON operation mode                                          | Gray<br>Ivory<br>Light Almond<br>White | DSM010GY<br>DSM010I<br>DSM010LA<br>DSM010W |  |
| Auto ON operation mode                                            | Gray<br>Ivory<br>Light Almond<br>White | DSL010GY<br>DSL010I<br>DSL010LA<br>DSL010W |  |
| Bi-Level Switching Control:<br>1 Load Auto ON<br>1 Load Manual ON | Gray<br>Ivory<br>Light Almond<br>White | DSC010GY<br>DSC010I<br>DSC010LA<br>DSC010W |  |