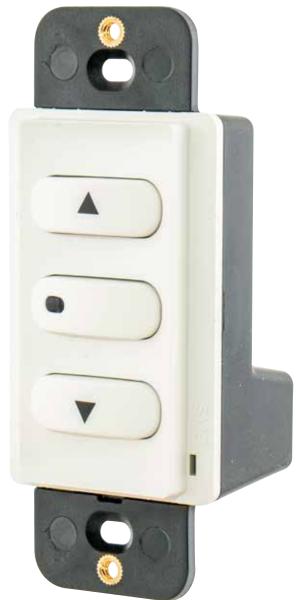

### Compact & Simple Design

The Hubbell Low Voltage Wall Switch with 0-10V dimming is the absolute choice for applications where occupancy-based control and low voltage dimming are desired. The compact switch design is ideal for use in private offices, conference rooms, classrooms and multimedia learning centers.

It features a standards-compliant smooth dimming operation that remembers the last state dimming level. The LED pilot light clearly indicates status. Available in auto ON, manual ON and bi-level switching operation modes, the switch meets or exceeds today's energy efficiency codes and standards.

Designed for use with Hubbell control modules and industry-standard 0-10V dimming devices, the compact decorator design makes it compatible with a variety of wall plates for an aesthetically pleasing finish.

## Low Voltage Wall Switches with 0-10V Dimming

- · Low voltage switching and dimming in a single unit
- Auto ON, manual ON or bi-level switching control
- Intuitive LED pilot light
- IEC 60929 Annex E.2 compliant 0-10V dimming
- Stylish single gang design