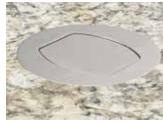

### **Dimensions Inches (mm)**

Accepts non-metallic sheathed cable and/or metal conduit (by using wire clamp or ½" KO)

Surface Installation

4.00 (101.6)

Countertop

3.47 - 3.63
(88.1 - 92.2)

Note: Recommended to be fed by a GFCI circuit, up to 20 Amp Service.