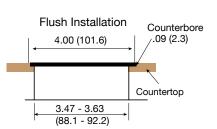

### **Dimensions Inches (mm)**

Accepts non-metallic sheathed cable and/or metal conduit (by using wire clamp or ½" KO)

Surface Installation

4.00 (101.6)

Countertop

3.47 - 3.63
(88.1 - 92.2)

Note: Recommended to be fed by a GFCI circuit, up to 20 Amp Service.