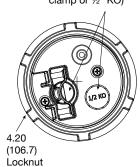

### **Dimensions Inches (mm)**

Accepts non-metallic sheathed cable and/or metal conduit (by using wire clamp or ½" KO)

Surface Installation

4.00 (101.6)

Countertop

3.47 - 3.63
(88.1 - 92.2)

Note: Recommended to be fed by a GFCI circuit, up to 20 Amp Service.