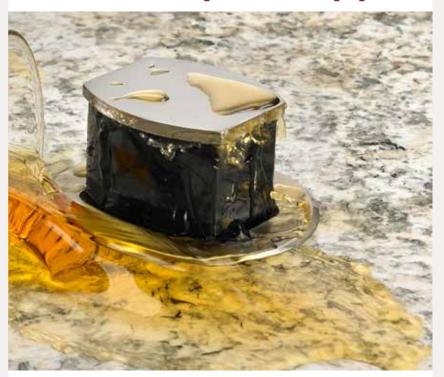

## Because Spills Happen

Hubbell Countertop Receptacles are Spill Test Compliant

Hubbell Countertop Receptacles are the first pop-up receptacles UL listed for countertop applications and permanent installations.

### **UL 498 Section 146**

Built and listed to be water resistant to a half gallon of liquid spilled on the device.

## Countertop Receptacles

Hubbell Pop-Up Receptacles for counter tops provide a power source perfect for kitchen and bath counters and islands. Hubbell is the first to market a counter top receptacle that complies with the UL and NEC 406.5(E). Pop-Up Receptacles are tested and water resistant to a half gallon spill. The receptacles feature Hubbell's patented silicone gaskets and tamper-resistant cam action technology.