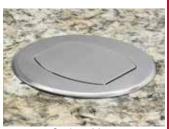

Flush Mount

### **Dimensions Inches (mm)**

Accepts non-metallic sheathed cable and/or metal conduit (by using wire clamp or ½" KO)

Surface Installation

4.00 (101.6)

Countertop

3.47 - 3.63
(88.1 - 92.2)

Note: Recommended to be fed by a GFCI circuit, up to 20 Amp Service.