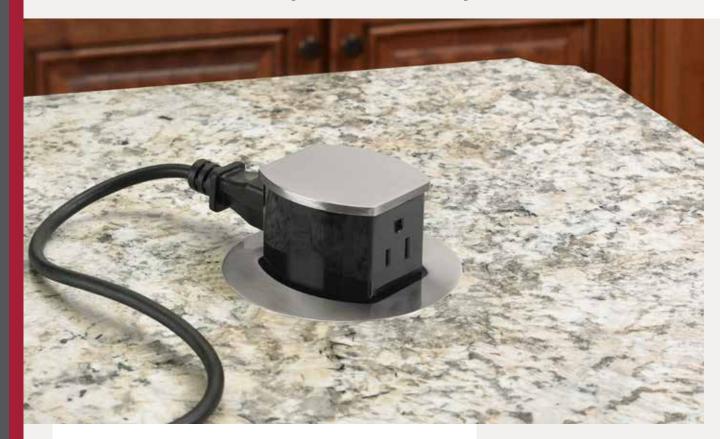

## Because Spills Happen

Hubbell Countertop Receptacles are Spill Test Compliant

Hubbell Countertop Receptacles are the first pop-up receptacles UL listed for countertop applications and permanent installations.

## Countertop Receptacles

Hubbell Pop-Up Receptacles for counter tops provide a power source perfect for kitchen and bath counters and islands. Hubbell is the first to market a counter top receptacle that complies with the UL and NEC 406.5(E). Pop-Up Receptacles are tested and water resistant to a half gallon spill. The receptacles feature Hubbell's patented silicone gaskets and tamper-resistant cam action technology.