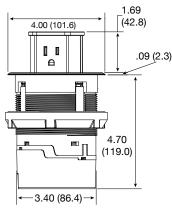

### **Dimensions Inches (mm)**

Accepts non-metallic sheathed cable and/or metal conduit (by using wire clamp or ½" KO)

Surface Installation

4.00 (101.6)

Countertop

3.47 - 3.63
(88.1 - 92.2)

Note: Recommended to be fed by a GFCI circuit, up to 20 Amp Service.