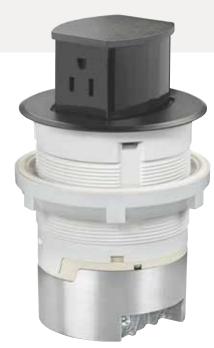

#### **Features**

- Surface or flush mount options with seven different finishes
- Compact shallow design
- Water and tamper-resistant receptacle
- Easy push down to pop up function is rated for a minimum of 10,000 cycles (OPEN/CLOSE)
- Permanent installation ready (suitable for MC cable or non-metallic sheath cable)

### **Dimensions Inches (mm)**

Accepts non-metallic sheathed cable and/or metal conduit (by using wire clamp or ½" KO)

Surface Installation

4.00 (101.6)

Countertop

3.47 - 3.63
(88.1 - 92.2)

Note: Recommended to be fed by a GFCI circuit, up to 20 Amp Service.