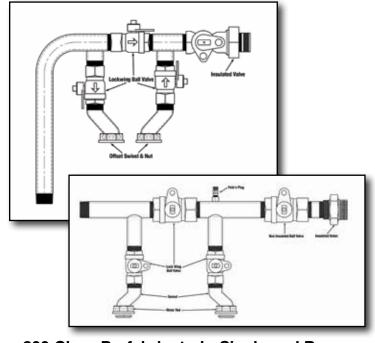

400 Class Prefabricated - Single and Bypass

600 Class Prefabricated - Single and Bypass

800 Class Prefabricated - Single and Bypass

1000 Class Prefabricated - Single and Bypass

Phone: 630-628-3445 | https://www.hubbell.com/aec/en | Fax: 630-628-3449