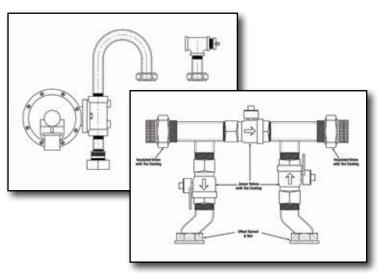

400 Class Prefabricated - Single and Bypass

600 Class Prefabricated - Single and Bypass

800 Class Prefabricated - Single and Bypass

1000 Class Prefabricated - Single and Bypass

Phone: 630-628-3445 | https://www.hubbell.com/aec/en | Fax: 630-628-3449