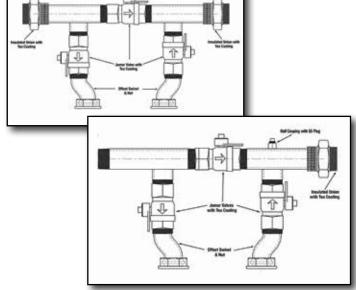

400 Class Prefabricated - Single and Bypass

600 Class Prefabricated - Single and Bypass

800 Class Prefabricated - Single and Bypass

1000 Class Prefabricated - Single and Bypass

Phone: 630-628-3445 | https://www.hubbell.com/aec/en | Fax: 630-628-3449