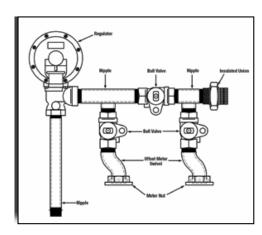

400 Class Prefabricated - Single and Bypass

600 Class Prefabricated - Single and Bypass

800 Class Prefabricated - Single and Bypass

1000 Class Prefabricated - Single and Bypass

Phone: 630-628-3445 | https://www.hubbell.com/aec/en | Fax: 630-628-3449