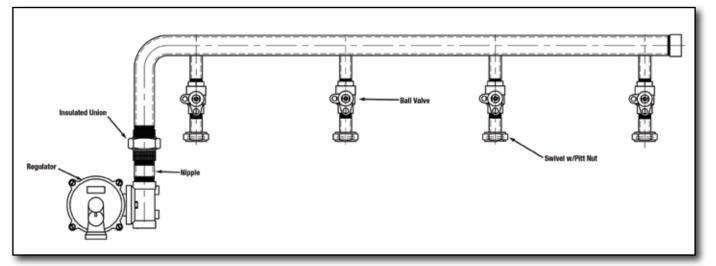

## **Multi-Unit Residential/Commercial**

We offer a variety of multi meter manifold options. From straight sticks to completely assembled turnkey solutions. Many customers choose to have standard split 2, 3, 4 and even 8 meter manifolds readily available on their shelves as a complete assembly where they can couple the units together if needed and others ask us to build to order. In either case, AEC is available to provide a solution for all applications. As always, we recommend but do not insist on a complete assembly that is tested and factory coated for complete corrosion control. We would like to see in all cases whether it be a single residential, single commercial or a multiple manifold situation to minimize the field attachment. We are always looking to provide these concepts for field installation.

- Custom Built To Your Specification
- Bent/Straight/Multiple Levels
- Bubble Tested at 100 PSI
- Close Tolerance Threads (ANPT) For Better Sealing
- Tested and Factory Coated for Corrosion Control
- Complete Turn Key Assembly