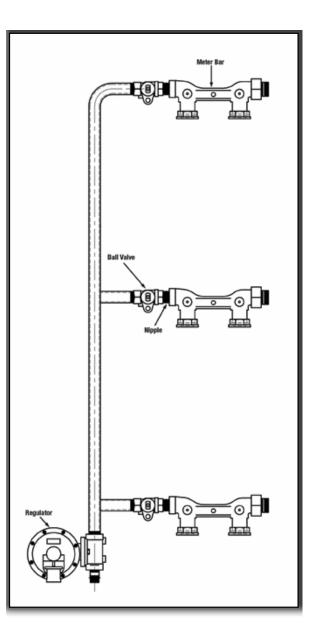

## **Multi-Unit Residential/Commercial**

We offer a variety of multi meter manifold options. From straight sticks to completely assembled turnkey solutions. Many customers choose to have standard split 2, 3, 4 and even 8 meter manifolds readily available on their shelves as a complete assembly where they can couple the units together if needed and others ask us to build to order. In either case, AEC is available to provide a solution for all applications. As always, we recommend but do not insist on a complete assembly that is tested and factory coated for complete corrosion control. We would like to see in all cases whether it be a single residential, single commercial or a multiple manifold situation to minimize the field attachment. We are always looking to provide these concepts for field installation.

- Custom Built To Your Specification
- Bent/Straight/Multiple Levels
- Bubble Tested at 100 PSI
- Close Tolerance Threads (ANPT) For Better Sealing
- Tested and Factory Coated for Corrosion Control
- Complete Turn Key Assembly