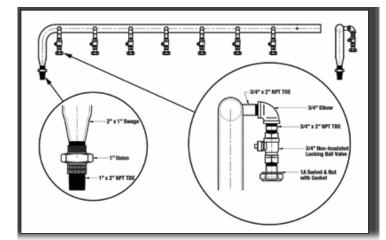

## **Multi-Unit Residential/Commercial**

We offer a variety of multi meter manifold options. From straight sticks to completely assembled turnkey solutions. Many customers choose to have standard split 2, 3, 4 and even 8 meter manifolds readily available on their shelves as a complete assembly where they can couple the units together if needed and others ask us to build to order. In either case, AEC is available to provide a solution for all applications. As always, we recommend but do not insist on a complete assembly that is tested and factory coated for complete corrosion control. We would like to see in all cases whether it be a single residential, single commercial or a multiple manifold situation to minimize the field attachment. We are always looking to provide these concepts for field installation.

- Custom Built To Your Specification
- Bent/Straight/Multiple Levels
- Bubble Tested at 100 PSI
- Close Tolerance Threads (ANPT) For Better Sealing
- Tested and Factory Coated for Corrosion Control
- Complete Turn Key Assembly