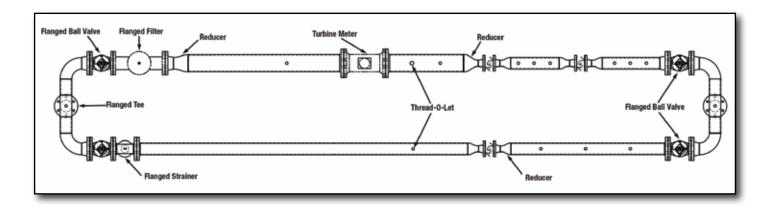

## **Regulator/Gate Stations**

AEC has the capability of building gate and regulator stations for its customers. Whether it is a standard design or customized project, our teams can work with the utility to fabricate the station or field assembly. We can also provide the turnkey units shipped in on skids which allows you to plug and play. We have the capabilities of pressurizing to any amount or x-ray each weld individually. AEC can also provide x-ray shots of each weld on a CD that is lot controlled to the project.