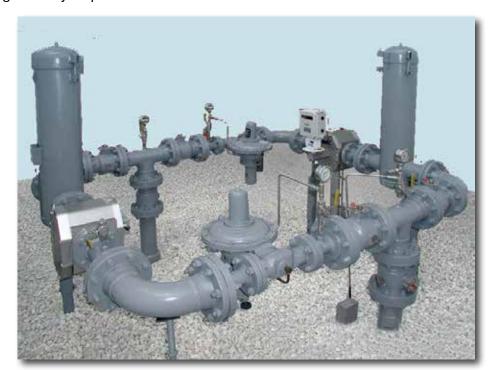

## **Regulator/Gate Stations**

AEC has the capability of building gate and regulator stations for its customers. Whether it is a standard design or customized project, our teams can work with the utility to fabricate the station or field assembly. We can also provide the turnkey units shipped in on skids which allows you to plug and play. We have the capabilities of pressurizing to any amount or x-ray each weld individually. AEC can also provide x-ray shots of each weld on a CD that is lot controlled to the project.