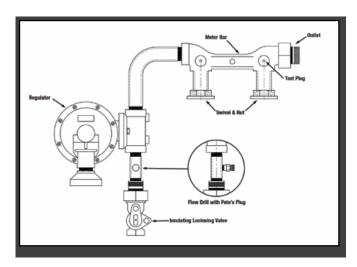

## **Residential Meter Sets**

AEC is a leader in residential prefabricated meter sets. We have many design options which include but not limited to meter bar, unifit and slim fit configurations. With our tooling and equipment we can manufacture all types of prefabricated standardized and customized residential 200/250 class meter sets. We will work with your approved sources as well as our own to come up with the perfect prefab set that works for you and provides you the long term consistency that is needed for long term cost control. AEC follows a consistent total cost of ownership process from design to field installation that allows for short term and long term savings.

- · 200/250 Class Prefabricated
- Meter Bar Style/Unifit/Slim Fit
- Electronic Testing
- · Design Options
- Consistency
- Customize
- Long Term Cost Control
- Available in stainless steel for high corrosive environments