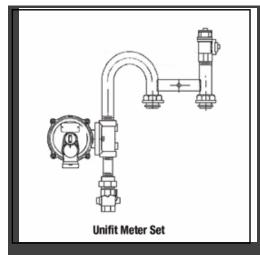

## **Residential Meter Sets**

AEC is a leader in residential prefabricated meter sets. We have many design options which include but not limited to meter bar, unifit and slim fit configurations. With our tooling and equipment we can manufacture all types of prefabricated standardized and customized residential 200/250 class meter sets. We will work with your approved sources as well as our own to come up with the perfect prefab set that works for you and provides you the long term consistency that is needed for long term cost control. AEC follows a consistent total cost of ownership process from design to field installation that allows for short term and long term savings.

- · 200/250 Class Prefabricated
- Meter Bar Style/Unifit/Slim Fit
- Electronic Testing
- · Design Options
- Consistency
- Customize
- Long Term Cost Control
- Available in stainless steel for high corrosive environments