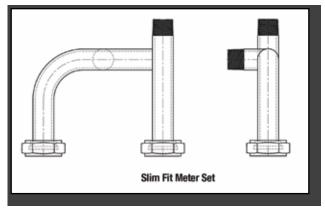

## **Residential Meter Sets**

AEC is a leader in residential prefabricated meter sets. We have many design options which include but not limited to meter bar, unifit and slim fit configurations. With our tooling and equipment we can manufacture all types of prefabricated standardized and customized residential 200/250 class meter sets. We will work with your approved sources as well as our own to come up with the perfect prefab set that works for you and provides you the long term consistency that is needed for long term cost control. AEC follows a consistent total cost of ownership process from design to field installation that allows for short term and long term savings.

- · 200/250 Class Prefabricated
- Meter Bar Style/Unifit/Slim Fit
- Electronic Testing
- · Design Options
- Consistency
- Customize
- Long Term Cost Control
- Available in stainless steel for high corrosive environments