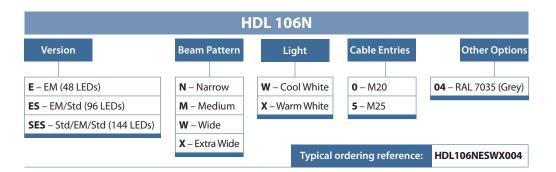

## **Standard Specification**

HDL106NE Ex e LED Floodlight

| HDL TOONE EX E LED Floodlight |                                                                                                     |
|-------------------------------|-----------------------------------------------------------------------------------------------------|
| Type of Protection            | Ex e mb (Increased Safety, Encapsulation)<br>Ex t (Dust Protected Enclosure)                        |
| ATEX Classification           | Group II Category 2 GD                                                                              |
| Area Classification           | Zone 1 and Zone 21 areas to EN 60079-10-1<br>and EN 60079-10-2 with installation to<br>EN 60079-14  |
| Certificate                   | EC Type Examination Certificate Sira 09ATEX5159X IECEX Certificate of Conformity IECEX SIR 09.0064X |
| Coding                        | Ex e mb IIC T4 Gb<br>Ex tb IIIC T103°C Db<br>Ta = -20°C to +50°C                                    |
| Enclosure                     | Aluminium Alloy with epoxy powder finish                                                            |
| Entry                         | 2 x M20 cable entries                                                                               |
| Termination                   | 3 core 4mm <sup>2</sup> max. conductor with looping                                                 |
| Installation                  | Stirrup mounting bracket                                                                            |
| Control Gear                  | Electronic Driver                                                                                   |
| Colour Temperature (CCT)      | Refer to Ordering Matrix                                                                            |
| Maintenance                   | M8 Hex Head and M6 SKT Head                                                                         |
| Emergency Duration            | 90mins (100%) or 3hrs (50%)                                                                         |
| Ingress Protection            | IP66/67                                                                                             |
| Surge Protection              | 4kV line to line, 6kV line to earth                                                                 |
| Electrical Supply             | 100-254V AC 50/60Hz                                                                                 |