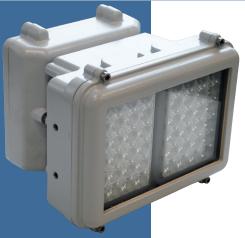

## HDL106NE

The **HDL106NE** is a distinctive Emergency luminaire allowing up to six modules interlinked, providing an effective and efficient replacement for conventional high power HID floodlights.

With integral battery backup, allowing for either 90 minutes or 3 hours battery duration, and a variety of beam options available, this is a flexible solution for any Emergency or Escape application.

## **Features**

- Instant on crisp white light output
- Highly Energy Efficient
- 80,000 maintenance free hours at 25°C
- Lower power consumption than HID lamps
- Modular design allowing up to six interlinked luminaires, each providing a delivered output > 5000lm
- Lightweight (9kg per module) Emergency lighting solution