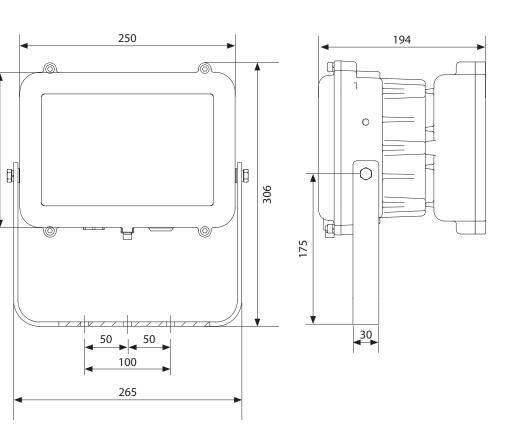

## **Standard Specification**

HDL106NE Ex e LED Floodlight

| HDL TOONE EX E LED Floodlight |                                                                                                     |
|-------------------------------|-----------------------------------------------------------------------------------------------------|
| Type of Protection            | Ex e mb (Increased Safety, Encapsulation)<br>Ex t (Dust Protected Enclosure)                        |
| ATEX Classification           | Group II Category 2 GD                                                                              |
| Area Classification           | Zone 1 and Zone 21 areas to EN 60079-10-1<br>and EN 60079-10-2 with installation to<br>EN 60079-14  |
| Certificate                   | EC Type Examination Certificate Sira 09ATEX5159X IECEX Certificate of Conformity IECEX SIR 09.0064X |
| Coding                        | Ex e mb IIC T4 Gb<br>Ex tb IIIC T103°C Db<br>Ta = -20°C to +50°C                                    |
| Enclosure                     | Aluminium Alloy with epoxy powder finish                                                            |
| Entry                         | 2 x M20 cable entries                                                                               |
| Termination                   | 3 core 4mm <sup>2</sup> max. conductor with looping                                                 |
| Installation                  | Stirrup mounting bracket                                                                            |
| Control Gear                  | Electronic Driver                                                                                   |
| Colour Temperature (CCT)      | Refer to Ordering Matrix                                                                            |
| Maintenance                   | M8 Hex Head and M6 SKT Head                                                                         |
| Emergency Duration            | 90mins (100%) or 3hrs (50%)                                                                         |
| Ingress Protection            | IP66/67                                                                                             |
| Surge Protection              | 4kV line to line, 6kV line to earth                                                                 |
| Electrical Supply             | 100-254V AC 50/60Hz                                                                                 |