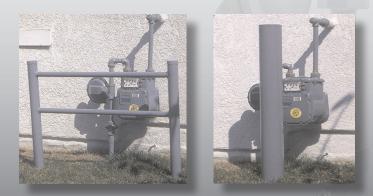

## **Barrier Posts (Bollards) & Rails**

Guard Posts (Bollards) and Rails are used to protect meter sets and/or regular stations from vehicular traffic. Standard light and medium duty configurations are available as well as customer specified designs.