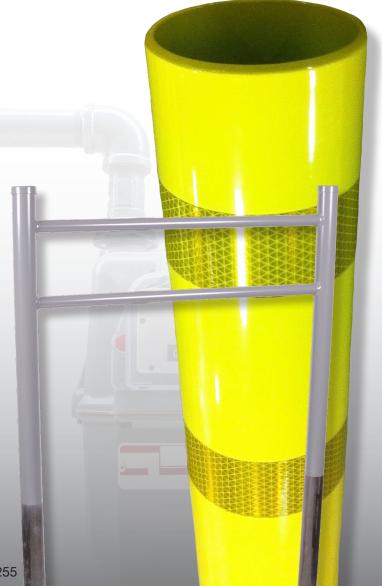

## **Barrier Posts (Bollards) & Rails**

Guard Posts (Bollards) and Rails are used to protect meter sets and/or regular stations from vehicular traffic. Standard light and medium duty configurations are available as well as customer specified designs.

## **Protective Coating System:**

Polyester Powder Coating - Our polyester based powder coatings offer excellent weather and UV resistance, high mechanical properties and a very smooth finish with excellent coverage. This is an exceptional coating for above ground applications for aesthetic, atmospheric and corrosion resistant benefits.