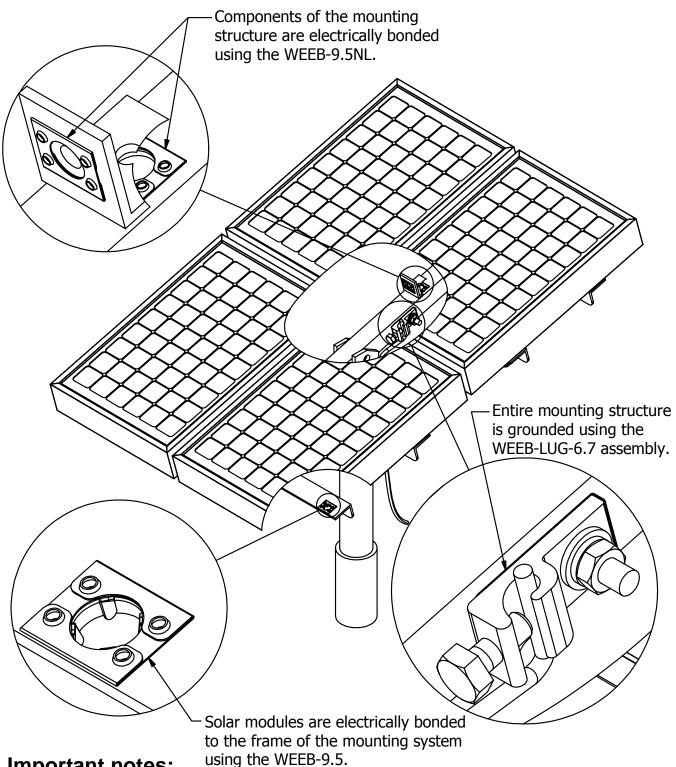

### SYSTEM OVERVIEW

#### Important notes:

- 1. Anti-Seize or BURNDY PENETROX™ oxide inhibitor is not required on mounting hardware.
- 2. Secure PV cables and reliably route cables using Wiley ACC cable clips for proper wire management.
- 3. The NEC section 690.43 states "Exposed non-current carrying metal parts of module frames, equipment, and conductor enclosures shall be grounded in accordance with 250.134 or 250.136(A) regardless of voltage".