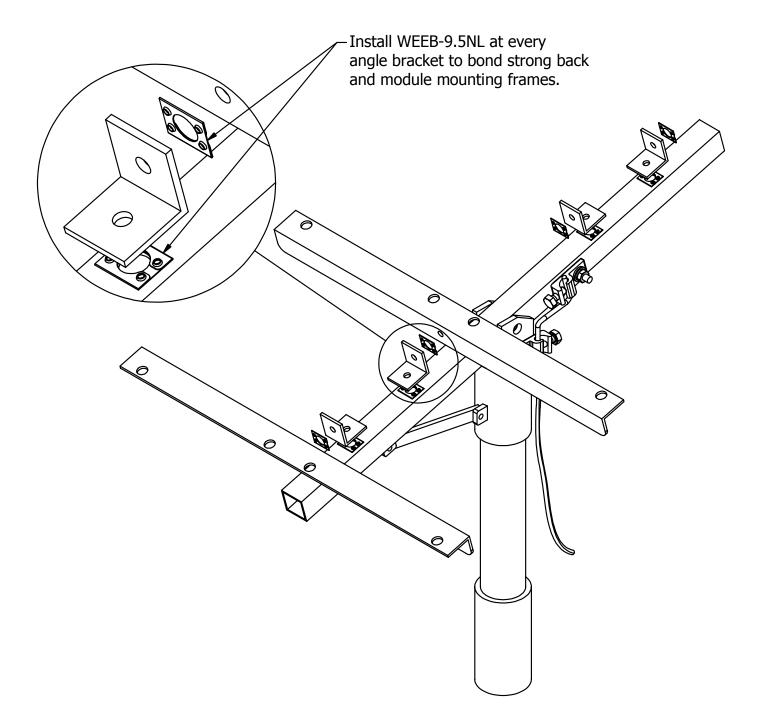

washer teeth from embedding fully.



Document Number 50015246 Rev C © BURNDY LLC, 2018 Page 2 of 7



### SYSTEM OVERVIEW



#### Important notes:

- 1. Anti-Seize or BURNDY PENETROX™ oxide inhibitor is not required on mounting hardware.
- 2. Secure PV cables and reliably route cables using Wiley ACC cable clips for proper wire management.
- 3. The NEC section 690.43 states "Exposed non-current carrying metal parts of module frames, equipment, and conductor enclosures shall be grounded in accordance with 250.134 or 250.136(A) regardless of voltage".



Document Number 50015246 Rev C © BURNDY LLC, 2018 Page 3 of 7



### **WEEB-LUG INSTALLATION**



#### Important note:

1. The WEEB-LUG-6.7 may be used with a maximum equipment ground wire of 6 AWG.





### **WEEB-9.5NL INSTALLATION**

2







### WEEB-9.5NL & WEEB-9.5 INSTALLATION







### **WEEB-9.5 INSTALLATION**



Londonderry, NH 03053 1-800-346-4175 1-603-647-5299 (International)