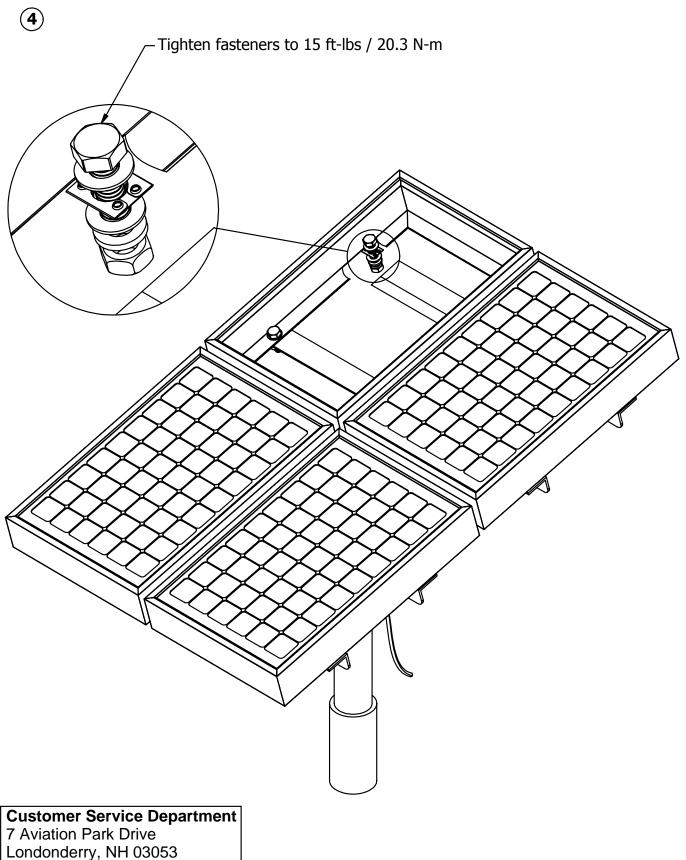

### **WEEB-9.5 INSTALLATION**

Londonderry, NH 03053 1-800-346-4175 1-603-647-5299 (International)