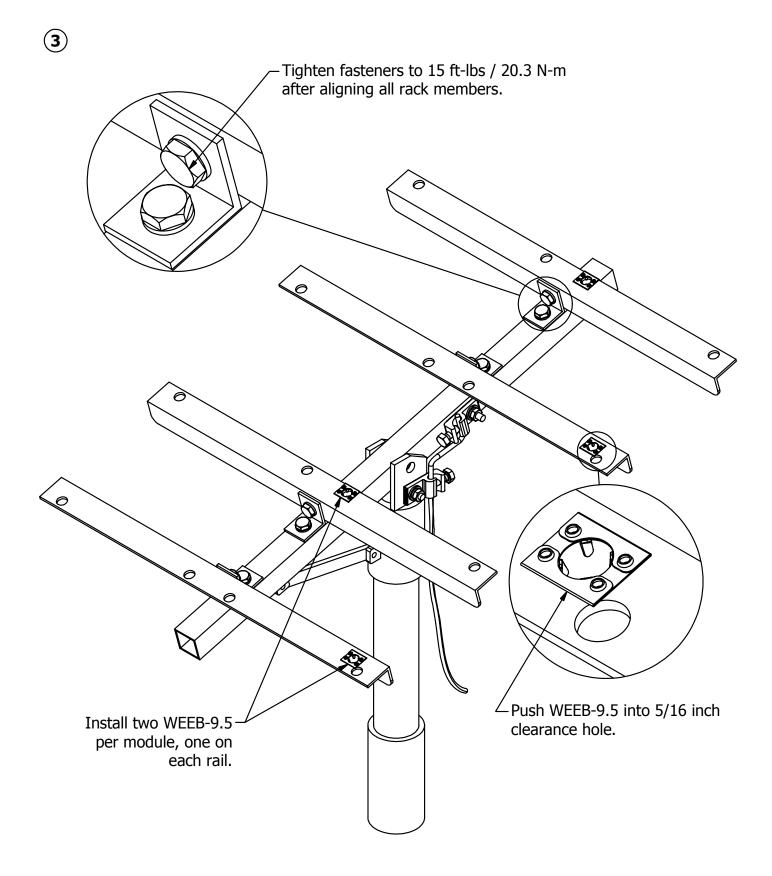

Number 50015246 Rev C © BURNDY LLC, 2018 Page 2 of 7



### SYSTEM OVERVIEW



#### Important notes:

- 1. Anti-Seize or BURNDY PENETROX™ oxide inhibitor is not required on mounting hardware.
- 2. Secure PV cables and reliably route cables using Wiley ACC cable clips for proper wire management.
- 3. The NEC section 690.43 states "Exposed non-current carrying metal parts of module frames, equipment, and conductor enclosures shall be grounded in accordance with 250.134 or 250.136(A) regardless of voltage".



Document Number 50015246 Rev C © BURNDY LLC, 2018 Page 3 of 7



### **WEEB-LUG INSTALLATION**



#### Important note:

1. The WEEB-LUG-6.7 may be used with a maximum equipment ground wire of 6 AWG.





### **WEEB-9.5NL INSTALLATION**

2







### WEEB-9.5NL & WEEB-9.5 INSTALLATION







### **WEEB-9.5 INSTALLATION**



Londonderry, NH 03053 1-800-346-4175 1-603-647-5299 (International)