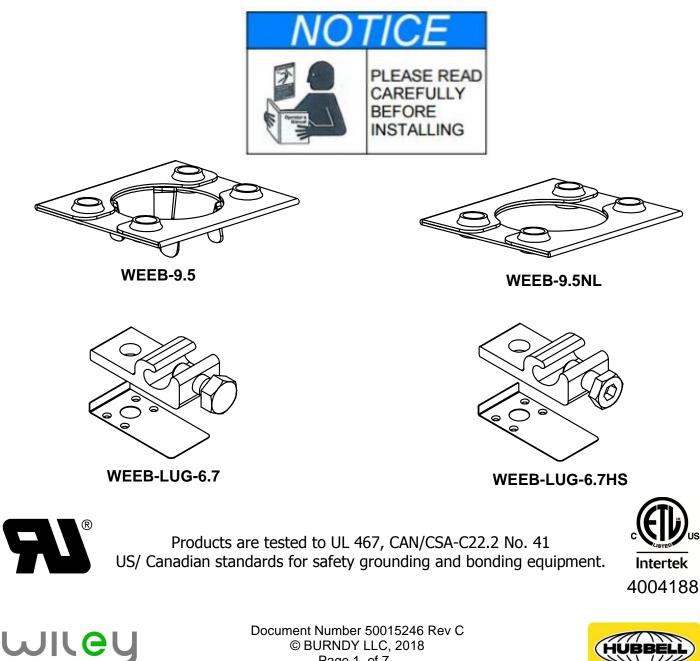

# WEEB<sup>®</sup> WASHER

## **INSTALLATION INSTRUCTIONS** For Pole Mounts

BURNDY recommends that the sufficient details of the installation be submitted to the AHJ for approval before any work is started.

Document Number 50015246 Rev C © BURNDY LLC, 2018 Page 1 of 7

### WEEB<sup>®</sup> WASHER COMPATIBILITY

The WEEB<sup>®</sup> washer family of products can be used to bond anodized aluminum, galvanized steel, steel and other electrically conductive metal structures. All installations shall be in accordance with NEC requirements in the USA and with CSA C22.1 in Canada. The WEEB<sup>®</sup> washers are for use with modules that have a maximum series fuse rating of less than 25A.