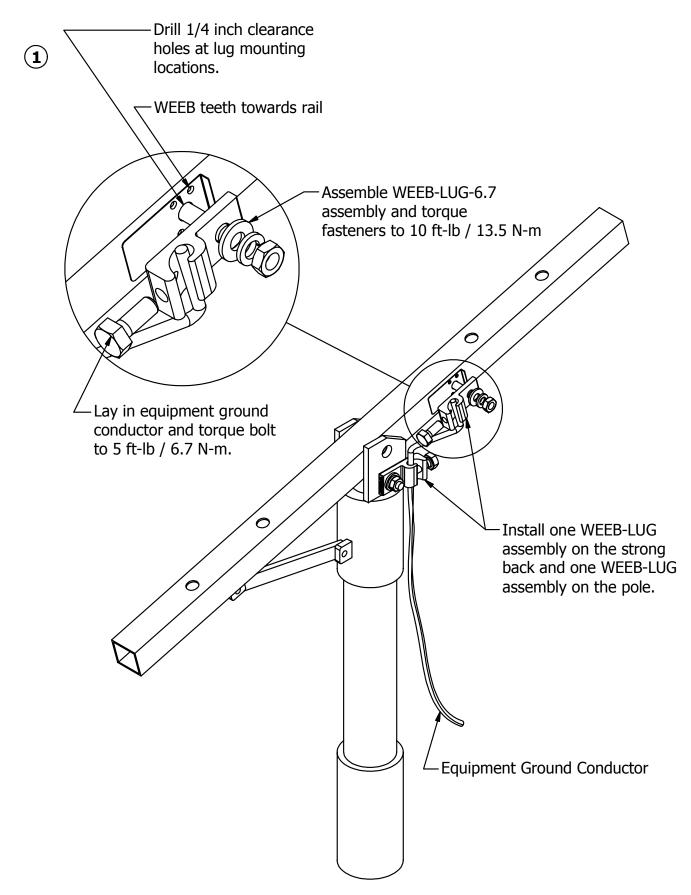

### **WEEB-LUG INSTALLATION**

#### Important note:

1. The WEEB-LUG-6.7 may be used with a maximum equipment ground wire of 6 AWG.