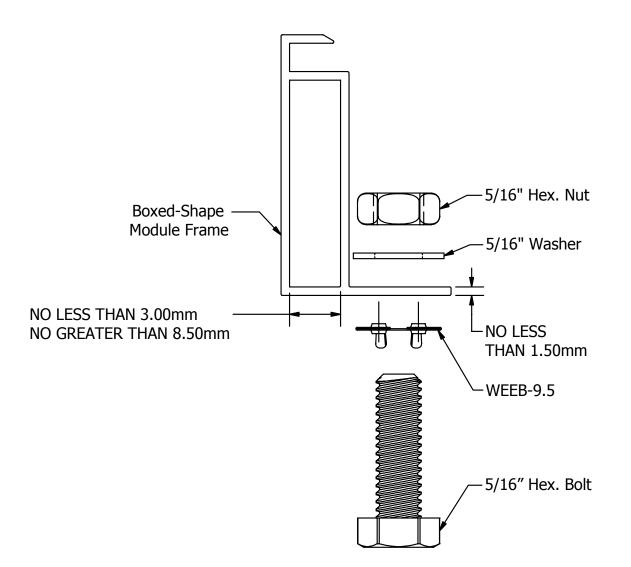

#### **Bottom Mounting Modules**

The WEEB<sup>®</sup> washers used for bonding the PV modules to the mounting rails are compatible with various cross-sections of module frames. The following is an example of a module frame that is compatible. Notice that the WEEB<sup>®</sup> washer teeth are positioned completely under the edge of the module frame.

#### **Important Note:**

Inspect each module frame used with a WEEB<sup>®</sup> device to ensure that the bottom mounting face of the frame is flat, and that there are no hindrances to embedding WEEB<sup>®</sup> washer teeth. Do not use a module with a frame that prevents the WEEB<sup>®</sup> washer teeth from embedding fully.