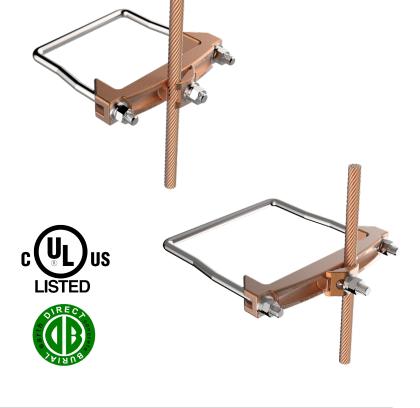

## **TYPE GA-H**

Ground Connector For Copper Cable to Square Fence Post

High copper alloy ground clamp for joining copper cable (#4 AWG - 300 kcmil) to square fence posts. Stainless Steel hardware for superior corrosion protection.

## Features & Benefits

- Robust design for 6" and 8" square fence posts
- Tapered bolt design enhances connection to post
- Stainless steel hardware
- cULus Listed for direct burial in earth and concrete