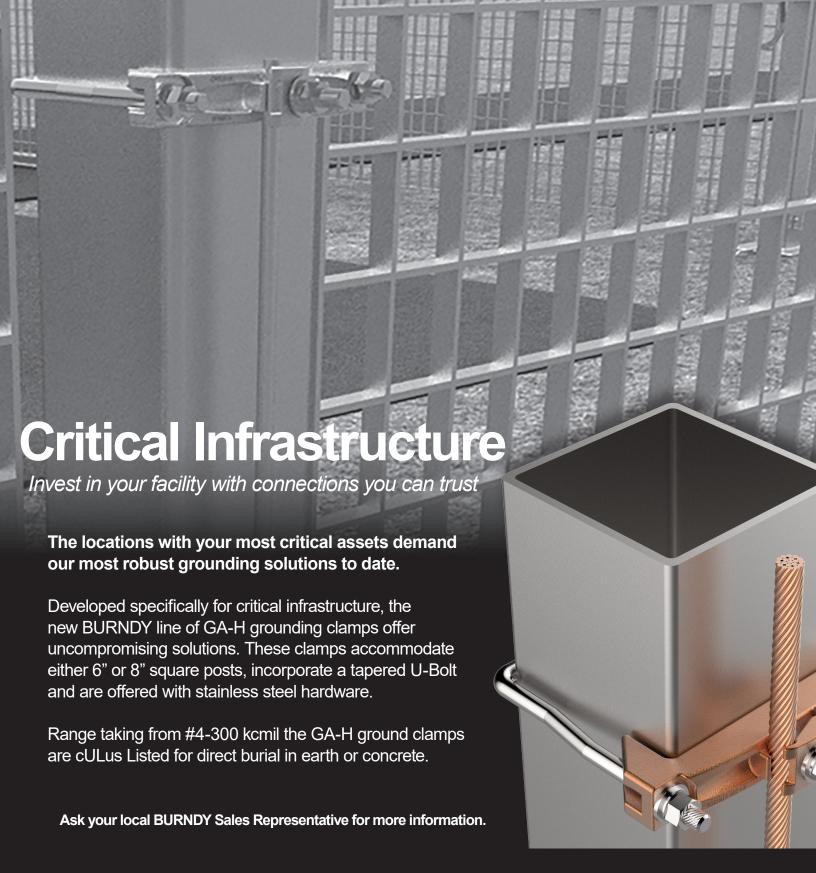

## **Heavy Duty Ground Clamps**

## Invest in your facility with connections you can trust

## **TYPE GA-H**

Ground Connector For Copper Cable to Square Fence Post

High copper alloy ground clamp for joining copper cable (#4 AWG - 300 kcmil) to square fence posts. Stainless Steel hardware for superior corrosion protection.

## Features & Benefits

- Robust design for 6" and 8" square fence posts
- Tapered bolt design enhances connection to post
- Stainless steel hardware
- cULus Listed for direct burial in earth and concrete