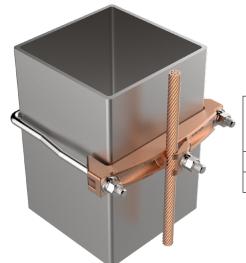

## **TYPE GA-H**

Ground Connector For Copper Cable to Square Fence Post

High copper alloy ground clamp for joining copper cable (#4 AWG - 300 kcmil) to square fence posts. Stainless Steel hardware for superior corrosion protection.

## Features & Benefits

- Robust design for 6" and 8" square fence posts
- Tapered bolt design enhances connection to post
- Stainless steel hardware
- cULus Listed for direct burial in earth and concrete