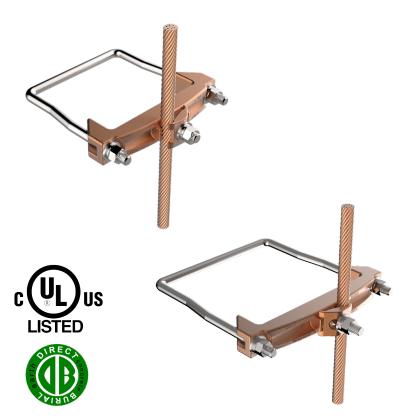

### Ground Connector For Copper Cable to Square Fence Post

High copper alloy ground clamp for joining copper cable (#4 AWG - 300 kcmil) to square fence posts. Stainless Steel hardware for superior corrosion protection.

#### Features & Benefits

- Robust design for 6" and 8" square fence posts
- Tapered bolt design enhances connection to post
- Stainless steel hardware
- cULus Listed for direct burial in earth and concrete