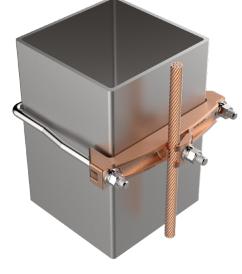

### Ground Connector For Copper Cable to Square Fence Post

High copper alloy ground clamp for joining copper cable (#4 AWG - 300 kcmil) to square fence posts. Stainless Steel hardware for superior corrosion protection.

#### Features & Benefits

- Robust design for 6" and 8" square fence posts
- Tapered bolt design enhances connection to post
- Stainless steel hardware
- cULus Listed for direct burial in earth and concrete