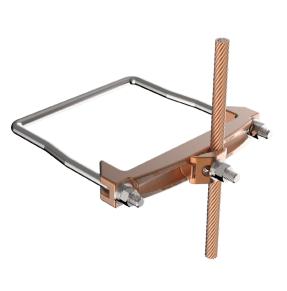

## Introduction

The GA600H30SS and GA800H30SS heavy duty square ground clamps were developed for use in substation hardening applications. The need for large, square, fence post ground clamps has become increasingly common as utilities have moved to a more robust means of protecting their assets.

These square post clamps accommodate #4 AWG - 300 kcmil copper conductor and are available in both 6" and 8" versions. Supplied with stainless steel hardware, cULus Listed, and rated for Direct Burial in earth or concrete, the GA600H30SS (6") and GA800H30SS (8") clamps are a welcome addition to The Grounding Superstore™.