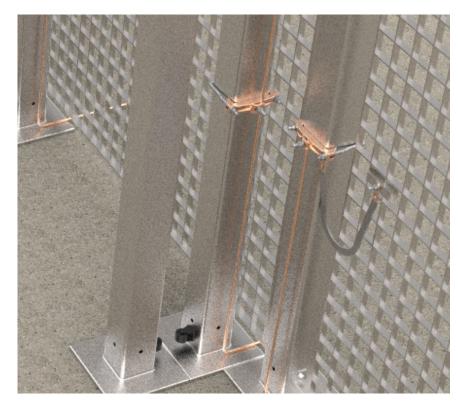

## Introduction

The GA600H30SS and GA800H30SS heavy duty square ground clamps were developed for use in substation hardening applications. The need for large, square, fence post ground clamps has become increasingly common as utilities have moved to a more robust means of protecting their assets.

These square post clamps accommodate #4 AWG - 300 kcmil copper conductor and are available in both 6" and 8" versions. Supplied with stainless steel hardware, cULus Listed, and rated for Direct Burial in earth or concrete, the GA600H30SS (6") and GA800H30SS (8") clamps are a welcome addition to The Grounding Superstore™.