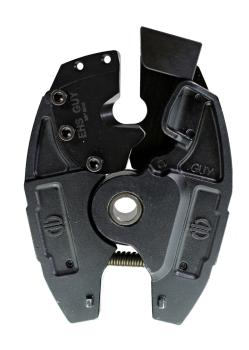

#### Introduction

The PATMDCUTGLWJAW is a new dedicated EHS Guy Wire cutting jaw for the PATRIOT® IN-LINE® PATMD-LW series of hydraulic crimping tools. An expansion to the current interchangeable cutting and crimping jaws, the EHS Guy Wire cutting jaw is designed for utility applications.

The EHS Guy Wire cutting jaw offers the capability of cutting up to 3/8" diameter maximum, providing users increased cutting capacity to this already versatile tool.

- Dedicated EHS Guy Wire blade set, cuts up to 3/8" dia. max.
- Optimized blade geometry
- Anti-rotation stop
- Clearly engraved, detailing cutting capabilities
- For use with all PATRIOT® IN-LINE® PATMD-LW cutter tools