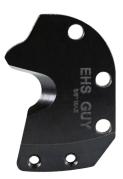

#### Introduction

The PATMDCUTGLWJAW is a new dedicated EHS Guy Wire cutting jaw for the PATRIOT® IN-LINE® PATMD-LW series of hydraulic crimping tools. An expansion to the current interchangeable cutting and crimping jaws, the EHS Guy Wire cutting jaw is designed for utility applications.

The EHS Guy Wire cutting jaw offers the capability of cutting up to 3/8" diameter maximum, providing users increased cutting capacity to this already versatile tool.

- Dedicated EHS Guy Wire blade set, cuts up to 3/8" dia. max.
- Optimized blade geometry
- Anti-rotation stop
- Clearly engraved, detailing cutting capabilities
- For use with all PATRIOT® IN-LINE® PATMD-LW cutter tools