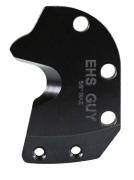

#### Introduction

The PATMDCUTGLWJAW is a new dedicated EHS Guy Wire cutting jaw for the PATRIOT® IN-LINE® PATMD-LW series of hydraulic crimping tools. An expansion to the current interchangeable cutting and crimping jaws, the EHS Guy Wire cutting jaw is designed for utility applications.

The EHS Guy Wire cutting jaw offers the capability of cutting up to 3/8" diameter maximum, providing users increased cutting capacity to this already versatile tool.

- Dedicated EHS Guy Wire blade set, cuts up to 3/8" dia. max.
- Optimized blade geometry
- Anti-rotation stop
- Clearly engraved, detailing cutting capabilities
- For use with all PATRIOT® IN-LINE® PATMD-LW cutter tools