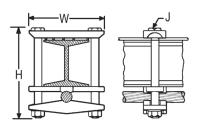

Figure 1 Figure 2

Figure 1

| Catalog | Figure | Accomn                   | ш                |       | w   |    |
|---------|--------|--------------------------|------------------|-------|-----|----|
| Number  |        | "H" Beam                 | Copper Conductor | П     | "   | VV |
| GA25H26 | 1      | 1-7/8" - 2-1/2" X 2-1/2" | 4 Sol 2/0 Str.   | 4-3/4 | 3/8 | 4  |