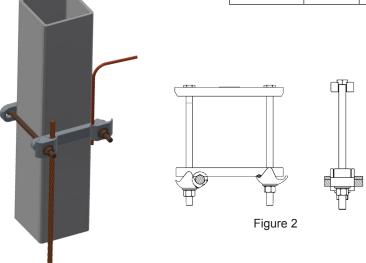

|  | Catalog<br>Number | Figure | Accommodates      |                                  |                                       |               |     |               | Recommended                                |
|--|-------------------|--------|-------------------|----------------------------------|---------------------------------------|---------------|-----|---------------|--------------------------------------------|
|  |                   |        | Square Fence Post | Copper Conductor                 |                                       | Н             | J   | W             | Torque                                     |
|  |                   |        |                   | Small Clamp                      | Large Clamp                           |               |     |               | in-lb                                      |
|  | GA400H294CTN      | 2      | 4"                | 6 Sol. (.162) -<br>4 Str. (.232) | 2/0 Sol. (.365) -<br>250 kcmil (.575) | 6.75<br>(171) | 3/8 | 6.06<br>(154) | Small Clamp:<br>240<br>Large Clamp:<br>480 |