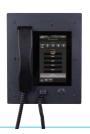

#### HUBBCOM™ IP DEVICES

Multi-function IP endpoint. Available in desktop and flush-mount options.

#### Models

- GSC1100 Desktop/Wall-mount with handset\*
- GSC2100 Desktop/Wall-mount hands-free\*
- GSC3100 Flush-mount with handset\*
- GSC4100 Flush-mount hands-free\*
- \*Options available