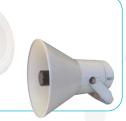

#### **SPEAKERS**

Ceiling or horn options available.

#### Models

- HP30-8 Indoor/Outdoor Horn Speaker (for HUBBCOM™ IP Devices)
- B650-8 Indoor Ceiling Speaker (for HUBBCOM™ IP Devices)