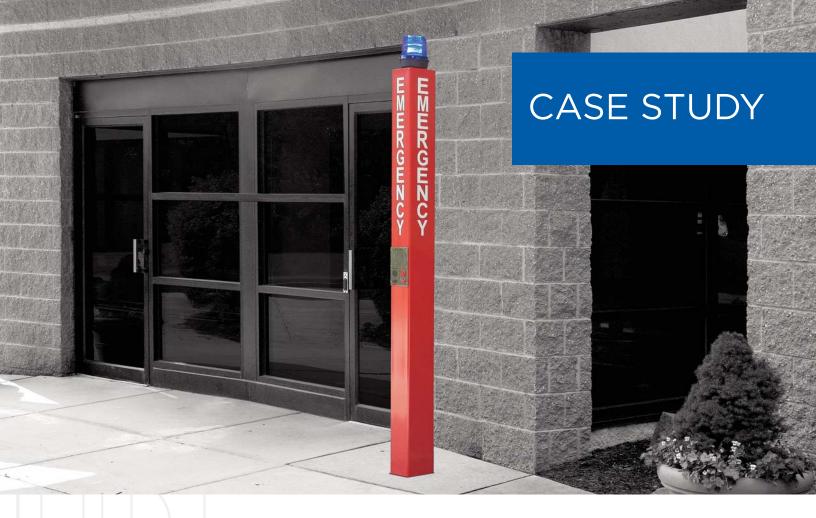

#### **BUSINESS CAMPUS CASE STUDY**

A sprawling business campus in a suburban area required a combination of security and communications for their offices, warehouse and production facilities. With multiple entrances and a large parking lot, it was necessary to install security measures that ensured the safety of all employees and visitors. Inside, communications between the noisy production facility, large warehouse and multi-story office building needed to be improved and streamlined. The campus-wide communications solution needed to be reliable and economical.

#### SOLUTION

On campus grounds, emergency towers and emergency phones were installed to increase safety, as well as a push button telephone for visitor use. In both the production and warehouse areas of the business campus, a combination of HUBBCOM™ RCS units and HUBBCOM™ devices were installed to allow point-to-point communication, as well an IP alarm generator to broadcast announcements and alerts such as fire or weather alerts. In shared spaces like the lunchroom and conference rooms, where both form and function are important, HUBBCOM™ devices were installed. Speakers were also installed strategically throughout the facility so that announcements were able to be heard in every location.