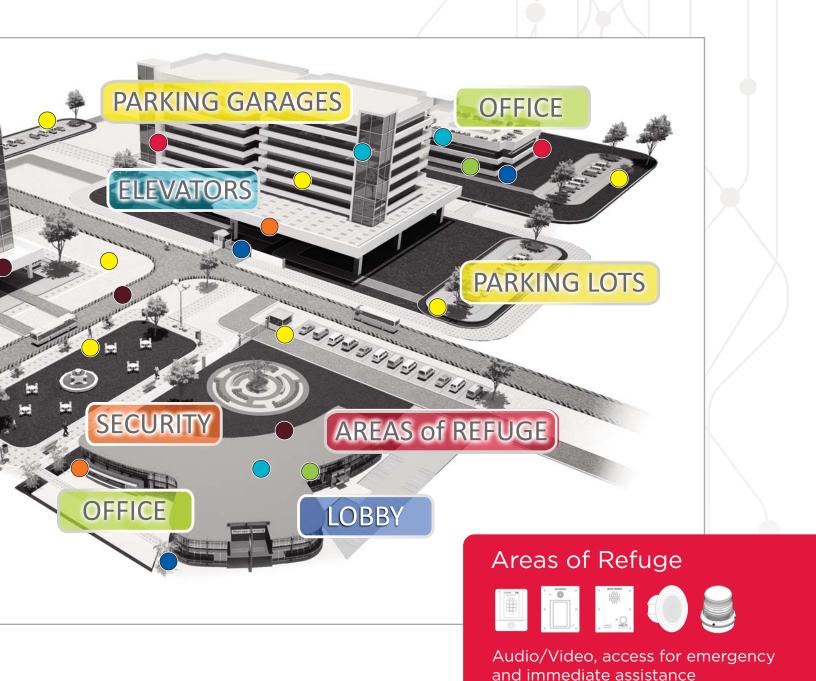

### **Entry Points**

Identify visitors, audio/video intercom and security access

#### **Elevators**

Audio/Video, access emergency phones for immediate assistance

## Campus Grounds & Parking Areas

Access emergency phones & towers for immediate assistance

## Security

Control room for video monitoring, access control, phone system monitoring, IP Alarm Generator System