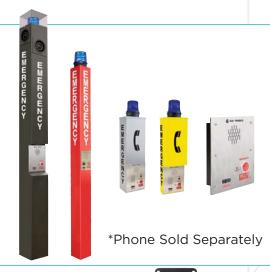

## RED ALERT® TOWERS, WALL-MOUNT COMMUNICATION STATIONS & EMERGENCY PHONES

#### Models

- 234 Tower\*
- 234FS Life Safety Tower\*
- 234SBA Tower Broadcast Assembly\*
- 234WM-202 Elite Wall-mount Comm. Station\*
- 239WM-001 Slim Wall-mount Comm. Station\*
- 240WM-001 Wall-Mount Comm. Station\*
- 241WM-002 Wall-Mount Comm. Station\*
- 397-001 Emergency Flush-mount Phone