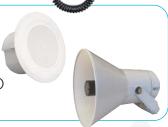

### **SPEAKERS**

Ceiling or horn options available.

### Models

- HP30-8 Indoor/Outdoor Horn Speaker (for HUBBCOM™ IP Devices)
- B650-8 Indoor Ceiling Speaker (for HUBBCOM™ IP Devices)