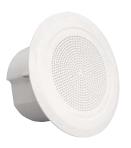

### **SPEAKERS**

Ceiling or horn options available.

### Models

- HP30-8 Indoor/Outdoor Horn Speaker (for HUBBCOM™ IP Devices)
- B650-8 Indoor Ceiling Speaker (for HUBBCOM™ IP Devices)