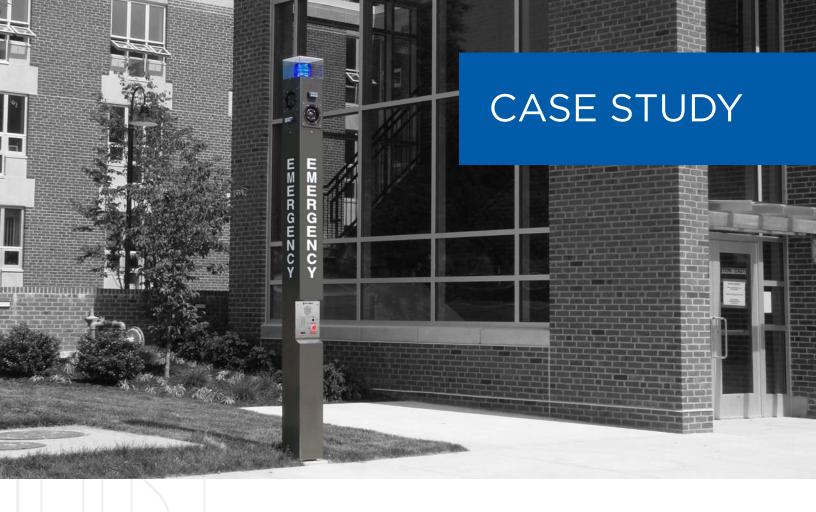

### **EDUCATIONAL CAMPUS CASE STUDY**

A university campus nestled over 2 miles in a rural Pennsylvania town requires communication devices for an existing mass-notification system that is controlled by a fire alarm system from another manufacturer. Also needed are push-button emergency phones that can alert campus security of any issues. The solution must be reliable and aesthetically pleasing to blend with campus design.

### **SOLUTIONS**

On campus grounds, emergency towers were installed in key areas as well as emergency phones and constant-on LED blue strobes, resulting in increased campus safety. In the administration building HUBBCOM™ products are utilized.

### **PRODUCTS**

- Emergency Towers (Model 234)
- Tower Broadcast Assembly (Model 234SBA)
- Solar/Cellular Towers
- Emergency Phones (Models 397 & 398 series)
- LED Constant-on Strobe (Model 540-001)

USA Toll Free: 1 (800) 492-1212 Tel: (610) 777-1374 Fax: (610) 796-5954
UK Tel: +44 (0)1283 500500 Fax: +44 (0)1283 500400
Italy Tel: +39 02 48601460 Fax: +39 02 93663110
Asia Tel: +(65) 6282 2242 (Press 4 for GAI-TRONICS)
Australia Tel: 011-61-28-851-5000 Fax: 011-61-29-899-2490