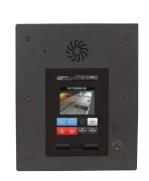

### HUBBCOM™ IP DEVICES

Multi-function IP endpoint. Available in desktop and flush-mount options.

### Models

- GSC1100 Desktop/Wall-mount with handset\*
- GSC2100 Desktop/Wall-mount hands-free\*
- GSC3100 Flush-mount with handset\*
- GSC4100 Flush-mount hands-free\*
- \*Options available