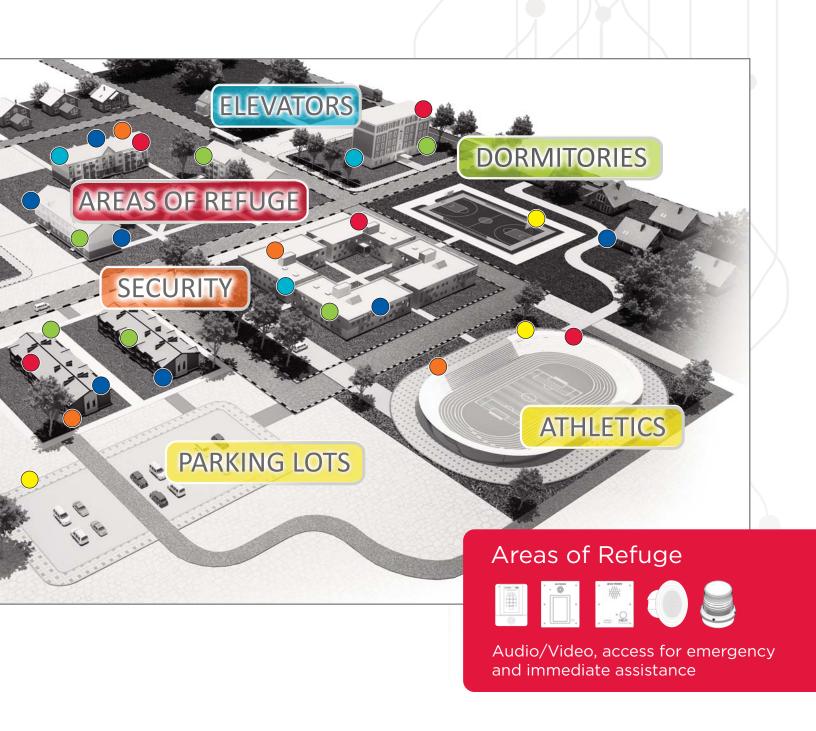

### **Elevators**

Audio/Video, access emergency phones for immediate assistance

## Office, Hallways, Classrooms, & Dormitories

Communicate via phone office to office, office to hallways, office to meeting rooms, communications

## Campus Grounds & Parking Areas

Access emergency phones & towers for immediate assistance

## Security

Control room for video monitoring, access control, phone system monitoring, IP Alarm Generator System