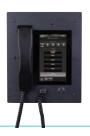

### HUBBCOM™ IP DEVICES

Multi-function IP endpoint. Available in desktop and flush-mount options.

### Models

- GSC1100 Desktop/Wall-mount with handset\*
- GSC2100 Desktop/Wall-mount hands-free\*
- GSC3100 Flush-mount with handset\*
- GSC4100 Flush-mount hands-free\*
- \*Options available