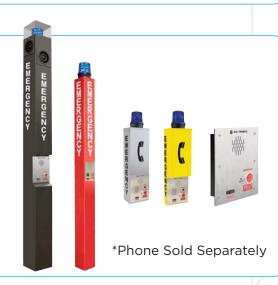

## RED ALERT® TOWERS, WALL-MOUNT COMMUNICATION STATIONS & EMERGENCY PHONES

### Models

- 234 Tower\*
- 234FS Life Safety Tower\*
- 234SBA Tower Broadcast Assembly\*
- 234WM-202 Elite Wall-mount Comm. Station\*
- 239WM-001 Slim Wall-mount Comm. Station\*
- 240WM-001 Wall-Mount Comm. Station\*
- 241WM-002 Wall-Mount Comm. Station\*
- 397-001 Emergency Flush-mount Phone