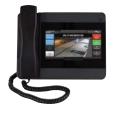

### HUBBCOM™ IP DEVICES

Multi-function IP endpoint. Available in desktop and flush-mount options.

### Models

- GSC1100 Desktop/Wall-mount with handset\*
- GSC2100 Desktop/Wall-mount hands-free\*
- GSC3100 Flush-mount with handset\*
- GSC4100 Flush-mount hands-free\*
- \*Options available