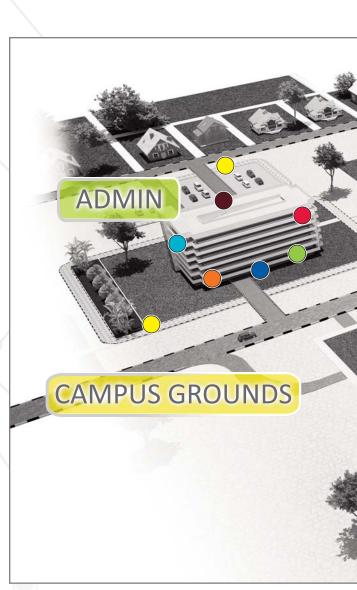

## **Entry Points**

Identify visitors, audio/video intercom and security access

### **Elevators**

Audio/Video, access emergency phones for immediate assistance

## Campus Grounds & Parking Areas

Access emergency phones & towers for immediate assistance