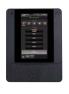

### HUBBCOM™ IP DEVICES

Multi-function IP endpoint. Available in desktop and flush-mount options.

### Models

- GSC1100 Desktop/Wall-mount with handset\*
- GSC2100 Desktop/Wall-mount hands-free\*
- GSC3100 Flush-mount with handset\*
- GSC4100 Flush-mount hands-free\*
- \*Options available