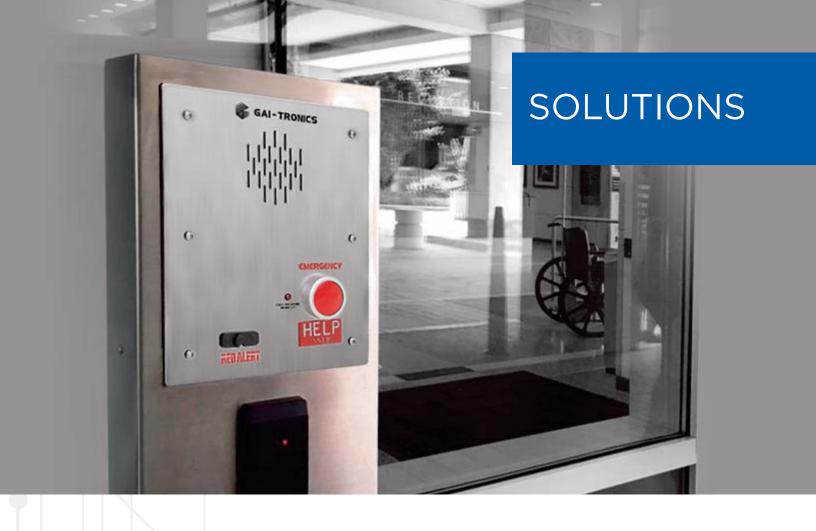

## **Entry Points**

Identify visitors, audio/video intercom and security access

#### **Elevators**

Audio/Video, access emergency phones for immediate assistance, and day to day communications