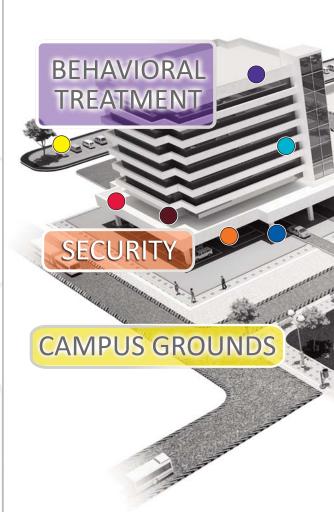

## **Entry Points**

Identify visitors, audio/video intercom and security access

### Campus Grounds & Parking Areas

Access emergency phones & towers for immediate assistance

## Security

Control room for video monitoring, access control, phone system monitoring, IP Alarm Generator System