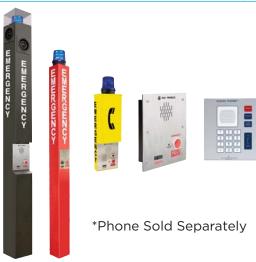

## RED ALERT® TOWERS, WALL-MOUNT COMMUNICATION STATIONS & EMERGENCY PHONES

#### Models

- 234 Tower\*
- 234FS Life Safety Tower\*
- 234SBA Tower Broadcast Assembly\*
- 234WM-202 Elite Wall-mount Comm. Station\*
- 239WM-001 Slim Wall-mount Comm. Station\*
- 240WM-001 Wall-Mount Comm. Station\*
- 241WM-002 Wall-Mount Comm. Station\*
- 397-001 Emergency Flush-mount Phone
- 295 series Clean Phone Telephones