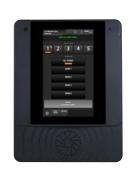

#### HUBBCOM™ IP DEVICES

Multi-function IP endpoint. Available in desktop and flush-mount options.

#### Models

- GSC1100 Desktop/Wall-mount with handset\*
- GSC2100 Desktop/Wall-mount hands-free\*
- GSC3100 Flush-mount with handset\*
- GSC4100 Flush-mount hands-free\*
- \*Options available