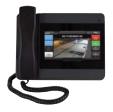

#### HUBBCOM™ IP DEVICES

Multi-function IP endpoint. Available in desktop and flush-mount options.

#### Models

- GSC1100 Desktop/Wall-mount with handset\*
- GSC2100 Desktop/Wall-mount hands-free\*
- GSC3100 Flush-mount with handset\*
- GSC4100 Flush-mount hands-free\*
- \*Options available