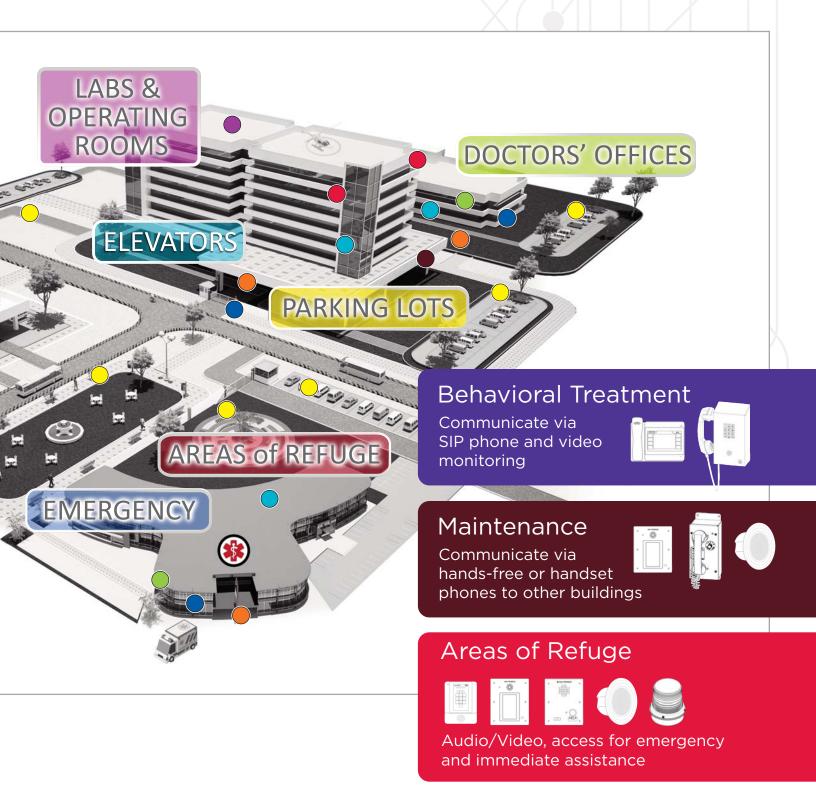

#### **Elevators**

Audio/Video, access emergency phones for immediate assistance, and day to day communications

## Labs/Operating/Clean Rooms

Communicate between buildings, waiting rooms and nurses stations, and day to day communications

## Doctors' Offices, Hallways, & Nurses Stations

Communicate via phone; office to office, office to hallways, office to stations, building to building, and day to day communications