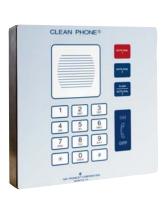

#### Models

- 234 Tower\*
- 234FS Life Safety Tower\*
- 234SBA Tower Broadcast Assembly\*
- 234WM-202 Elite Wall-mount Comm. Station\*
- 239WM-001 Slim Wall-mount Comm. Station\*
- 240WM-001 Wall-Mount Comm. Station\*
- 241WM-002 Wall-Mount Comm. Station\*
- 397-001 Emergency Flush-mount Phone
- 295 series Clean Phone Telephones