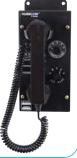

## BEHAVIORAL HEALTH PHONES

#### Models

- 210-700BH (VoIP, Keypad)
- 210-702BH (VoIP, Auto-dial)
- 276-700BH (VoIP, Keypad)
- 277-700BH (VoIP, Auto-dial)
  - \*Analog Models Also Available