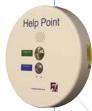

#### DISABILITY-FRIENDLY VANDAL & RESISTANT HELP POINTS

#### **Models**

- 116-02-0022-102 DDA Help Point, 2 Button, VoIP-SIP\*
- 116-02-0013-001 VR Help Point, 3 Button, VoIP-SIP\*
- 114-02-055G-009 Sentinel, 16 Button, VoIP-SIP\*
- 122-02-0012-11W PHP400 Help Point, 2 Button, VoIP-SIP
- 100-02-0257-003 DDA Rear Enclosure, gloss yellow
- 100-02-0082-001 Mounting Post, 1.57m, Grey
- 100-02-0697-001 Mounting Post for PHP400
- \*Faceplate Only. Rear enclosures available.