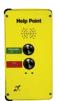

#### DISABILITY-FRIENDLY VANDAL & RESISTANT HELP POINTS

#### **Models**

- 116-02-0022-102 DDA Help Point, 2 Button, VoIP-SIP\*
- 116-02-0013-001 VR Help Point, 3 Button, VoIP-SIP\*
- 114-02-055G-009 Sentinel, 16 Button, VoIP-SIP\*
- 122-02-0012-11W PHP400 Help Point, 2 Button, VoIP-SIP
- 100-02-0257-003 DDA Rear Enclosure, gloss yellow
- 100-02-0082-001 Mounting Post, 1.57m, Grey
- 100-02-0697-001 Mounting Post for PHP400
- \*Faceplate Only. Rear enclosures available.