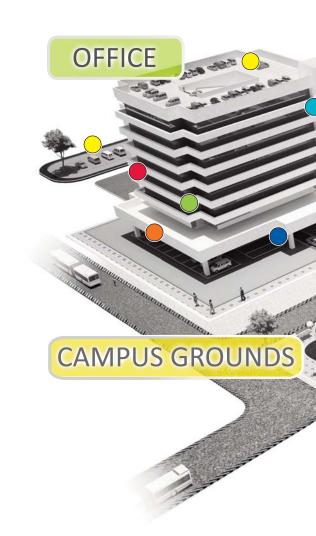

## Entry Points

Identify visitors, audio/video intercom and security access

## Lifts

Audio/Video, access emergency phones for immediate assistance

## Offices, Hallways & **Meeting Rooms**

Communicate via phone office to

### Campus Grounds & Car Parks

Access emergency phones & towers for immediate assistance