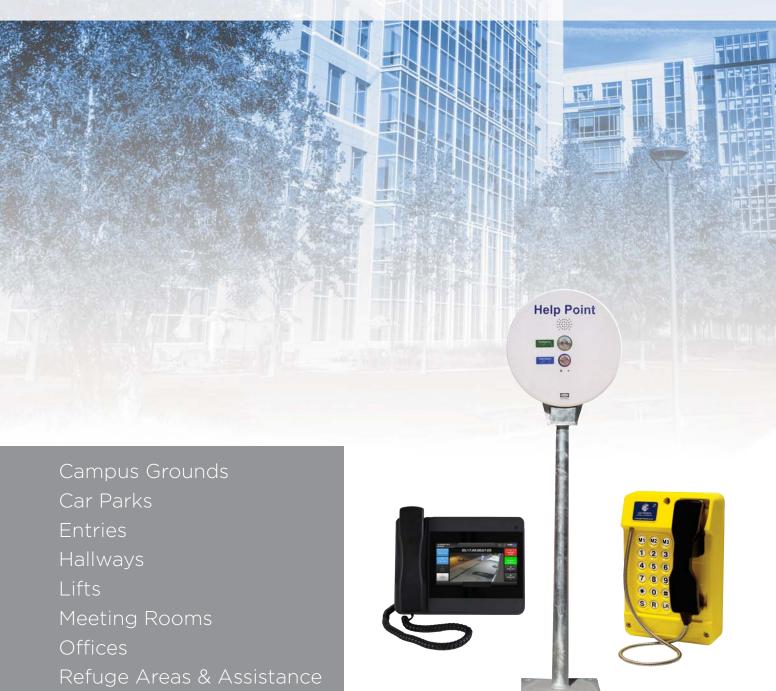

## Entry Points

Identify visitors, audio/video intercom and security access

## Lifts

Audio/Video, access emergency phones for immediate assistance

## Offices, Hallways & **Meeting Rooms**

Communicate via phone office to

### Campus Grounds & Car Parks

Access emergency phones & towers for immediate assistance

### Maintenance

Communicate via hands-free or handset phones to other buildings

Providing systems, products, and services of the highest reliability for more than 70 years.

Refuge Areas & Assistance

Audio/Video, access for emergency and immediate assistance