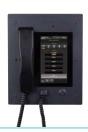

#### HUBBCOM™ IP DEVICES

Multi-function IP endpoint. Available in desktop and flush-mount options.

#### Models

- GSC1100 Desktop/Wall-mount with handset\*
- GSC2100 Desktop/Wall-mount hands-free\*
- GSC3100 Flush-mount with handset\*
- GSC4100 Flush-mount hands-free\*