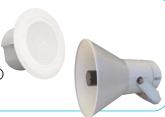

#### **SPEAKERS**

Ceiling or horn options available.

#### Models

- HP30-8 Indoor/Outdoor Horn Speaker (for HUBBCOM™ IP Devices)
- B650-8 Indoor Ceiling Speaker (for HUBBCOM™ IP Devices)

Speak to us about Analogue and GSM options, and other button configurations.