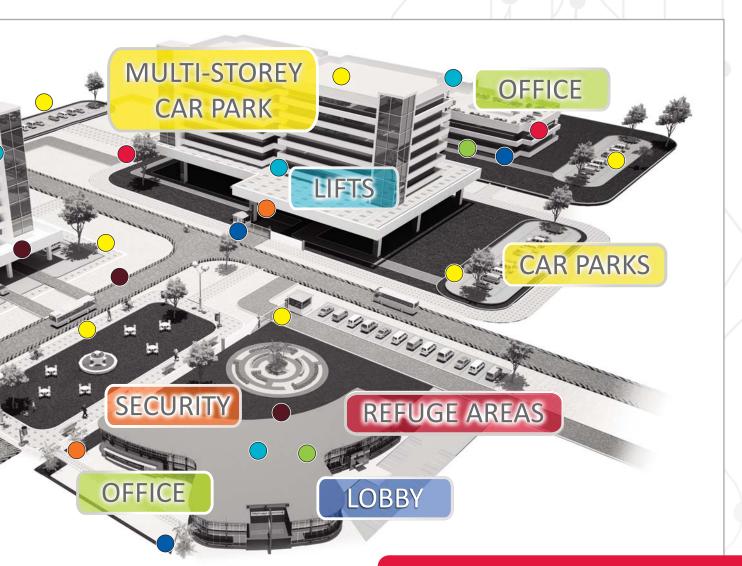

## Entry Points

Identify visitors, audio/video intercom and security access

## Lifts

Audio/Video, access emergency phones for immediate assistance

## Offices, Hallways & **Meeting Rooms**

Communicate via phone office to

### Campus Grounds & Car Parks

Access emergency phones & towers for immediate assistance

## Security

Control room for video monitoring, access control, phone system monitoring,

### Maintenance

Communicate via hands-free or handset phones to other buildings

Providing systems, products, and services of the highest reliability for more than 70 years.

Refuge Areas & Assistance

Audio/Video, access for emergency and immediate assistance