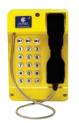

#### COMMANDER & TITAN TELEPHONES

#### Models

- 115-02-001J-112 Commander, Handset, 18 Button, VoIP
- 114-02-001J-122 Titan, Handset, 18 Button, VoIP
- 100-02-0082-001 Mounting Post, 1.57m, Grey
- 100-02-0082-002 Mounting Post, 1.57m, Yellow