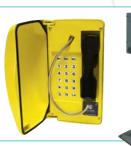

#### DISABILITY-FRIENDLY VANDAL & RESISTANT HELP POINTS

#### **Models**

- 116-02-0022-102 DDA Help Point, 2 Button, VoIP-SIP\*
- 116-02-0013-001 VR Help Point, 3 Button, VoIP-SIP\*
- 114-02-055G-009 Sentinel, 16 Button, VoIP-SIP\*
- 122-02-0012-11W PHP400 Help Point, 2 Button, VoIP-SIP
- 100-02-0257-003 DDA Rear Enclosure, gloss yellow
- 100-02-0082-001 Mounting Post, 1.57m, Grey
- 100-02-0697-001 Mounting Post for PHP400
- \*Faceplate Only. Rear enclosures available.