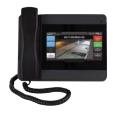

#### HUBBCOM™ IP DEVICES

Multi-function IP endpoint. Available in desktop and flush-mount options.

#### Models

- GSC1100 Desktop/Wall-mount with handset\*
- GSC2100 Desktop/Wall-mount hands-free\*
- GSC3100 Flush-mount with handset\*
- GSC4100 Flush-mount hands-free\*