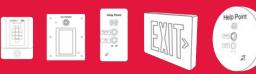

#### DISABILITY-FRIENDLY VANDAL & RESISTANT HELP POINTS

#### **Models**

- 116-02-0022-102 DDA Help Point, 2 Button, VoIP-SIP\*
- 116-02-0013-001 VR Help Point, 3 Button, VoIP-SIP\*
- 114-02-055G-009 Sentinel, 16 Button, VoIP-SIP\*
- 122-02-0012-11W PHP400 Help Point, 2 Button, VoIP-SIP
- 100-02-0257-003 DDA Rear Enclosure, gloss yellow
- 100-02-0082-001 Mounting Post, 1.57m, Grey
- 100-02-0697-001 Mounting Post for PHP400
- \*Faceplate Only. Rear enclosures available.