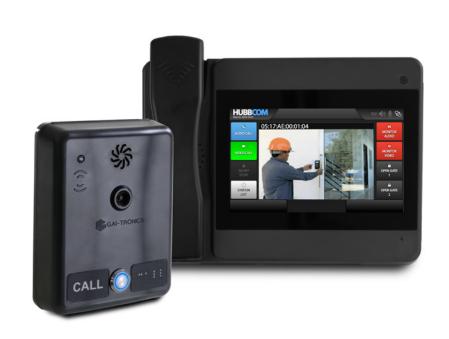

### Two Devices, One Solution

Addressing the challenges of today's **NEW** normal

\*Remote Unit - Model GRC600

SAVE TIME. SAVE MONEY. SAVE LIVES.