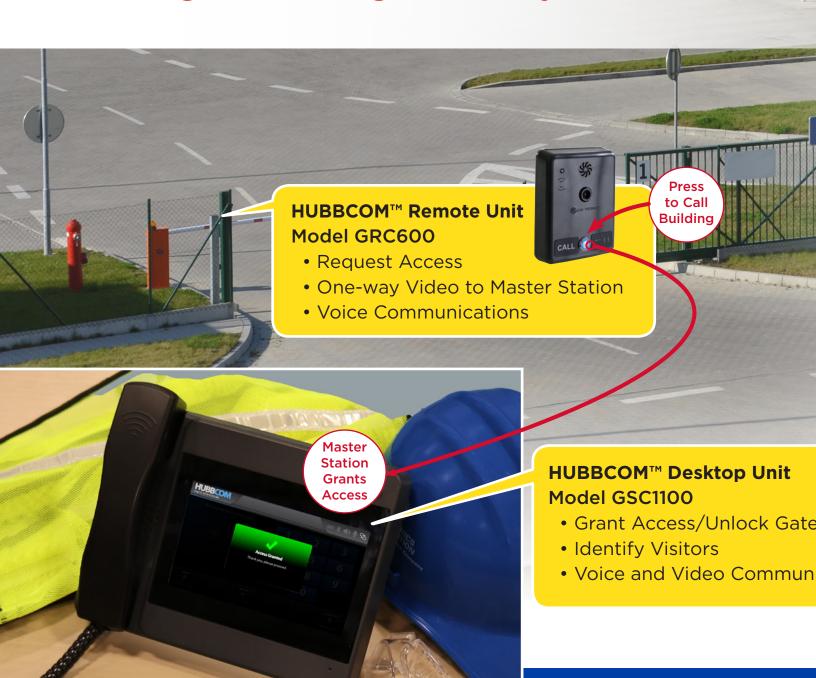

### Two Devices, One Solution

Addressing the challenges of today's **NEW** normal

\*Remote Unit - Model GRC600

SAVE TIME. SAVE MONEY. SAVE LIVES.

#### SAFETY

Visually verify visitors to limit facility access.

#### **SECURITY**

Integrated video and output control capability to ensure a facility remains secure and alert.

Simple installation on an existing IP Network.

Choose from a variety of hands-free or handset master stations including desktop, flush-mount, and wall-mount.