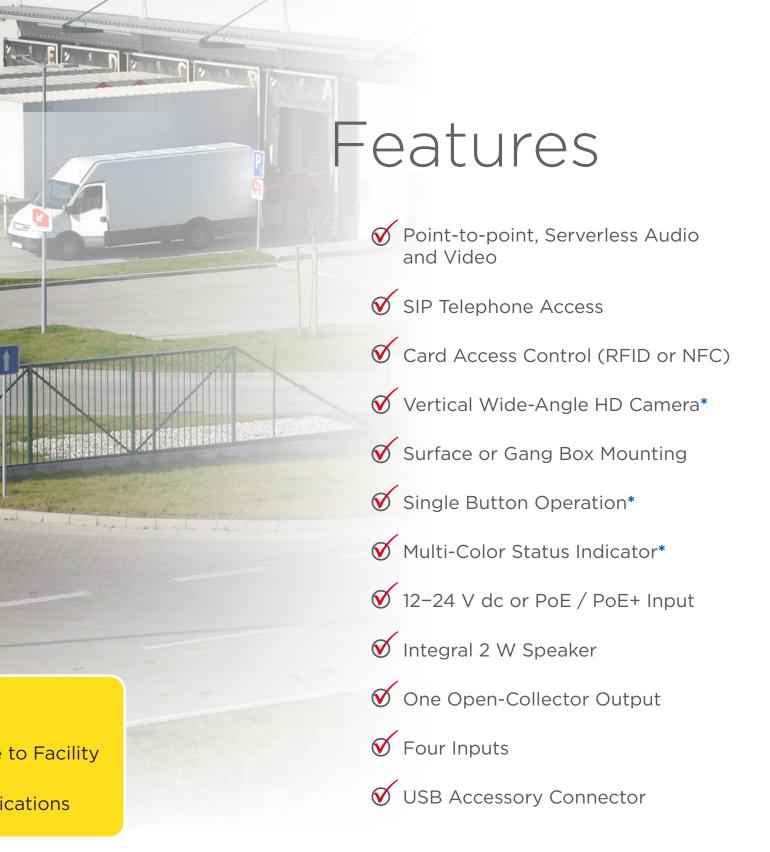

#### INTEGRATION

IP Connectivity allows for integration into an existing network through standard Ethernet cables.

#### **SECURITY**

Integrated video and output control capability to ensure a facility remains secure and alert.

Simple installation on an existing IP Network.

Choose from a variety of hands-free or handset master stations including desktop, flush-mount, and wall-mount.