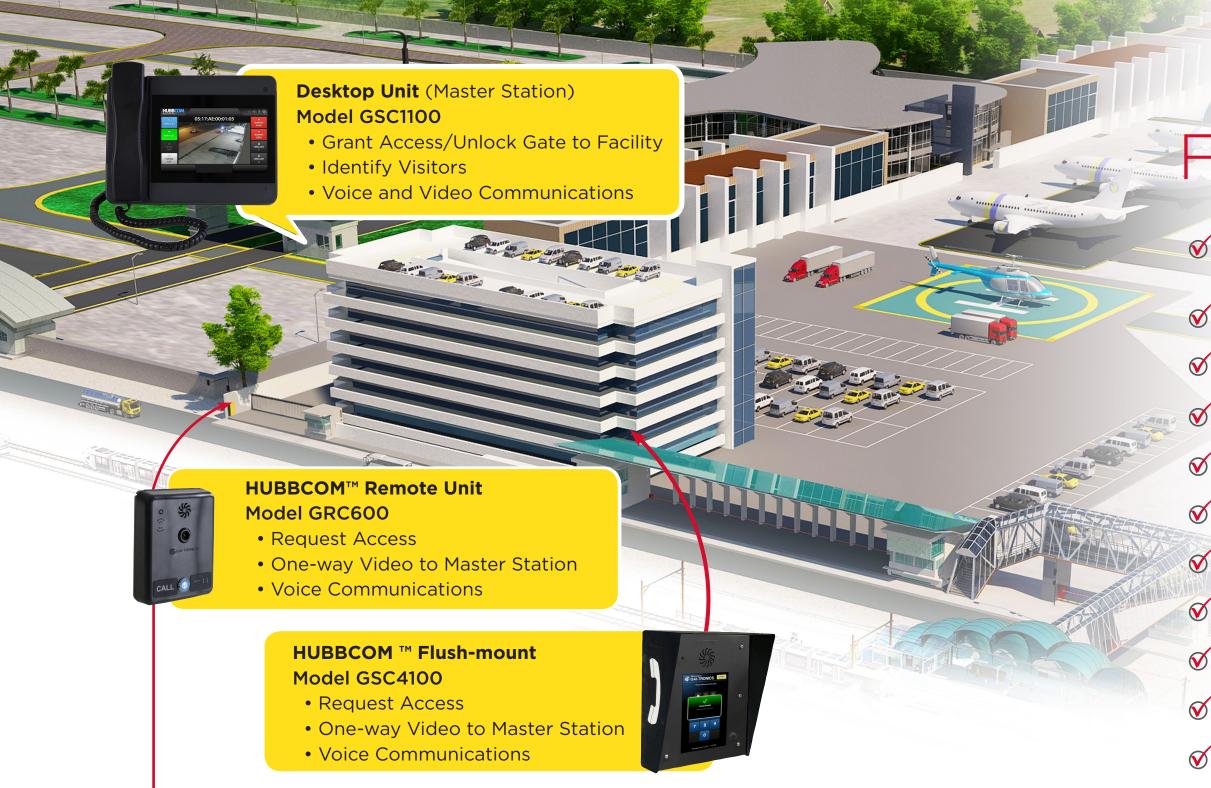

## **ENHANCED AIRPORT SAFETY**

- Eliminate Face-to-Face Interaction
- Access Request for Doors & Gates
- One-way Video to Master Station
- Voice Communications
- Passenger & Staff Identification
- Voice and Video Communications