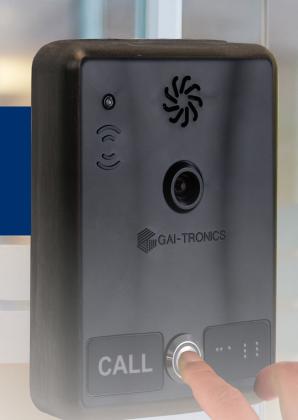

## Features

- Point-to-point, Serverless Audio and Video
- SIP Telephone Access
- **⊘** Card Access Control (RFID or NFC)
- ✓ Vertical Wide-Angle HD Camera\*
- Surface or Gang Box Mounting
- **⊗** Single Button Operation\*
- **∅** Multi-Color Status Indicator\*
- ✓ 12-24 V dc or PoE / PoE+ Input
- **⊘** Integral 2 W Speaker
- **⊘** One Open-Collector Output
- **V** Four Inputs
- **▼** USB Accessory Connector

\*Remote Unit - Model GRC600 & GRC600SS

Request Access

Voice Communications

• One-way Video to Master Station