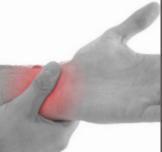

### Injury Type: Sprains

One sprain requires you to increase sales \$646,750

| FINANCIAL BURDEN                                     | IMPACT                               |
|------------------------------------------------------|--------------------------------------|
| Direct cost of injury                                | \$30,798                             |
| Indirect cost                                        | \$64,675                             |
| Additional sales required to cover injury (Indirect) | \$338,778                            |
| TOTAL Additional sales required                      | \$646,750<br>just to cover a sprain! |