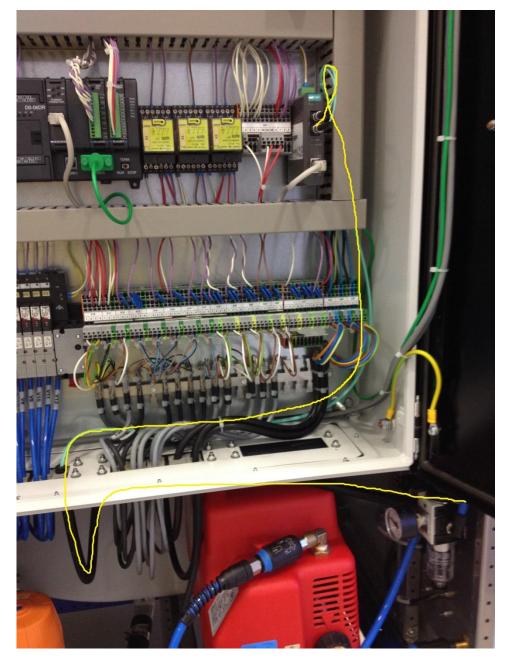

Required Work:

As first you need to remove the old LWL cable in the WPU cabinet and replace it by the new one. I marked the path of the LWL cable in yellow on the picture the cable is turquoise.

ote Panel will