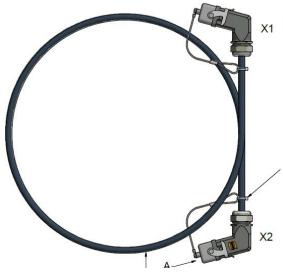

The Cable between the WPU Cabinet and the Remote Panel will be delivered as a preassembled part there you don't need to do anything. Just be careful with the Plugs they often have protection cups on the LWL phases which need to be removed before plugged in.