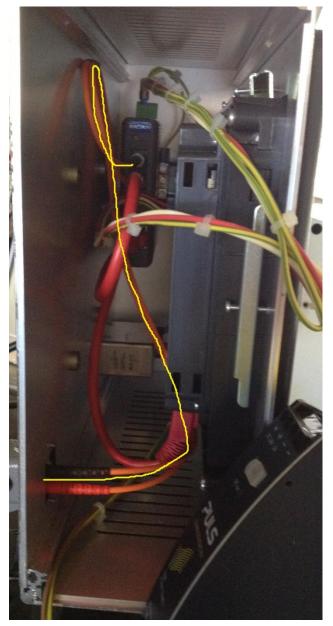

PRECIS

Also the LWL cable inside the remote Panel needs to be replaced, for this it should be enough to open it on one side and replace the cable. The cable is marked yellow in he picture.