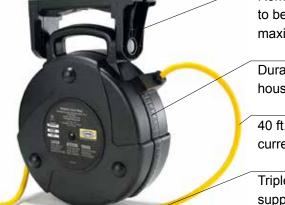

## 40' Power Supply Cord Reel

 40' 12/3 SJTW retracting cord with Triple Outlet

 15-amp circuit breaker with reset button is located in the triple outlet

 24" 12/3 power inlet cord with molded NEMA 5-15P grounded plug

 Adjustable ball stop allows user to set hang down height

Wall/Ceiling Mounting Bracket is provided

UL Listed

Removable bracket allows reel to be disengaged from mount for maximum flexibility

Durable light weight non-metallic housing

40 ft. of 12/3 cord for greater current carrying capacity

Triple tap outlet with supplemental over current protection

| Description          | Cable<br>Feet (m) | Cable<br>Type | Watts<br>(Max) | Amps | Volts<br>AC | Weight<br>Lbs. (kg) | Catalog<br>Number |
|----------------------|-------------------|---------------|----------------|------|-------------|---------------------|-------------------|
| Reel with triple tap | 40 (12)           | 12/3<br>SJTW  | 1,875          | 15   | 125         | 9 (4)               | GR12340-TR        |