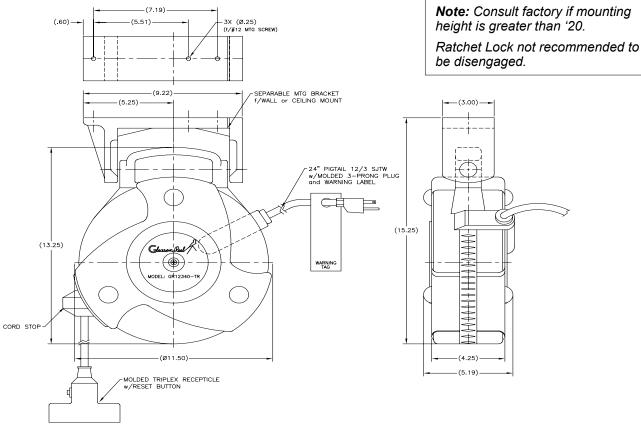

 Adjustable ball stop allows user to set hang down height

Wall/Ceiling Mounting Bracket is provided

UL Listed

Removable bracket allows reel to be disengaged from mount for maximum flexibility

Durable light weight non-metallic housing

40 ft. of 12/3 cord for greater current carrying capacity

Triple tap outlet with supplemental over current protection

| Description          | Cable<br>Feet (m) | Cable<br>Type | Watts<br>(Max) | Amps | Volts<br>AC | Weight<br>Lbs. (kg) | Catalog<br>Number |
|----------------------|-------------------|---------------|----------------|------|-------------|---------------------|-------------------|
| Reel with triple tap | 40 (12)           | 12/3<br>SJTW  | 1,875          | 15   | 125         | 9 (4)               | GR12340-TR        |