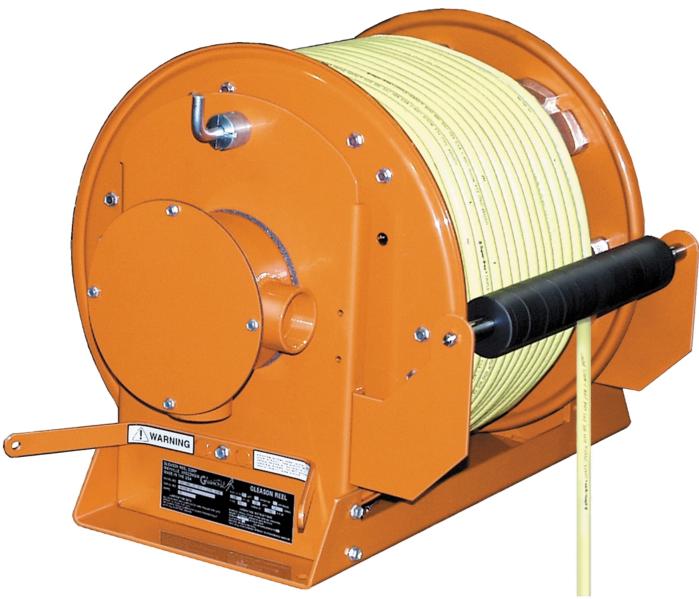

## LOW PROFILE LEVEL WIND REELS

Direct replacement for existing low profile reels with up to 100' of cable.

For magnet or hook/rotate applications.

From the leader in cable reels.

- Fit in the same space as existing low profile reels. Handle same sizes and lengths of cable.
- Offer features not available on comparable low profile reels.
- Externally mounted springs can be easily adjusted or replaced.
- Parallel spring design provides greater application flexibility. Winding tension is tailored to your needs by increasing or decreasing number of springs and by easy spring adjustment.
- Level wind roller eliminates cable "pile-up" on spool.
- Standard 35, 75, 125 or 200 amp collectors used.

## Unique design...easily configured to your specific application

The low profile reels on many cranes and other equipment designed to use such reels are getting old. Many can no longer be repaired and must be replaced. To fill the need for these replacement reels, Gleason Reel has introduced the **Low Profile Level Wind Reel**, designed to fit in the same space and handle the same cable as the existing reels.

These new reels incorporate standard components used in thousands of Gleason reels throughout the world. The drive springs, electrical collector and its housing, as well as most frame and spool parts are standard. To make the reel fit existing spaces, Gleason engineers arranged the components with the collector inside the spool and the spring on the outside. There is no need to remove cable from spool or disassemble the reel to adjust or replace the spring.