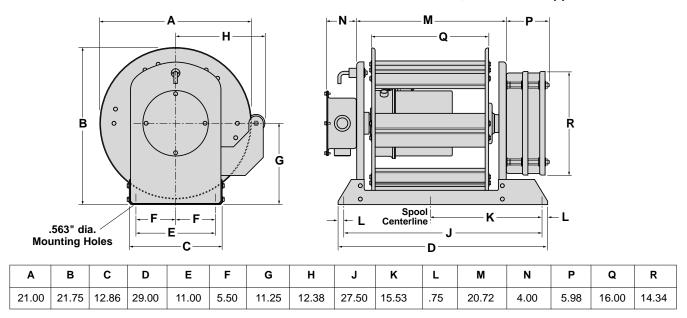

Externally mounted springs may be easily adjusted or replaced without disconnecting cable or disassembling reel.

TYPICAL DIMENSIONS-Reel to handle 60' of #10/4 conductor cable, hook/rotate application.