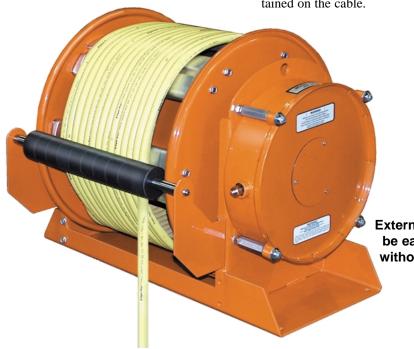

Externally mounted springs may be easily adjusted or replaced without disconnecting cable or disassembling reel.

TYPICAL DIMENSIONS-Reel to handle 60' of #10/4 conductor cable, hook/rotate application.

Another Gleason exclusive. On multiple spring reels, springs are linked in parallel, not in series. This feature provides three distinct benefits: First, all springs are easily adjusted from one point. Second, rewind torque can be easily tailored to fit application requirements. Third, should one spring fail, the other springs remain engaged and tension is maintained on the cable.