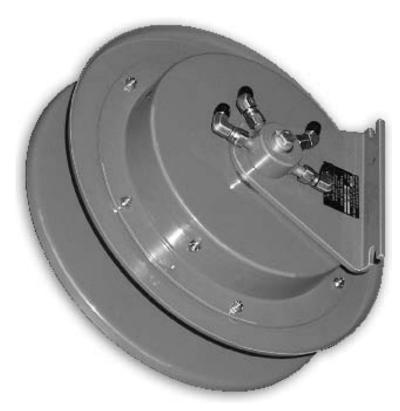

## Gleason Peel

"Goose-necks" plus integral ramp assure smooth hose transition between manifold and reel spool.

# Spring-Operated Quad Hose Reels for Hydraulic Lift Trucks

Gleason's unique four port design improves operator visibility, increases reel efficiency and provides substantial cost savings.

Thanks to quad porting, the R45 Series reduces the number of hose reels required for hydraulic service on lift trucks. Instead of multiple reels, only one quad unit is necessary. The result: Improved visibility, greater operational safety and reduced cost.

The R45 Series spring operated quad hose reels provide design simplicity and compactness, installation and replacement ease, and dependable, long service life. These rugged reels are available with capacities to 17 feet of #4 hose and for pressures up to 2000 PSI. They also feature a new seal design and kink-free hose entrance.

Additional R45 Series features include:

- · All steel construction
- Exclusive narrow spool design for operation in tight quarters
- · Extra heavy spring motor for positive response
- Integral hose ramp for smooth transition from steel spool into manifold area, eliminating sharp corners
- · Safetychange® replaceable spring motor
- · Long life main spring with declutching feature
- Full pressure and flow under continuous rotation
- Seals in quad port swivel suitable for use with petroleum base fluids. Seals also available for use with phosphate ester base fluids
- Available in either Right Hand or Left Hand configurations
- · Baked polyester finish