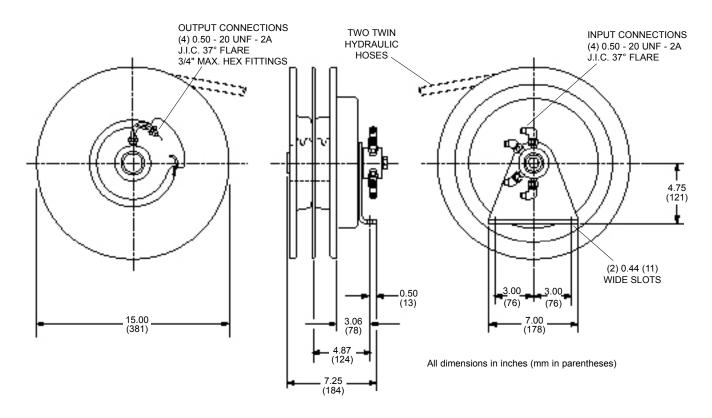

## R45 Quad Hose Reel Engineering Data

#### **DIMENSIONS**

RH SHOWN. (LH OPPOSITE.)

### **MODEL CHART**

| MODEL NO.        | HOSE DESCRIPTION             | MAX. PRESS. | LENGTH      |
|------------------|------------------------------|-------------|-------------|
| Model R45B-RH-15 | (2) 1/4" I.D. twin hydraulic | 2000 psi    | 17 ft. long |
| Model R45B-LH-15 | (2) 1/4" I.D. twin hydraulic | 2000 psi    | 17 ft. long |