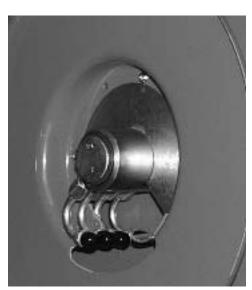

## Gleason Peel

"Goose-necks" plus integral ramp assure smooth hose transition between manifold and reel spool.

Additional R45 Series features include:

- · All steel construction
- Exclusive narrow spool design for operation in tight quarters
- · Extra heavy spring motor for positive response
- Integral hose ramp for smooth transition from steel spool into manifold area, eliminating sharp corners
- · Safetychange® replaceable spring motor
- · Long life main spring with declutching feature
- Full pressure and flow under continuous rotation
- Seals in quad port swivel suitable for use with petroleum base fluids. Seals also available for use with phosphate ester base fluids
- Available in either Right Hand or Left Hand configurations
- · Baked polyester finish