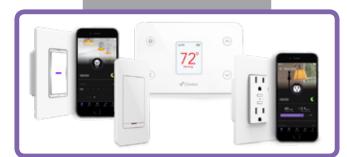

#### residential bundle

Tamper-Resistant Receptacles

Residential Switches

Pop-Up Countertop Receptacles

USB Receptacles & Outlets

Electric Vehicle Charging

Wall Switch Sensors

**GFCI** Receptacles

**Smart Devices** 

Floor Boxes