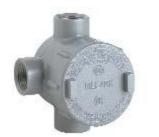

### Conduit Fittings (Condulet), Gaskets & Covers

- > Iron and Aluminum Fittings
- ➤ Neoprene and Fiber Gaskets
- ➤ Part of Electrical Raceway System
- ➤ Provides Access To The System