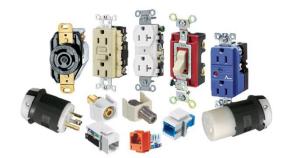

#### **Plugs and Connectors**

- "Black & White" Industrial Grade;
  Hubbell Created The Standard
- ➤ Twist-Lock or Straight Blade
- Valise or Suitcase Body Style
- ➤ Industrial MRO and OEM Uses
- Cord Drops From Ceilings & Line Cords

#### **Receptacles and Switches**

- ➤ Twist-Lock and Straight Blade
- Midget (OEM Applications)
- Toggle & Specialty Handle
- Different Grades & \$ Points

#### **Kellems Strain Relief**

- Strain Relief Grips
- Deluxe Cord Grips
- Dust-Tight & Liquidtight Grips
- Cord Connectors
- > Hubbell Juniors