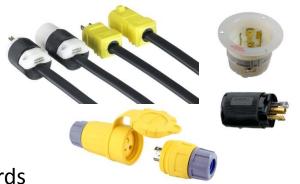

#### **Cord Connectors & Fittings**

- ➤ EMT (Electrical Metallic Tubing) Standard Connector for Pipe & Conduit Pipe
- Rigid Rigid Metal Fittings; Steel and Iron
- ➤ **Liquidtight** Liquids, Hydraulics, Wet & Outdoor Environments

#### **Plugs and Connectors**

- "Black & White" Industrial Grade;
  Hubbell Created The Standard
- ➤ Twist-Lock or Straight Blade
- Valise or Suitcase Body Style
- ➤ Industrial MRO and OEM Uses
- Cord Drops From Ceilings & Line Cords