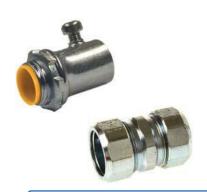

#### **Cord Connectors & Fittings**

- ➤ EMT (Electrical Metallic Tubing) Standard Connector for Pipe & Conduit Pipe
- Rigid Rigid Metal Fittings; Steel and Iron
- ➤ **Liquidtight** Liquids, Hydraulics, Wet & Outdoor Environments