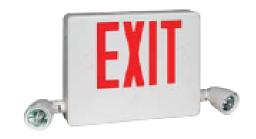

#### Life Safety

- > Standard and LED units provide long life energy efficient, bright illumination for egress pathways
- > Need to be viewed no further than 100 feet
- ➤ Impact resistant thermoplastic LED exit combination unit with side mounted adjustable heads provide convenient low profile installation