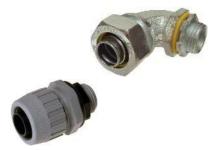

#### **Cord Connectors & Fittings**

- ➤ EMT (Electrical Metallic Tubing) Standard Connector for Pipe & Conduit Pipe
- Rigid Rigid Metal Fittings; Steel and Iron
- ➤ **Liquidtight** Liquids, Hydraulics, Wet & Outdoor Environments