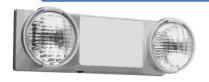

#### **Emergency Lighting**

- Unique and efficient self-contained emergency lighting unit
- Provides battery back up lighting in case of an emergency or power outage
- Designed to meet a variety of needs
- Constructed of injection-molded, flame-rated thermoplastic LED varieties available