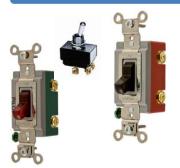

#### **Receptacles and Switches**

- ➤ Twist-Lock and Straight Blade
- Midget (OEM Applications)
- Toggle & Specialty Handle
- Different Grades & \$ Points