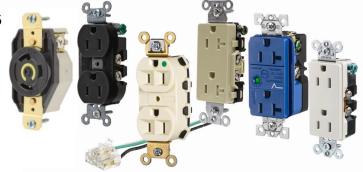

#### **Receptacles and Switches**

- ➤ Twist-Lock and Straight Blade
- Midget (OEM Applications)
- Toggle & Specialty Handle
- Different Grades & \$ Points