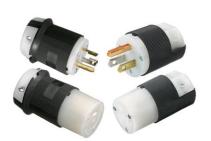

#### **Plugs and Connectors**

- "Black & White" Industrial Grade;
  Hubbell Created The Standard
- ➤ Twist-Lock or Straight Blade
- Valise or Suitcase Body Style
- ➤ Industrial MRO and OEM Uses
- Cord Drops From Ceilings & Line Cords

#### **Receptacles and Switches**

- ➤ Twist-Lock and Straight Blade
- Midget (OEM Applications)
- Toggle & Specialty Handle
- Different Grades & \$ Points