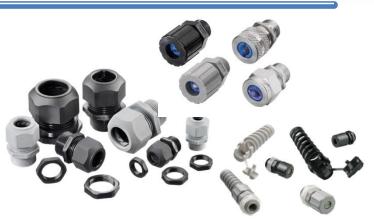

#### **Cord Connectors & Fittings**

- ➤ EMT (Electrical Metallic Tubing) Standard Connector for Pipe & Conduit Pipe
- Rigid Rigid Metal Fittings; Steel and Iron
- ➤ **Liquidtight** Liquids, Hydraulics, Wet & Outdoor Environments

### Conduit Fittings (Condulet), Gaskets & Covers

- > Iron and Aluminum Fittings
- ➤ Neoprene and Fiber Gaskets
- ➤ Part of Electrical Raceway System
- ➤ Provides Access To The System

### Electrical Boxes, Covers & Accessories

- Drawn and Welded Boxes
- Deep and Shallow
- > Exposed or Recessed Work
- ➤ Access Electrical In a Raceway System