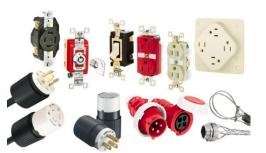

#### **Plugs and Connectors**

- "Black & White" Industrial Grade;
  Hubbell Created The Standard
- ➤ Twist-Lock or Straight Blade
- Valise or Suitcase Body Style
- ➤ Industrial MRO and OEM Uses
- Cord Drops From Ceilings & Line Cords

#### **Receptacles and Switches**

- ➤ Twist-Lock and Straight Blade
- Midget (OEM Applications)
- Toggle & Specialty Handle
- Different Grades & \$ Points

#### **Kellems Strain Relief**

- Strain Relief Grips
- Deluxe Cord Grips
- Dust-Tight & Liquidtight Grips
- Cord Connectors
- > Hubbell Juniors