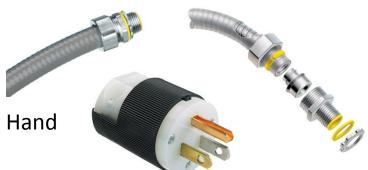

#### **Cord Connectors & Fittings**

- ➤ EMT (Electrical Metallic Tubing) Standard Connector for Pipe & Conduit Pipe
- Rigid Rigid Metal Fittings; Steel and Iron
- ➤ **Liquidtight** Liquids, Hydraulics, Wet & Outdoor Environments

#### **Plugs and Connectors**

- "Black & White" Industrial Grade;
  Hubbell Created The Standard
- ➤ Twist-Lock or Straight Blade
- Valise or Suitcase Body Style
- ➤ Industrial MRO and OEM Uses
- Cord Drops From Ceilings & Line Cords