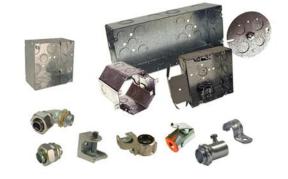

#### **Cord Connectors & Fittings**

- ➤ EMT (Electrical Metallic Tubing) Standard Connector for Pipe & Conduit Pipe
- Rigid Rigid Metal Fittings; Steel and Iron
- ➤ **Liquidtight** Liquids, Hydraulics, Wet & Outdoor Environments

### Conduit Fittings (Condulet), Gaskets & Covers

- > Iron and Aluminum Fittings
- ➤ Neoprene and Fiber Gaskets
- ➤ Part of Electrical Raceway System
- ➤ Provides Access To The System

### Electrical Boxes, Covers & Accessories

- Drawn and Welded Boxes
- Deep and Shallow
- > Exposed or Recessed Work
- ➤ Access Electrical In a Raceway System