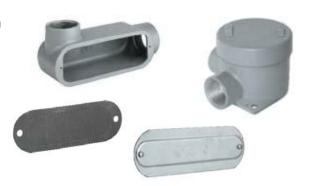

### Conduit Fittings (Condulet), Gaskets & Covers

- > Iron and Aluminum Fittings
- ➤ Neoprene and Fiber Gaskets
- ➤ Part of Electrical Raceway System
- ➤ Provides Access To The System

### Electrical Boxes, Covers & Accessories

- Drawn and Welded Boxes
- Deep and Shallow
- > Exposed or Recessed Work
- ➤ Access Electrical In a Raceway System