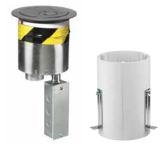

# **Hubbell SystemOne Fire-Rated Poke-Throughs**

### **Labor Saving Benefits**

- » Pre-wired receptacles decrease installation time
- » Prepour tubes eliminate the time and cost of concrete core drilling

### **Jobsite Distancing**

- » 'Step down' allows for wiring & installation from above floors to increase social distancing
- » Eliminates concrete core drilling and clean up