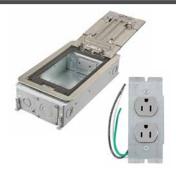

### **Labor Saving Benefits**

- » 2, 4, 6 & 10-gang floor boxes are completely customizable for power, data and AV
- » Optional pre-wired receptacles decrease labor time and costs with 1 mounting screw installation

### **Jobsite Distancing**

**Hubbell SystemOne Floor Boxes** 

- » Fully adjustable boxes solve preand post-pour adjustment issues
- » Easy mount device plates reduce assembly time in field
- » Optional pre-pour leveling stand speeds up installation during deeper concrete pours