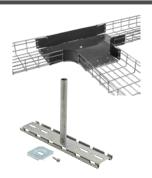

### **Labor Saving Benefits**

- » No-splice supports provide dual function of supporting and splicing wire basket tray
- » Preformed fittings available in 90°, 45° and 30° elbows, tees and intersections
- » Reduce the number of splice kits required

### **Wire Basket Tray Accessories**

### **Jobsite Distancing**

- » Labor and time savings can exceed 90% vs traditional cutting and splicing
- » Factory pre-formed fittings reduce installation time
- » No-splice supports provide labor and time savings