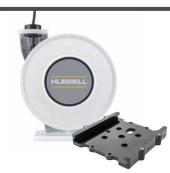

### **Labor Saving Benefits**

- » Mounting bracket eliminates the need for multiple electricians to install the cord reel
- » Reduces labor costs while meeting all OSHA and COVID-19 restrictions

### **inREACH™** Cord Reels

### **Jobsite Distancing**

- » All structure modifications and adjustments can be made by one person within minutes
- » One individual can mount and energize the reel after sliding the cord reel into the mounting bracket