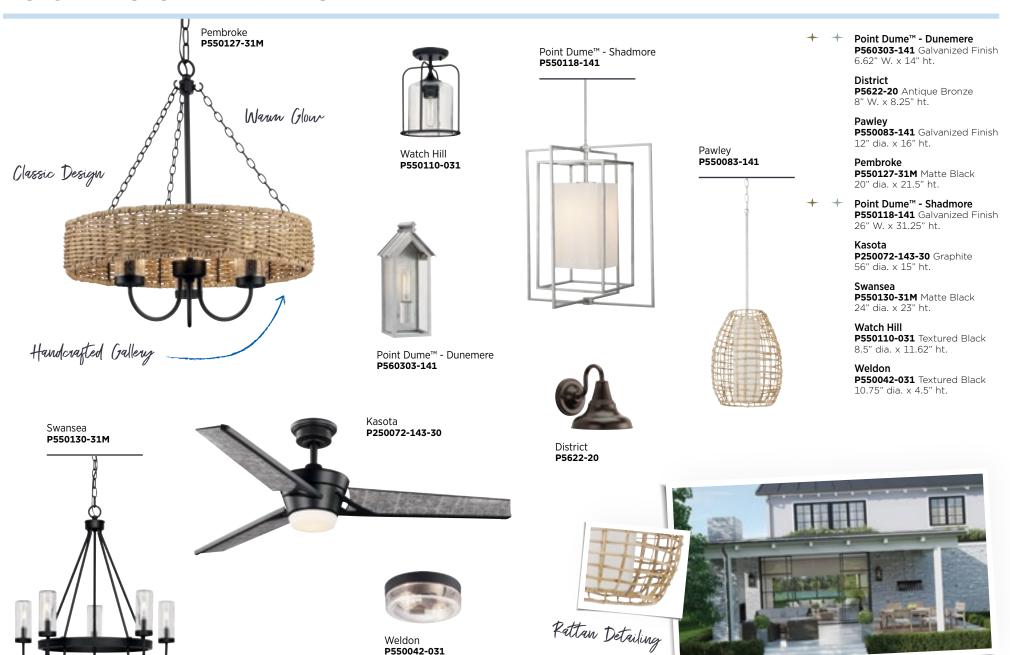

## OUTDOOR LIVING

Outdoor spaces become an extension of the home's interior with lighting, furniture, and décor that takes all the comfort, style, and quality of inside designs to the outside.

Outdoor spaces are curated just like indoor rooms, with seating, cooking and serving stations, arranged in floor plans. Wicker and rattan have long been outdoor furnishing favorites due to their durability and style: now, these materials make their way into lighting designs that offer a casual, light and breezy feeling.

## **OUTDOOR LIVING**