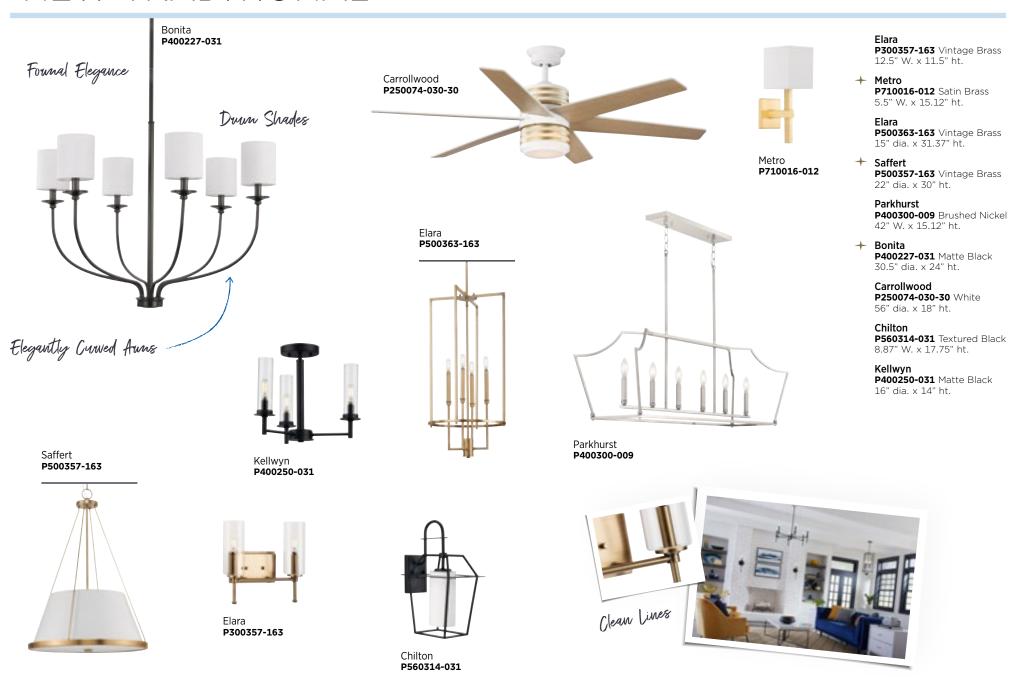

## NEW TRADITIONAL

New Traditional spaces are timeless with elegant additions that offer a little fun and youthfulness to keep the design fresh. Clean, uncluttered spaces make a significant style impact.

Amie Freling Brown

Meme Hill Studio Rochester, NY

"As a designer who can appreciate just about every style, I am always drawn back to a traditionally-designed space. Clean lines with the attention to detail and classic silhouettes with modern, up-to-date twists keep things fresh and timeless."

## NEW TRADITIONAL