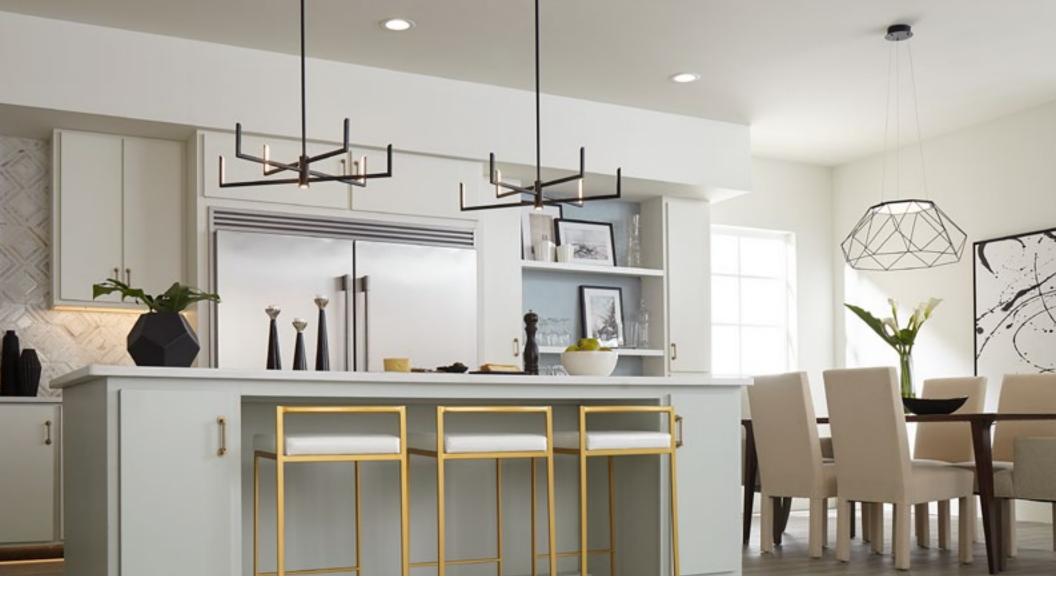

## **MODERN**

Modern interiors showcase sleek design through the use of neutrals, a minimalism approach, glass décor and technology.

Kyndra Outlaw

Atmospheric Home Staging
Dallas, TX

"Often in modern design, you see clean lines, natural woods, geometric patterns, shiny metals, smooth surfaces, and a few curves. The style incorporates minimal elements that

are innovative and natural, yet clean.

#### MODERN