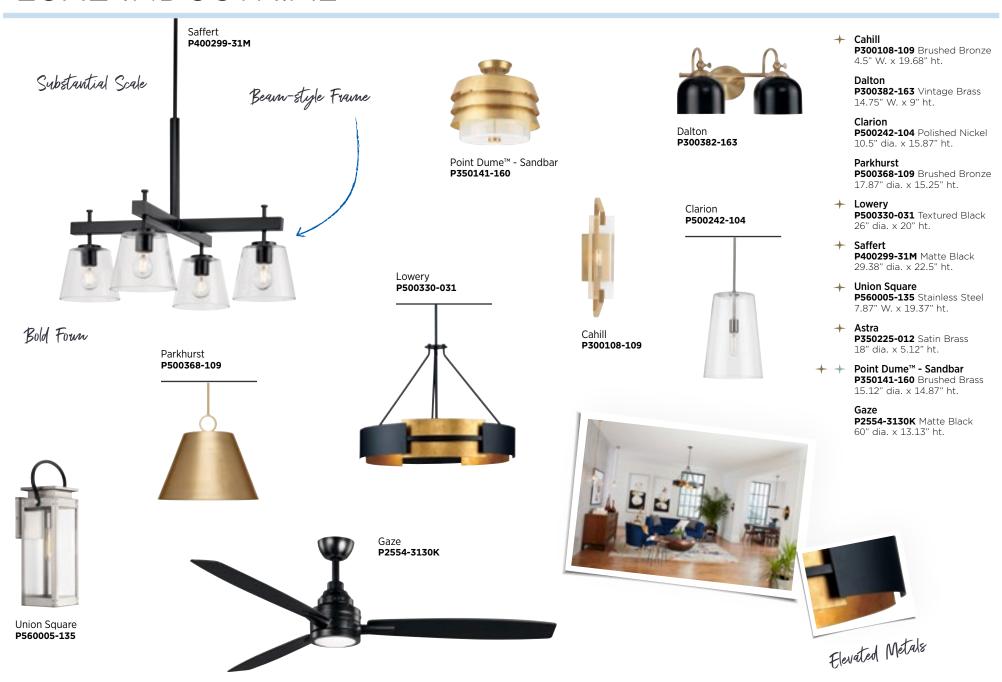

## LUXE INDUSTRIAL

Parkhurst **P500368-109** 

Luxe Industrial merges luxury elements with the core features of Urban Industrial design, adding elegance and sophistication to interiors

Jayme Fridley

Fridley Homes Salem, OR

"The Luxe Industrial style often mixes concrete, iron, wood, and moody colorsmany things you'd find in a cool, historic factory. We make it luxe by using minimalist fixtures and elevated metals."

#### LUXE INDUSTRIAL