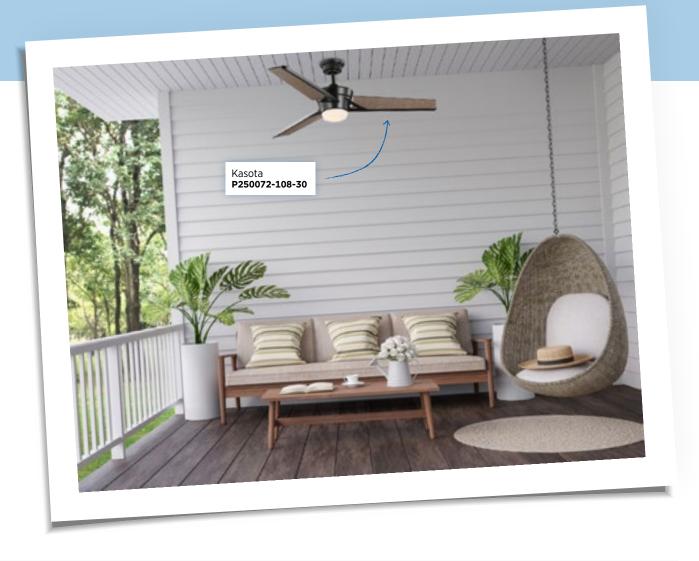

## OUTDOOR LIVING

Outdoor spaces become an extension of the home's interior with lighting, furniture, and décor that takes all the comfort, style, and quality of inside designs to the outside.

Outdoor spaces are curated just like indoor rooms, with seating, cooking and serving stations, arranged in floor plans. Wicker and rattan have long been outdoor furnishing favorites due to their durability and style: now, these materials make their way into lighting designs that offer a casual, light and breezy feeling.

## **OUTDOOR LIVING**