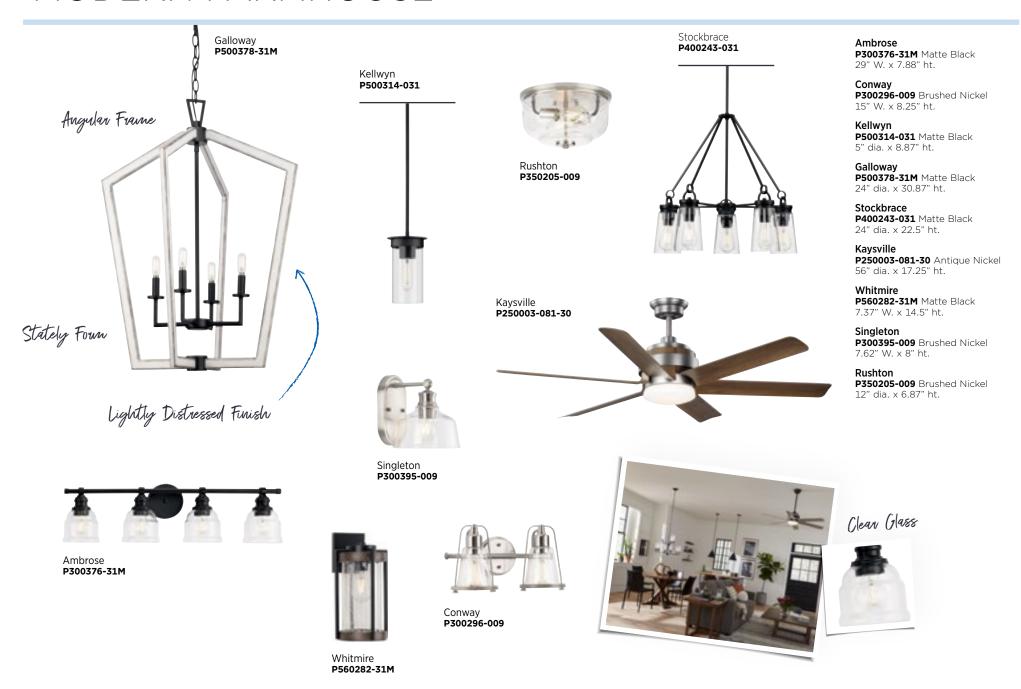

## MODERN FARMHOUSE

The Modern Farmhouse trend is refreshed

Doris Pearlman Maryem Pierce

Possibilities for Design Denver, CO

"Modern Farmhouse exemplifies and brings to life Hygge: a Scandinavian design trend that blends texture, fabrics, and surfaces with upbeat, clean-lined furniture and furnishing."

## MODERN FARMHOUSE