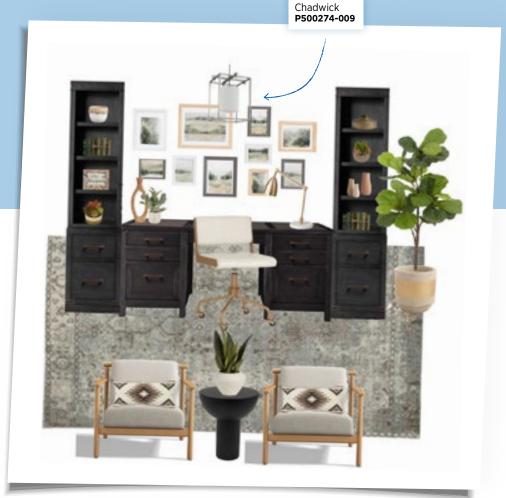

## TRANSITIONAL

The Transitional home maintains the warmth of Traditional with the brightness of Contemporary trends.

Kristen Rockwood

Studio 7 Interior Design Salt Lake City, UT

"The term 'transitional design' is often used by interior designers to reflect a room's meshing of modern and traditional elements-essentially, combining two styles in one space, resulting in a cohesive design."

#### TRANSITIONAL