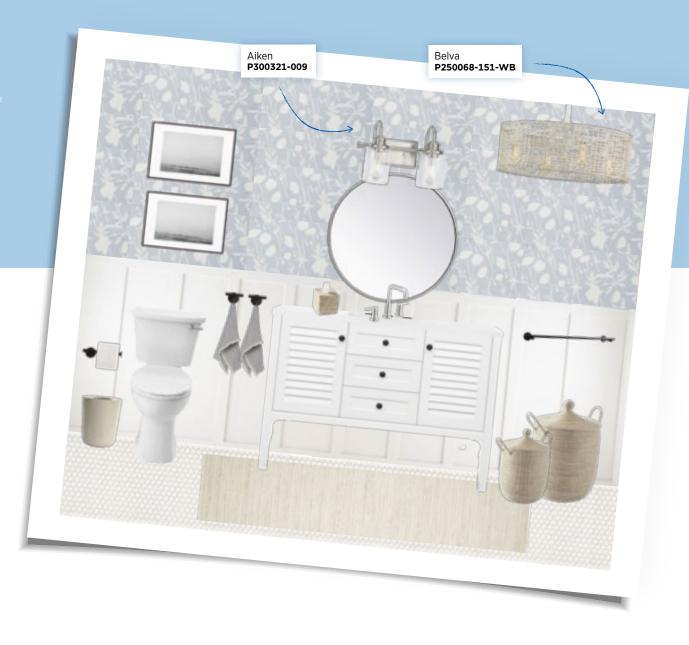

## COASTAL

Bring your home right to the ocean side with beach-inspired accents, organic furnishings and an overall relaxed feel.

Melissa Olson

Cottage & Key Homes
Austin, TX

"Coastal means soft warmth and textures. The color palette is neutral, light, and airy. We like to add a little pattern in these spaces to give them life."

## COASTAL