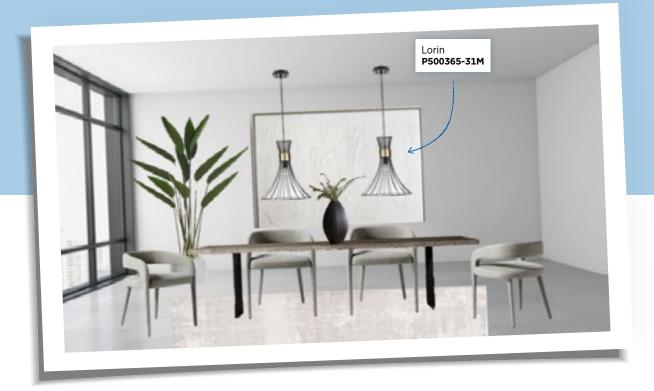

## **MODERN**

Modern interiors showcase sleek design through the use of neutrals, a minimalism approach, glass décor and technology.

Kyndra Outlaw

Atmospheric Home Staging
Dallas, TX

"Often in modern design, you see clean lines, natural woods, geometric patterns, shiny metals, smooth surfaces, and a few curves. The style incorporates minimal elements that

are innovative and natural, yet clean.

#### MODERN