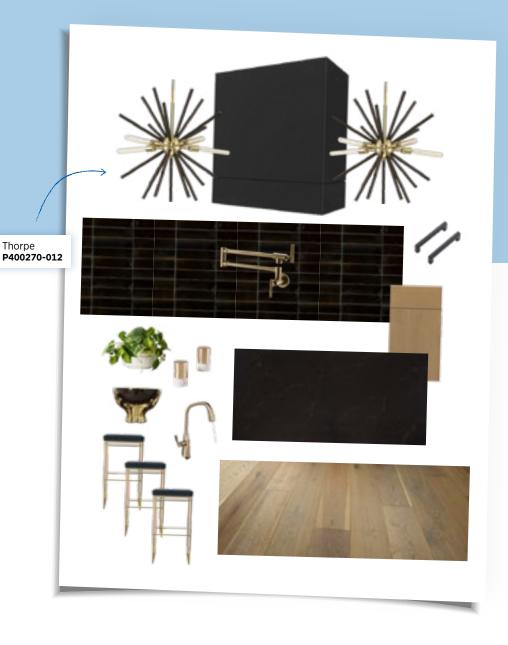

# MID-CENTURY MODERN

Quirky and functional, this style gets its flair from its modern yet retro juxtaposition.

Piper Strowatt

Boutique Living by Curate

Chattanooga, TN

"My personal spin on Mid-Century Modern incorporates mixing metals, luxury elements such as the waterfall island, and sleek, clean lines."

#### MID-CENTURY MODERN