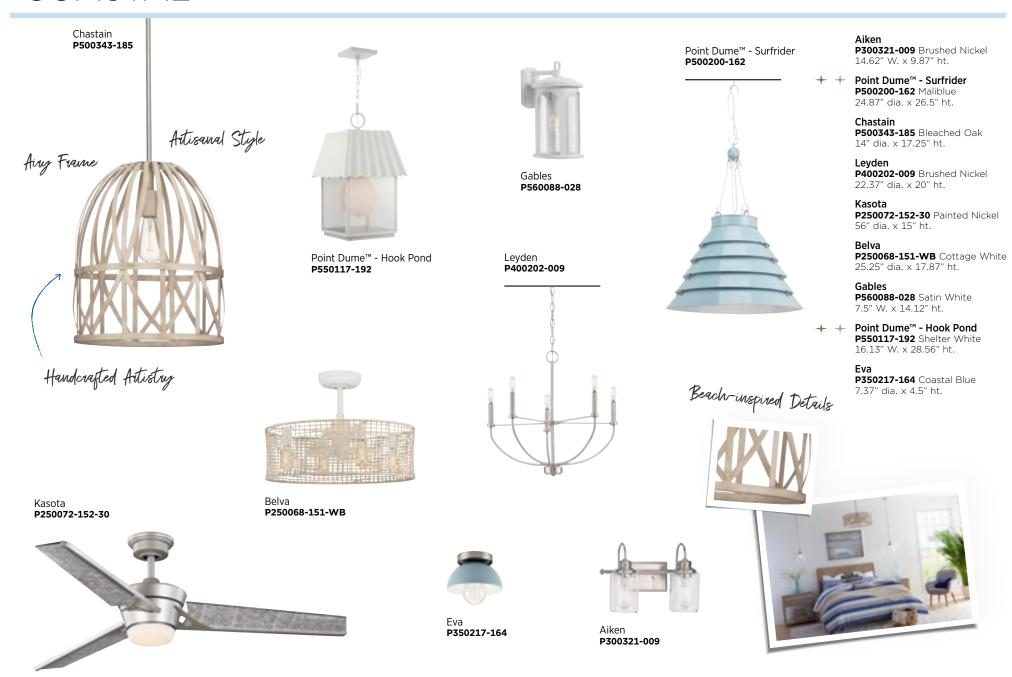

## COASTAL

Bring your home right to the ocean side with beach-inspired accents, organic furnishings and an overall relaxed feel.

Melissa Olson

Cottage & Key Homes
Austin, TX

"Coastal means soft warmth and textures. The color palette is neutral, light, and airy. We like to add a little pattern in these spaces to give them life."

## COASTAL