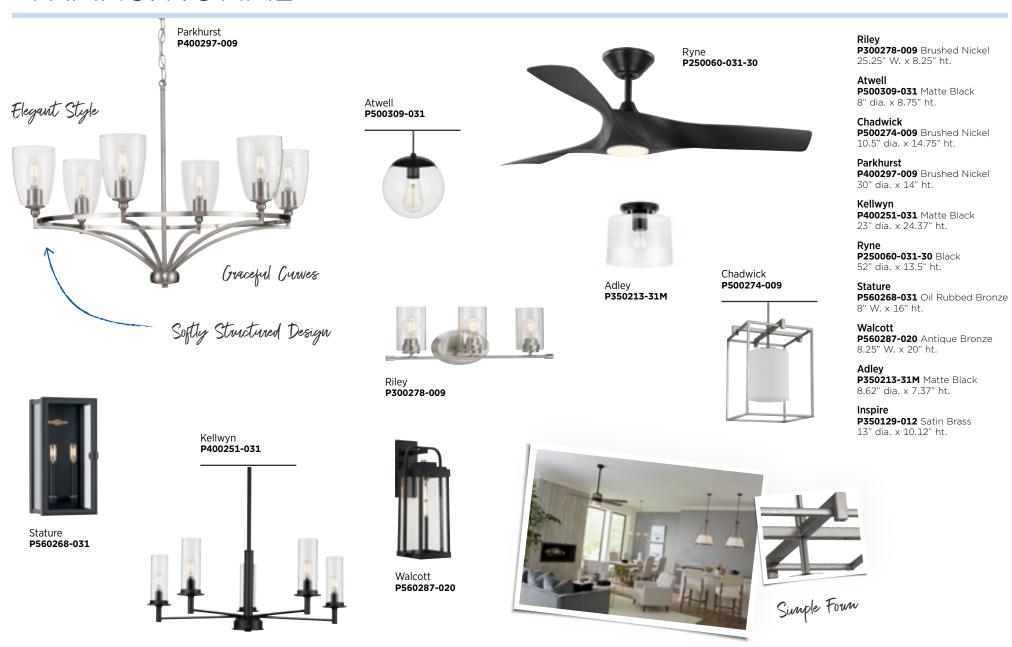

## TRANSITIONAL

The Transitional home maintains the warmth of Traditional with the brightness of Contemporary trends.

Kristen Rockwood

Studio 7 Interior Design Salt Lake City, UT

"The term 'transitional design' is often used by interior designers to reflect a room's meshing of modern and traditional elements-essentially, combining two styles in one space, resulting in a cohesive design."

#### TRANSITIONAL