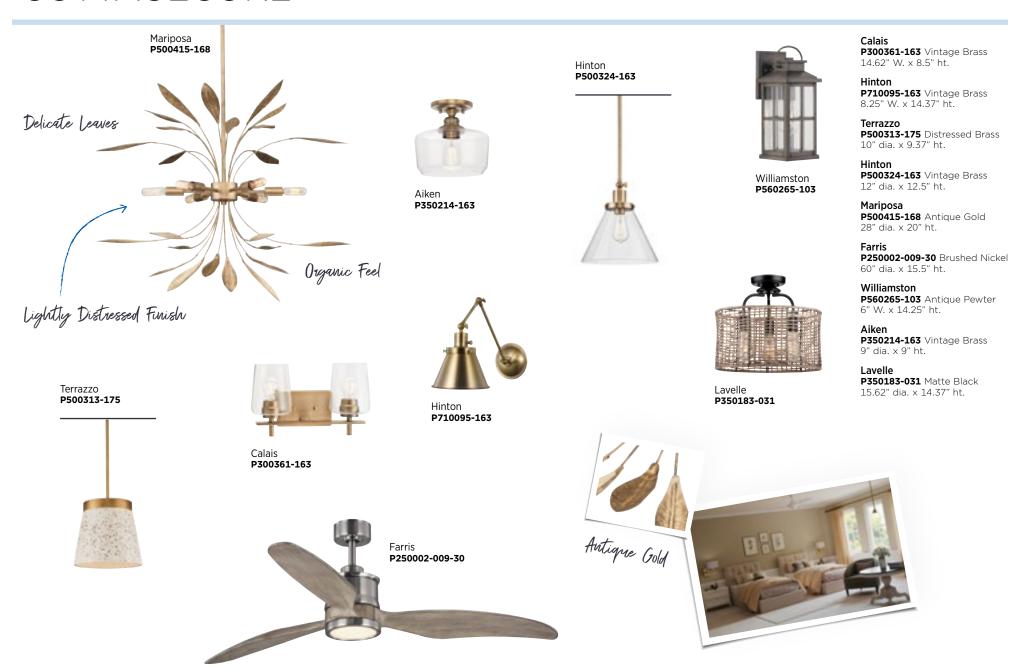

## COTTAGECORE

countryside, the beauty of nature, and living simply and sustainably.
Interiors contain vintage and antique pieces, romantic floral patterns, and natural materials.

"Cottagecore is a great mixture of modern farmhouse and antique collective.

Our design studio loves incorporating old and new pieces while maintaining the traditional feel. This helps to curate that classic, transitional design."

#### COTTAGECORE