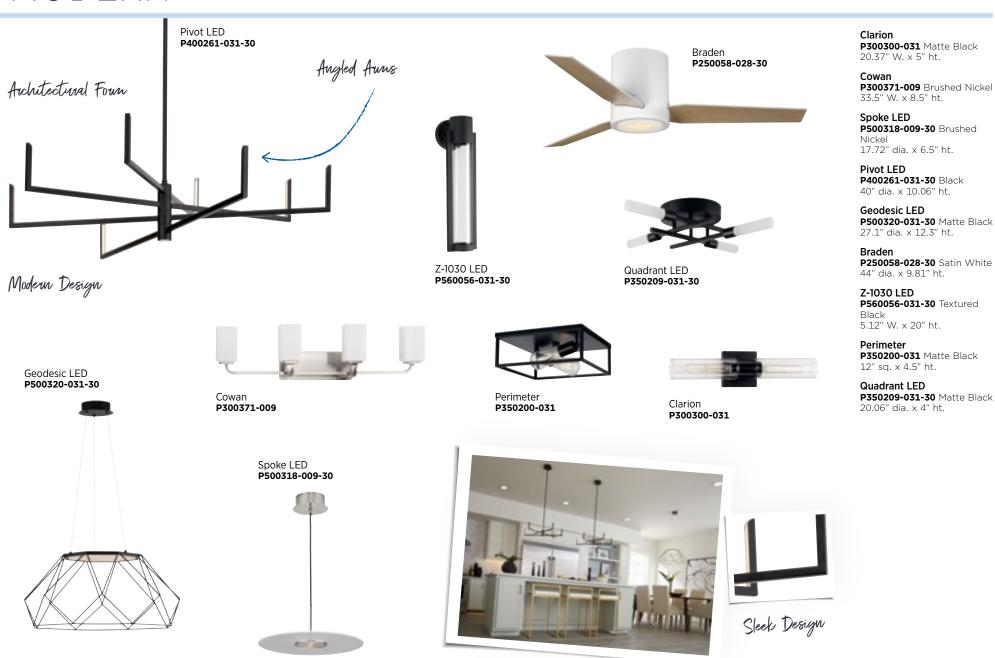

## **MODERN**

Modern interiors showcase sleek design through the use of neutrals, a minimalism approach, glass décor and technology.

Kyndra Outlaw

Atmospheric Home Staging
Dallas, TX

"Often in modern design, you see clean lines, natural woods, geometric patterns, shiny metals, smooth surfaces, and a few curves. The style incorporates minimal elements that

are innovative and natural, yet clean.

#### MODERN