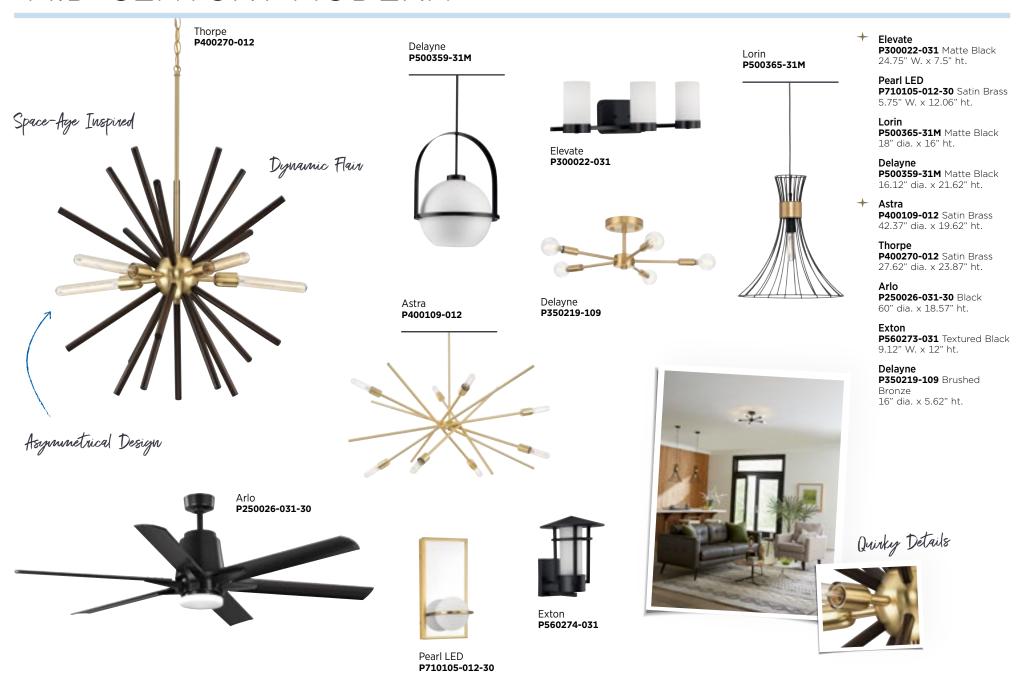

# MID-CENTURY MODERN

Quirky and functional, this style gets its flair from its modern yet retro juxtaposition.

Piper Strowatt

Boutique Living by Curate

Chattanooga, TN

"My personal spin on Mid-Century Modern incorporates mixing metals, luxury elements such as the waterfall island, and sleek, clean lines."

#### MID-CENTURY MODERN