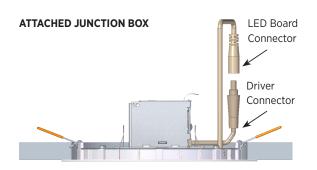

## **PRODUCT FEATURES**

- Slim, low profile design
- No housing or J-Box required for installation
- Features a detachable driver box, which can be mounted remotely for shallow ceiling installations
- IC rated and Air-Tight
- Flicker free dimming down to 10% with many Forward Phase (Triac) and Electronic Low Voltage (ELV) dimmers
- Energy efficient design provides up to a 75% energy savings and up 50,000 hours of LED life
- Energy Star Qualified
- Meets California T24 JA8-2016.

## INSTALLATION OPTIONS