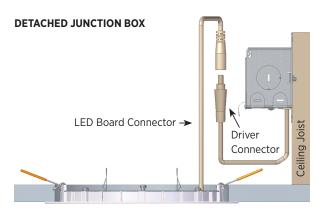

## **PRODUCT FEATURES**

- Slim, low profile design
- No housing or J-Box required for installation
- Features a detachable driver box, which can be mounted remotely for shallow ceiling installations
- IC rated and Air-Tight
- Flicker free dimming down to 10% with many Forward Phase (Triac) and Electronic Low Voltage (ELV) dimmers
- Energy efficient design provides up to a 75% energy savings and up 50,000 hours of LED life
- Energy Star Qualified
- Meets California T24 JA8-2016.

## INSTALLATION OPTIONS