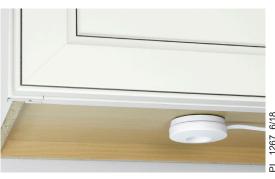

### **PRODUCT DETAILS**

## **INSTALLATION**

Use direct wire connectors and cable to link more than one LED puck undercabinet fixture.

Sleek, low-profile design.