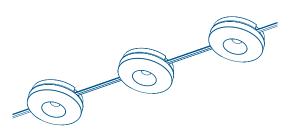

## **INSTALLATION**

Use direct wire connectors and cable to link more than one LED puck undercabinet fixture.

Sleek, low-profile design.