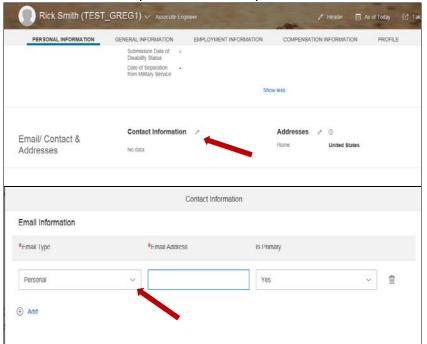

The same process may be used to update **email and phone contact information, addresses, emergency contacts, dependents** (non-US/non-Canada only), **national id**, and **identification** information.

Click the **Pencil** icon to edit the information. Click the **+ sign** icon to add an additional item (e.g., an additional address, an additional emergency contact, etc.) in any section. Be sure to click **Save** when you are finished.

**Hourly employees**: Please add a personal email address in Contact Information, in lieu of Hubbell email address. This will be used for necessary notifications only.