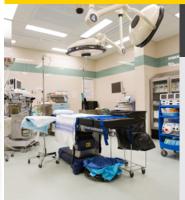

# **Surgical Suites**

- **Communications**
- Controls
- **Emergency** & Exit Lighting
- **Patient Lighting**
- + Task Lighting
- + Wiring Devices