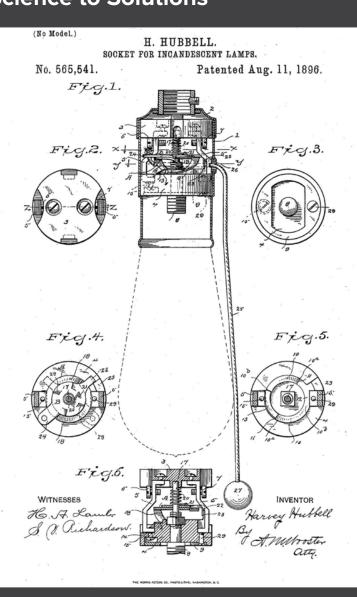

# From Science to Solutions (No Model.) H. HUBBELL SOCKET FOR INCANDESOE No. 565,541. Particular Fig. 1.

Harvey Hubbell – Inventor - Entrepreneur - Industrialist

Founded in 1888, Hubbell Incorporated is a global manufacturer of quality electrical and electronic products for a broad range of applications in the Electrical and Power Segments.