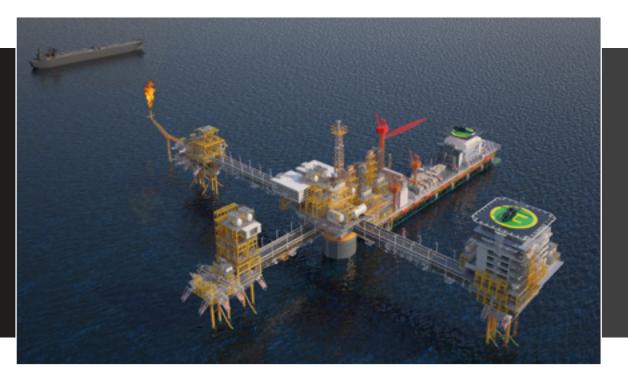

### **UPSTREAM APPLICATIONS**

- OIL FIELD DEVELOPMENT
- ONSHORE DRILLING RIGS
- DRILLING RIGS
- SHALE/FRACKING
- OFFSHORE DRILLING RIGS
- OFFSHORE PLATFORMS
- FPSO