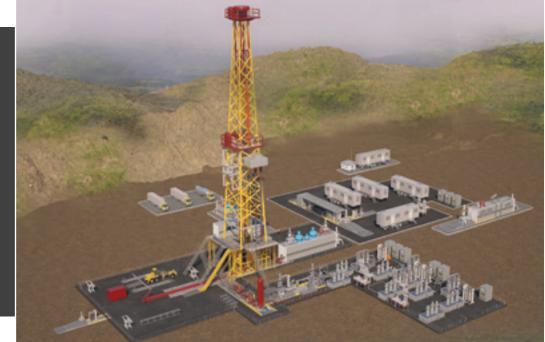

### **UPSTREAM APPLICATIONS**

- OIL FIELD DEVELOPMENT
- ONSHORE DRILLING RIGS
- DRILLING RIGS
- SHALE/FRACKING
- OFFSHORE DRILLING RIGS
- OFFSHORE PLATFORMS
- FPSO