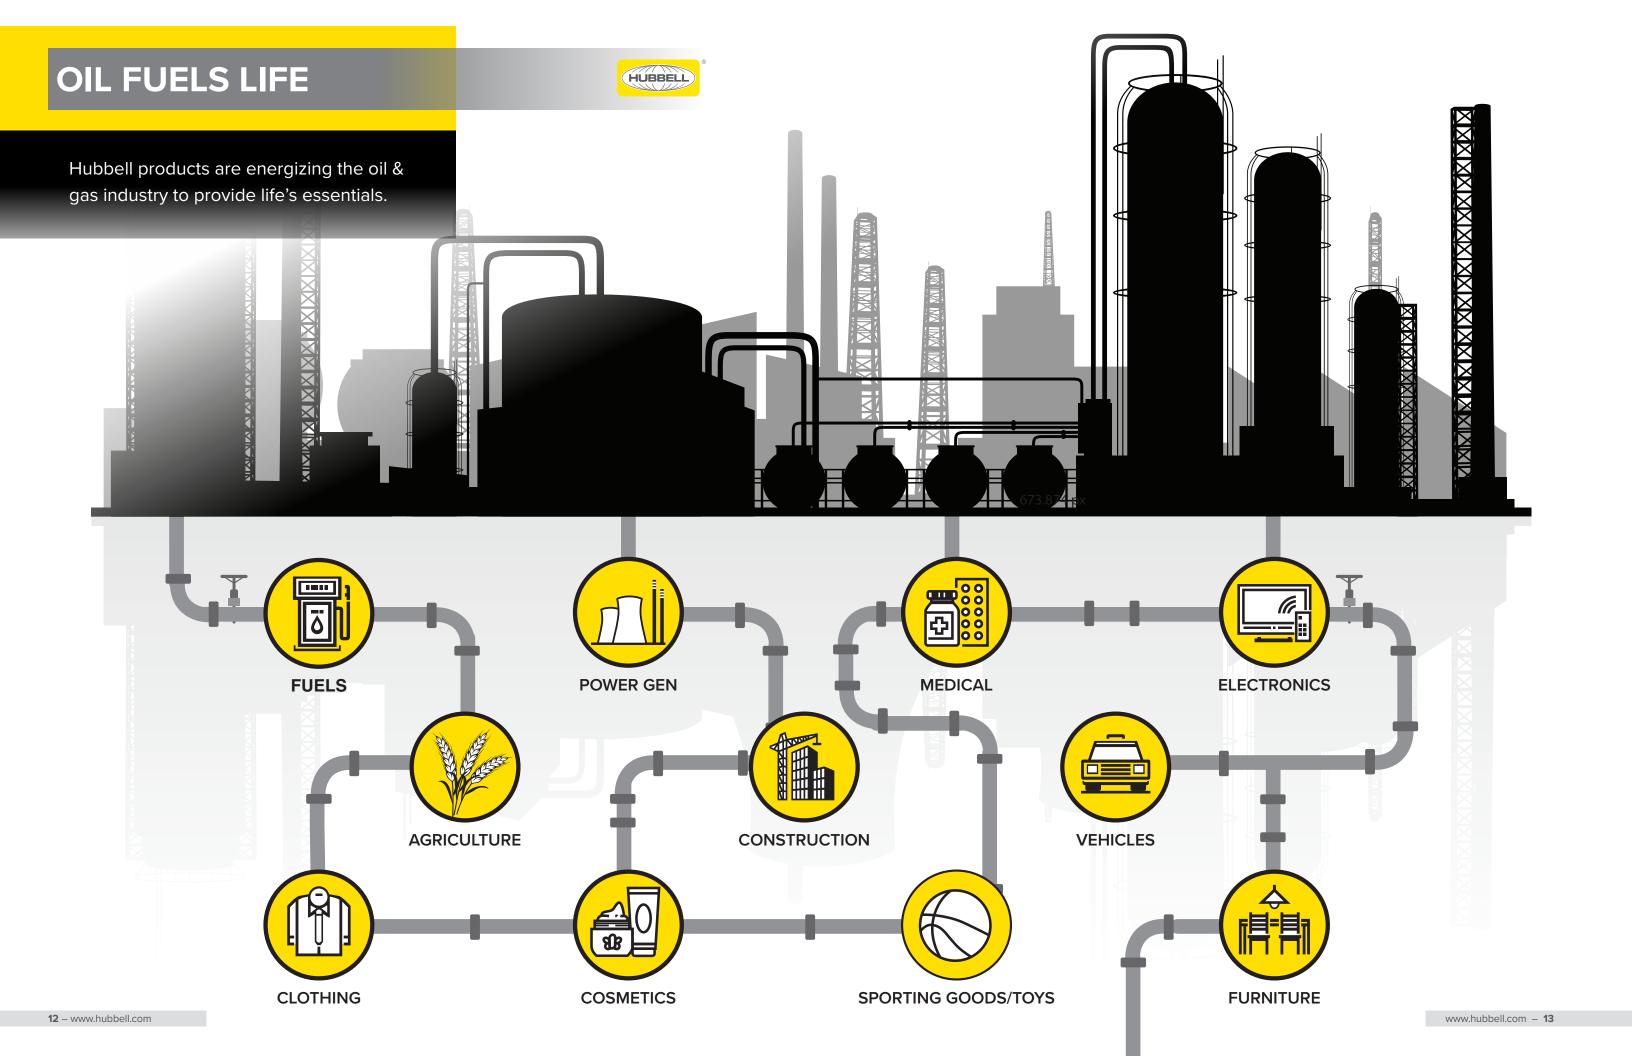

### **OIL & GAS SOLUTIONS**

Hubbell is your trusted global provider of products for harsh and hazardous environments, offering heavy industrial and explosion-proof equipment engineered to withstand the toughest extremes in the toughest climates.

### **UPSTREAM APPLICATIONS**

- OIL FIELD DEVELOPMENT
- ONSHORE DRILLING RIGS
- DRILLING RIGS
- SHALE/FRACKING
- OFFSHORE DRILLING RIGS
- OFFSHORE PLATFORMS
- FPSO

### MIDSTREAM APPLICATIONS

# DOWNSTREAM APPLICATIONS

- STORAGE FARMS
- PIPELINES
- OIL TANKERS
- SHIPPING TERMINALS
- COMPRESSOR STATIONS

- OIL TREATMENT FACILITIES
- REFINERIES
- PETROCHEMICAL FACILITIES
- DISTRIBUTION FACILITIES