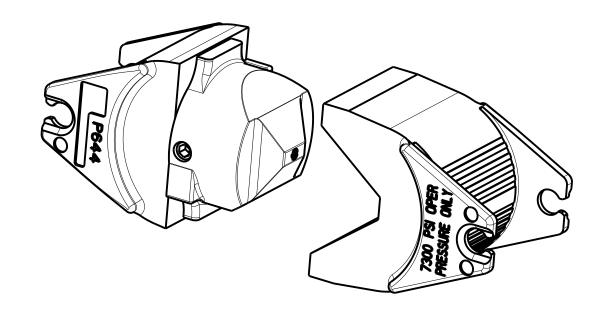

## NOTES:

- I. THE P644 DIE SET IS DESIGNED FOR USE IN BURNDY <sup>®</sup>Y460EMIIT, Y460EMI2T, Y12TOEM, AND Y46 HYPRESS<sup>TM</sup> TOOLS <u>ONLY</u> AND MUST BE OPERATED AT II TONS OF CRIMP FORCE.
- 2. HYDRAULIC PUMPS TO BE SET TO 7,300 PSI TO ENSURE CORRECT OPERATING FORCE OF 11 TONS FOR THE ABOVE LISTED TOOLS.
- 3. CRIMP RANGE IS #6 AWG TO 500 KcMIL CODE COPPER AND #6 AWG 350 KcMIL CODE ALUMINUM.
- 4. JUST LIKE THE Y644, THE P644 DIE SET PROVIDES FOR UL AND CSA CONNECTIONS WHEN USED WITH BURNDY® TOOLS AND OPERATING PRESSURE AS DESCRIBED ABOVE.
- 5. THE BURNDY ENGINEERED SYSTEM ALLOWS FOR VISUAL INSPECTABILITY WITH EACH CRIMP BY LOOKING FOR THE BURNDY® BUG "

  " EMBOSSMENT.

TO ORDER BURNDY® PRODUCTS CALL

UNITED STATES: I-800-346-4175 (LONDONDERRY, NH)

CANADA: |-800-36|-6975 (QUEBEC) |-800-387-6487 (ALL OTHER PROVINCES)

FOR PRODUCT INFO: http://www.burndy.com

| DIE SET, P644  |              |              |              |     |  |  |  |
|----------------|--------------|--------------|--------------|-----|--|--|--|
| ITEM NO:       | 10090534     | 1            |              |     |  |  |  |
| CAT. NO:       | P644         |              |              |     |  |  |  |
| DRAWN BY:      | T. FAUCHER   | 07/23/2008   |              |     |  |  |  |
| CHECKER:       | R. ROBICHEAU | J 07/23/2008 |              |     |  |  |  |
| DSN APPVL:     | M. CHIASSON  | 07/31/2008   | 8 BURN       | DΥ  |  |  |  |
| MFG APPVL:     | S. GONYAW    | 07/31/2008   |              |     |  |  |  |
| QA APPVL:      | J. AYER      | 07/31/2008   |              |     |  |  |  |
| MKT APPVL:     | R. ROBICHEAU | SCALE        | :1:1         |     |  |  |  |
| PROD FAM:      | TOOLS, HYDRA | AULIC        | DRAWING NO   | REV |  |  |  |
| PROJECT #:     | 13810        | SIZE         | 10090536     | )   |  |  |  |
| DOCUMENT TYPE: | Sales        |              | 10090336     | ΙК  |  |  |  |
| REL LEVEL:     | Released     | D            | SHEET I OF I | ו   |  |  |  |