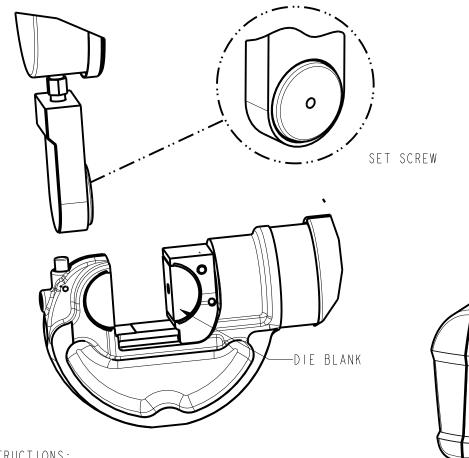

## OPERATING INSTRUCTIONS:

- I. BE CERTAIN THAT THE FORCE GAUGE IS CALIBRATED.
- 2. CLAMP HEAD OF TOOL IN A VISE.
- 3. INSERT BLANK U-DIES PT12831 INTO HEAD AND DIE HOLDER OF TOOL.
- 4. HOLD THE FORCE GAUGE BETWEEN THE DIES WITH THE PRESSURE PAD FACING THE OPERATOR (AS SHOWN ABOVE). ADVANCE THE RAM TO CLAMP THE FORCE GAUGE LIGHTLY. MISALIGNMENT MAY RESULT IN ERRATIC READINGS OR DAMAGE TO THE FORCE GAUGE.
- 5. OBSERVE THE POINTER POSITION ON THE FORCE GAUGE WHILE ADVANCING THE TOOL. WHEN MAXIMUM OUTPUT FORCE IS REACHED (THE RELIEF VALVE POPS OFF) THE POINTER WILL STOP ROTATING CLOCKWISE AND REVERSE IT'S DIRECTION. THE HIGHEST POSITION THE POINTER REACHES IS THE OUTPUT FORCE OF THE TOOL.
- 6. A POINTER THAT REACHES INTO THE SOLID GREEN BAND VERIFIES THAT THE OUTPUT FORCE IS WITHIN THE RECOMMENDED RANGE. IF THE POINTER IS WITHIN THE STRIPPED GREEN BAND, CRIMPS WILL BE ACCEPTABLE BUT THE TOOL WILL NEED ADJUSTMENT BEFORE IT IS USED AGAIN.

FORCE CALLOE TO LE TOL

RFV - PF0200