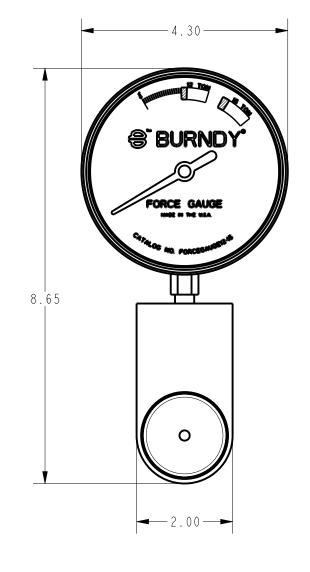

## NOTES:

- I. FORCE GAUGE IS SUPPLIED WITH TWO BLANK U-DIES PT12831, SAFETY, OPERATING AND MAINTENANCE INSTRUCTIONS FORM FORCEGAUGE12-150M1 AND CASE PT10112371.
- 2. THIS INSTRUMENT IS NOT FIELD REPAIRABLE AND SHOULD BE RETURNED TO BURNDY FOR ANY NECESSARY REPAIRS.
- 3. PERIODIC CALIBRATION OF THE FORCE GAUGE IS RECOMMENDED. BURNDY OFFERS A RECALLIBRATION SERVICE.
- 4. FOR USE WITH THE FOLLOWING SERIES OF TOOLS: PAT46, PAT750, BAT750 AND Y750.

TO ORDER BURNDY® PRODUCTS CALL

UNITED STATES: 1-800-346-4175 (LONDONDERRY, NH)

CANADA:

| 1-800-36|-6975 (QUEBEC) | 1-800-387-6487 (ALL OTHER PROVINCES)

FOR PRODUCT INFO: http://www.burndy.com

| FORCE GAUGE 12-13 TON |                         |            |       |
|-----------------------|-------------------------|------------|-------|
| ITEM NO:              | 10112401                |            |       |
| CAT. NO:              | FORCEGAUGE 12-15        |            |       |
| RAWN BY:              | T. FAUCHER 02/01/2010   |            |       |
| HECKER:               | M. CHIASSON 02/01/2010  |            |       |
| SN APPVL:             | M. CHIASSON 03/05/2010  | * SULTE    |       |
| IFG APPVL:            | S. GONYAW 03/05/2010    |            |       |
| A APPVL:              | J. BRODEUR 03/08/2010   |            |       |
| MKT APPVL:            | R. ROBICHEAU 03/09/2010 | SCALE      | : 1:4 |
| PROD FAM:             | TOOLS, SERVICE          | DRAWING NO | REV   |
| ROJECT #:             | 14902 SIZE              | 10112404   | -     |