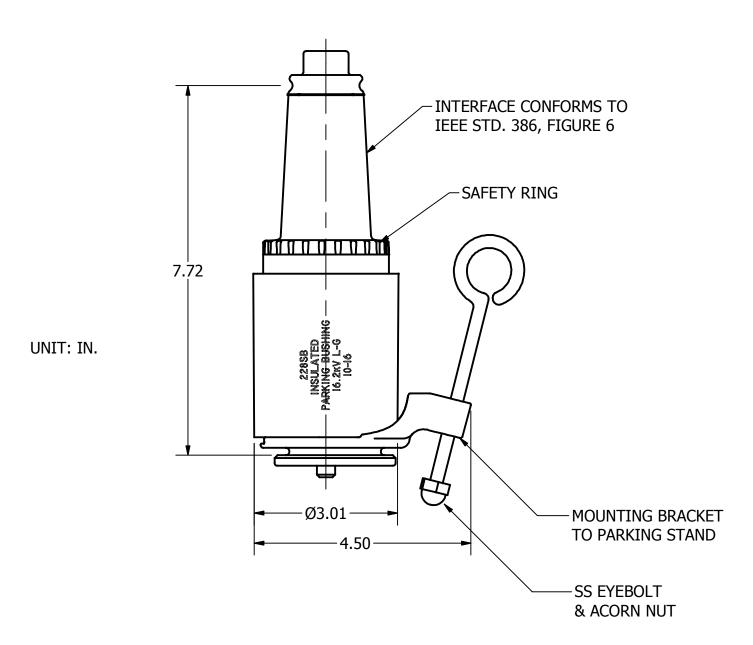

# 28 kV INSULATED PARKING BUSHING

Conforms to all Requirements of IEEE Std. 386 - Latest Revision

#### **Ratings**

Maximum Continuous Voltage......16.2 kV Phase-to-Ground

#### **Production Tests**

100% factory tested for Partial Discharge and either AC 60 Hz (45 kV for 60 Sec.) or Impulse (BIL) (125 kV  $1.2 \times 50 \mu s$  wave).

Hubbell Insulated Parking Bushing is used to park an energized or deenergized elbow connector. They meet requirements of IEEE Std. 386 - latest revision.