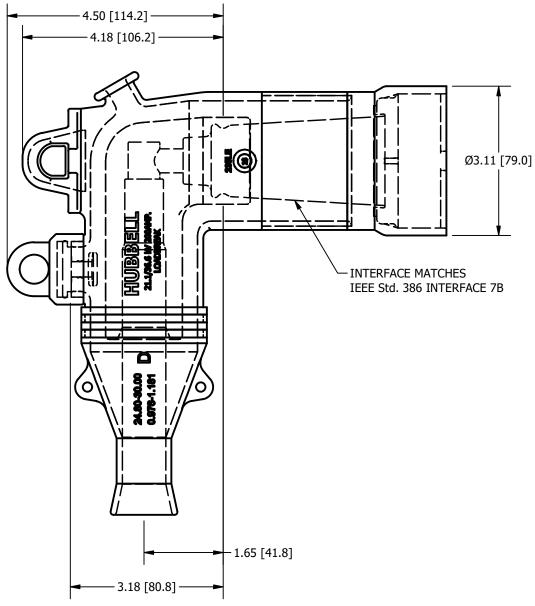

-----------|--|
| 3     | .846-1.051  |  |
| 4     | .976-1.181  |  |
| 5     | 1.087-1.311 |  |
| 6     | 1.232-1.469 |  |

## ORDER INFORMATION: 235LE(a)(b)(c)(d)

- a = ELBOW RANGE
- b = CONNECTOR
- c = "T" FOR ELBOW WITH TEST POINT
- d = "J" FOR CABLE SEAL KIT
  - "S" FOR SHIELD ADAPTER

#### EXAMPLE:

A 200A 35kV LOADBREAK ELBOW WITH A TEST POINT FOR USE ON A 2/0 STRANDED CABLE WITH AN INSULATION THICKNESS OF 1.150" AND CABLE SEAL KIT

ELBOW RANGE = 4 CONNECTOR = 5

INCLUDE TESTPOINT AND CABLE SEALKIT

ORDER: 235LE45TJ REV DATE

CONTENTS ARE CONFIDENTIAL AND TH EXCLUSIVE PROPERTY OF HUBBELL POWER SYSTEMS. NO PUBLICATION, DISTRIBUTION OR COPIES MAY BE MA WITHOUT THE WRITTEN CONSENT OF HUBBELL POWER SYSTEMS. HUBBELL POWER SYSTEMS UNPUBLISH ALL RIGHTS RESERVED UNDER THE COPYRIGHT LAWS.



|             | HUBBELL POWER SYSTEMS, Inc. |                        |                   |  |                                |            |          |
|-------------|-----------------------------|------------------------|-------------------|--|--------------------------------|------------|----------|
|             | ELBOW, 200A                 |                        |                   |  |                                |            |          |
| HE          | 35kV LOADBREAK              |                        |                   |  |                                |            |          |
| ADE<br>SHED | SIZE<br>SB                  | DWG NO.                |                   |  | t / part / assy no.<br>35LExxx |            | REV<br>2 |
|             | _