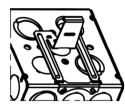

## Instructions for using the RACO® Universal Box Stabilizer

## 1-1/2" Deep Boxes

## 2-1/8" Deep Boxes

Bend center tab as shown

For 2-1/2" deep studs

Comes preset

Bend center tab as shown - 2 places

For 3-1/2" deep studs

Bend center tab as shown - 2 places

Bend center tab as shown

For 3-5/8" deep studs

Bend center tab as shown

Bend center tab as shown

For 4" deep studs

Bend center tab as shown

Bend both tabs as shown

For 5-1/2" deep studs

Bend both tabs as shown

Bend both tabs as shown

For 6" deep studs

Bend both tabs as shown

NOTICE: Bottom knockouts are NOT usable with the FS support.