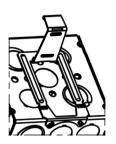

## Instructions for using the RACO® Universal Box Stabilizer

## 1-1/2" Deep Boxes

## 2-1/8" Deep Boxes

Bend center tab as shown

For 2-1/2" deep studs

Comes preset

Bend center tab as shown - 2 places

For 3-1/2" deep studs

Bend center tab as shown - 2 places

Bend center tab as shown

For 3-5/8" deep studs

Bend center tab as shown

Bend center tab as shown

For 4" deep studs

Bend center tab as shown

Bend both tabs as shown

For 5-1/2" deep studs

Bend both tabs as shown

Bend both tabs as shown

For 6" deep studs

Bend both tabs as shown

NOTICE: Bottom knockouts are NOT usable with the FS support.