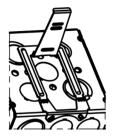

## 2-1/8" Deep Boxes

Bend center tab as shown

For 2-1/2" deep studs

Comes preset

Bend center tab as shown - 2 places

For 3-1/2" deep studs

Bend center tab as shown - 2 places

Bend center tab as shown

For 3-5/8" deep studs

Bend center tab as shown

Bend center tab as shown

For 4" deep studs

Bend center tab as shown

Bend both tabs as shown

For 5-1/2" deep studs

Bend both tabs as shown