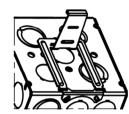

## 2-1/8" Deep Boxes

Bend center tab as shown

For 2-1/2" deep studs

Comes preset

Bend center tab as shown - 2 places

For 3-1/2" deep studs

Bend center tab as shown - 2 places

Bend center tab as shown

For 3-5/8" deep studs

Bend center tab as shown

Bend center tab as shown

For 4" deep studs

Bend center tab as shown

Bend both tabs as shown

For 5-1/2" deep studs

Bend both tabs as shown