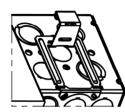

## Instructions for using the RACO® Universal Box Stabilizer

## 1-1/2" Deep Boxes

## 2-1/8" Deep Boxes

Bend center tab as shown

For 2-1/2" deep studs

Comes preset

Bend center tab as shown - 2 places

For 3-1/2" deep studs

Bend center tab as shown - 2 places

Bend center tab as shown

For 3-5/8" deep studs

Bend center tab as shown

Bend center tab as shown

For 4" deep studs

Bend center tab as shown

Bend both tabs as shown

For 5-1/2" deep studs

Bend both tabs as shown

Bend both tabs as shown

For 6" deep studs

Bend both tabs as shown

NOTICE: Bottom knockouts are NOT usable with the FS support.