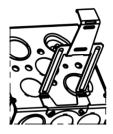

## 2-1/8" Deep Boxes

Bend center tab as shown

For 2-1/2" deep studs

Comes preset

Bend center tab as shown - 2 places

For 3-1/2" deep studs

Bend center tab as shown - 2 places

Bend center tab as shown

For 3-5/8" deep studs

Bend center tab as shown

Bend center tab as shown

For 4" deep studs

Bend center tab as shown

Bend both tabs as shown

For 5-1/2" deep studs

Bend both tabs as shown