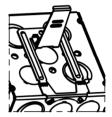

## Instructions for using the RACO® Universal Box Stabilizer

## 1-1/2" Deep Boxes

## 2-1/8" Deep Boxes

Bend center tab as shown

For 2-1/2" deep studs

Comes preset

Bend center tab as shown - 2 places

For 3-1/2" deep studs

Bend center tab as shown - 2 places

Bend center tab as shown

For 3-5/8" deep studs

Bend center tab as shown

Bend center tab as shown

For 4" deep studs

Bend center tab as shown

Bend both tabs as shown

For 5-1/2" deep studs

Bend both tabs as shown

Bend both tabs as shown

For 6" deep studs

Bend both tabs as shown

NOTICE: Bottom knockouts are NOT usable with the FS support.