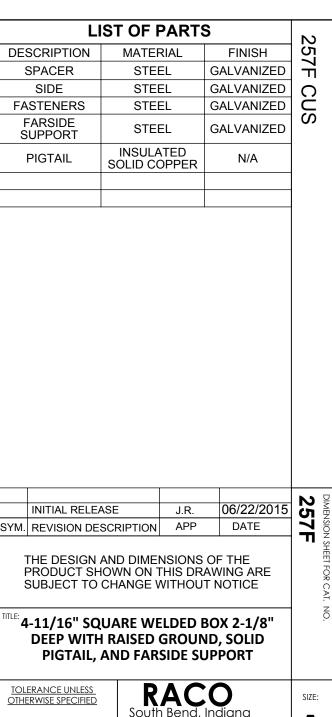

## NOTES:

- ALL DIMENSIONS ARE IN INCHES AND [MILLIMETERS] 1.
- BOX VOLUME: 42 IN3 [688.2 CM3] 2.
- ACCEPTS ALL 4-11/16" COVERS,707RAC & 709 PARTITIONS, ALL SOLD SEPARATELY
- 4. **UL LISTED**
- KNOCKOUTS IN LOCATION "A" ARE ACCESSIBLE FOR 5. 5-1/2" [140] & 6" [152.4] STUDS ONLY

| KNOCKOUTS |                  |                |      |  |
|-----------|------------------|----------------|------|--|
|           | TRADE SIZE       | LOCATION       | QTY. |  |
|           | (1/2"-3/4") TKO® | B, C, D, E     | 3    |  |
|           | (1/2"-3/4") TKO® | A (SEE NOTE 5) | 3    |  |
|           | 1/2" KO          | A (SEE NOTE 5) | 1    |  |
|           |                  |                |      |  |
|           |                  |                |      |  |
|           |                  |                |      |  |