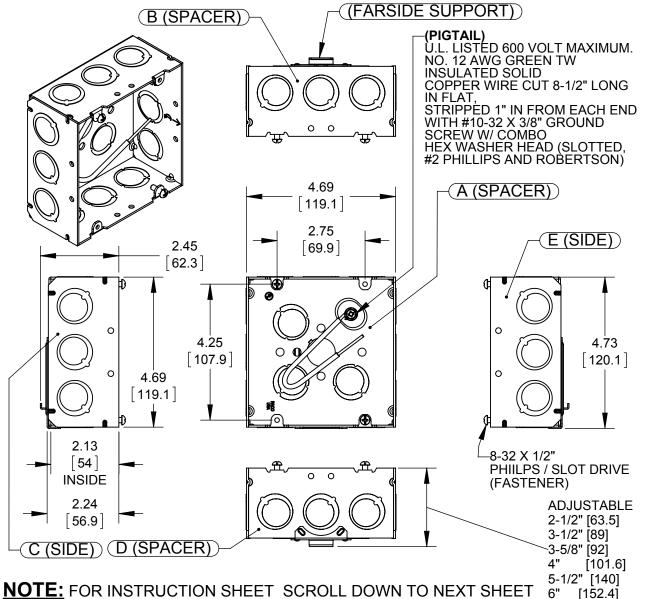

## NOTES:

- ALL DIMENSIONS ARE IN INCHES AND [MILLIMETERS] 1.
- BOX VOLUME: 42 IN3 [688.2 CM3] 2.
- ACCEPTS ALL 4-11/16" COVERS,707RAC & 709 PARTITIONS, ALL SOLD SEPARATELY
- 4. **UL LISTED**
- KNOCKOUTS IN LOCATION "A" ARE ACCESSIBLE FOR 5. 5-1/2" [140] & 6" [152.4] STUDS ONLY

| KNOCKOUTS |                  |                |      |  |
|-----------|------------------|----------------|------|--|
|           | TRADE SIZE       | LOCATION       | QTY. |  |
|           | (1/2"-3/4") TKO® | B, C, D, E     | 3    |  |
|           | (1/2"-3/4") TKO® | A (SEE NOTE 5) | 3    |  |
|           | 1/2" KO          | A (SEE NOTE 5) | 1    |  |
|           |                  |                |      |  |
|           |                  |                |      |  |
|           |                  |                |      |  |