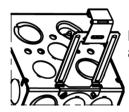

For 3-5/8" deep studs

Bend center tab as shown

Bend center tab as shown

For 4" deep studs

Bend center tab as shown

Bend both tabs as shown

For 5-1/2" deep studs

Bend both tabs as shown

Bend both tabs as shown

For 6" deep studs

Bend both tabs as shown

NOTICE: Bottom knockouts are NOT usable with the FS support.