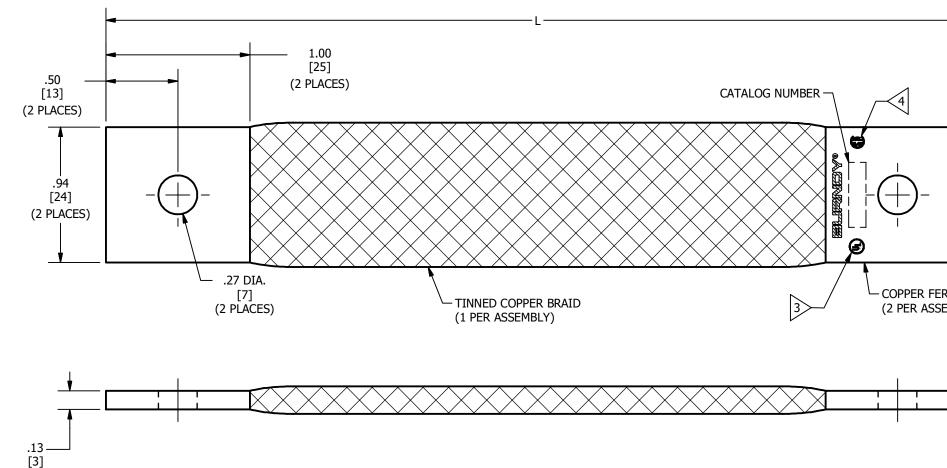

|             | 5> CATALOG NO. | Length (L)  |
|-------------|----------------|-------------|
| ITEM NUMBER | 5 CATALOG NO.  |             |
| 50007528    | BD6T14         | 6.00 [152]  |
| 50007529    | BD9T14         | 9.00 [229]  |
| 50050620    | BD10T14        | 10.00 [254] |
| 50050621    | BD12T14        | 12.00 [305] |
| 50050622    | BD14T14        | 14.00 [356] |
| 50086391    | BD18T14        | 18.00[457]  |
| 50086392    | BD24T14        | 24.00[609]  |

(2 PLACES)

NOTES:

- 1. APPROXIMATE AMP RATING: 190A(INDOOR), 225A(OUTDOOR). THIS RATING MAY VARY WITH AMBIENT CONDITIONS, ORIENTATION OF THE BRAID, AND OTHER SERVICE CONDITIONS.
- 2. DIMENSIONS IN BRACKETS [ ] ARE IN MILLIMETERS ROUNDED OFF TO THE NEAREST MILLIMETER, UNLESS OTHERWISE NOTED, AND ARE FOR REFERENCE ONLY.

3>ALL SIZE LISTED TO UL 467 GROUNDING & BONDING EQUIPMENT STANDARDS.

4 ALL SIZE LISTED TO CSA 22.2 NO. 41 GROUNDING & BONDING EQUIPMENT STANDARDS.

5>CAN BE ORDERED WITH PLATED FERRULES BY ADDING A SUFFIX AS SHOWN BELOW:

- "NK" FOR NICKEL PLATING
- "SV" FOR SILVER PLATING
- "TN" FOR TIN PLATING
- "W" FOR HOT TIN DIPPED.

TO ORDER BURNDY® PR

UNITED STAT 1-800-346-4175 (LONDON

> CANADA: 1-800-387-64

FOR PRODUCT INFO: http://