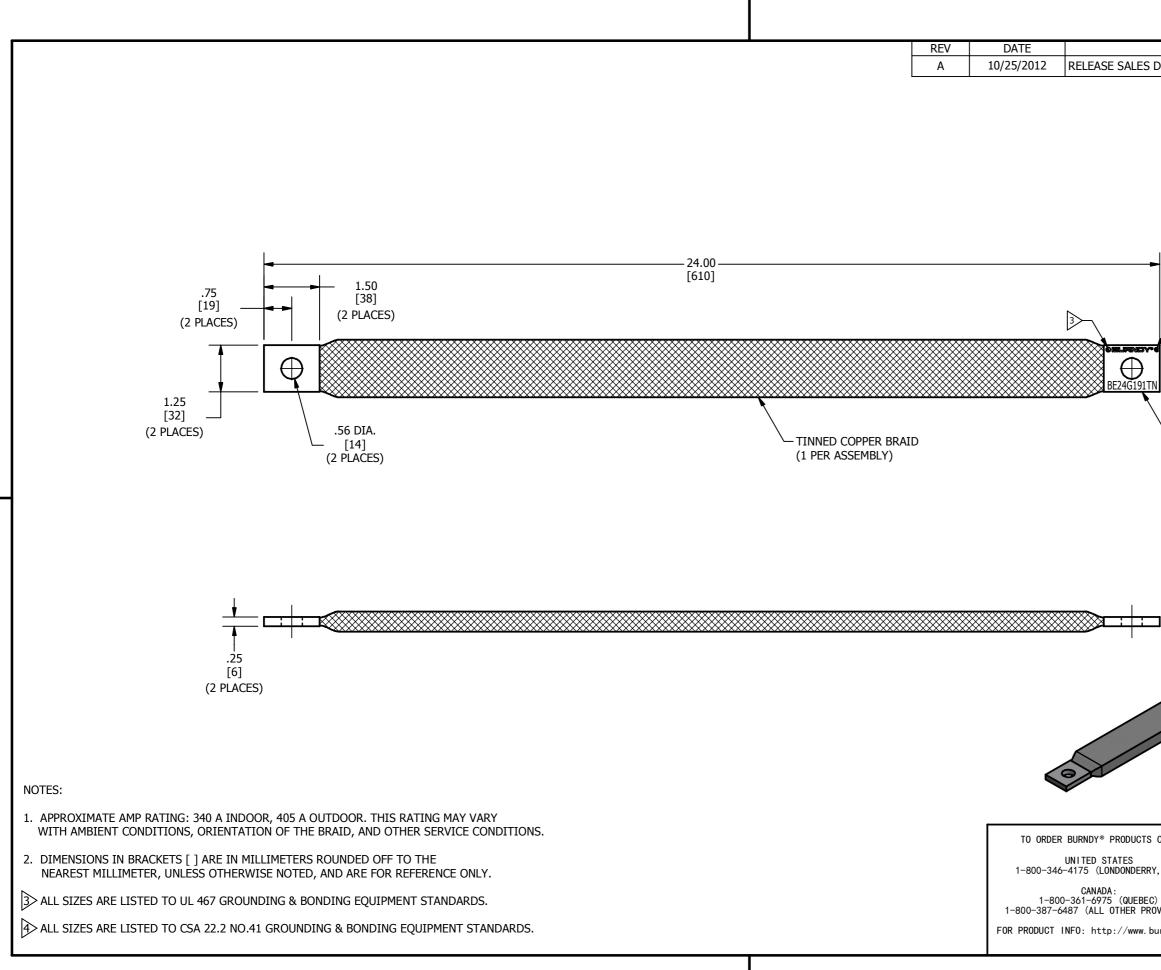

| DESCRI                                      |                                                                                                                                                                                                                                                   |                                                                                                                      |         |        |
|---------------------------------------------|---------------------------------------------------------------------------------------------------------------------------------------------------------------------------------------------------------------------------------------------------|----------------------------------------------------------------------------------------------------------------------|---------|--------|
|                                             | PTION                                                                                                                                                                                                                                             | ECO                                                                                                                  | BY      | C'H'K. |
| DRAWINGS                                    | OF THE AFFECTED ITEMS                                                                                                                                                                                                                             | 29184                                                                                                                | MS      | MB     |
|                                             |                                                                                                                                                                                                                                                   | 1                                                                                                                    | ı 1     |        |
|                                             |                                                                                                                                                                                                                                                   |                                                                                                                      |         |        |
|                                             |                                                                                                                                                                                                                                                   |                                                                                                                      |         |        |
|                                             |                                                                                                                                                                                                                                                   |                                                                                                                      |         |        |
|                                             |                                                                                                                                                                                                                                                   |                                                                                                                      |         |        |
|                                             |                                                                                                                                                                                                                                                   |                                                                                                                      |         |        |
|                                             |                                                                                                                                                                                                                                                   |                                                                                                                      |         |        |
|                                             |                                                                                                                                                                                                                                                   |                                                                                                                      |         |        |
|                                             |                                                                                                                                                                                                                                                   |                                                                                                                      |         |        |
|                                             |                                                                                                                                                                                                                                                   |                                                                                                                      |         |        |
|                                             |                                                                                                                                                                                                                                                   |                                                                                                                      |         |        |
|                                             |                                                                                                                                                                                                                                                   |                                                                                                                      |         |        |
| -                                           |                                                                                                                                                                                                                                                   |                                                                                                                      |         |        |
|                                             |                                                                                                                                                                                                                                                   |                                                                                                                      |         |        |
|                                             |                                                                                                                                                                                                                                                   |                                                                                                                      |         |        |
|                                             |                                                                                                                                                                                                                                                   |                                                                                                                      |         |        |
|                                             |                                                                                                                                                                                                                                                   |                                                                                                                      |         |        |
| $\bigvee$                                   |                                                                                                                                                                                                                                                   |                                                                                                                      |         |        |
| र्ब                                         |                                                                                                                                                                                                                                                   |                                                                                                                      |         |        |
|                                             |                                                                                                                                                                                                                                                   |                                                                                                                      |         |        |
| N                                           |                                                                                                                                                                                                                                                   |                                                                                                                      |         |        |
| <b></b>                                     |                                                                                                                                                                                                                                                   |                                                                                                                      |         |        |
| \<br>\                                      |                                                                                                                                                                                                                                                   |                                                                                                                      |         |        |
|                                             | D COPPER FERRULES                                                                                                                                                                                                                                 |                                                                                                                      |         |        |
|                                             | ASSEMBLY)                                                                                                                                                                                                                                         |                                                                                                                      |         |        |
|                                             |                                                                                                                                                                                                                                                   |                                                                                                                      |         |        |
|                                             |                                                                                                                                                                                                                                                   |                                                                                                                      |         |        |
|                                             |                                                                                                                                                                                                                                                   |                                                                                                                      |         |        |
|                                             |                                                                                                                                                                                                                                                   |                                                                                                                      |         |        |
|                                             |                                                                                                                                                                                                                                                   |                                                                                                                      |         |        |
|                                             |                                                                                                                                                                                                                                                   |                                                                                                                      |         |        |
|                                             |                                                                                                                                                                                                                                                   |                                                                                                                      |         |        |
|                                             |                                                                                                                                                                                                                                                   |                                                                                                                      | 1       |        |
|                                             |                                                                                                                                                                                                                                                   |                                                                                                                      |         |        |
|                                             |                                                                                                                                                                                                                                                   |                                                                                                                      | V       |        |
|                                             |                                                                                                                                                                                                                                                   |                                                                                                                      | V       |        |
| _                                           |                                                                                                                                                                                                                                                   |                                                                                                                      | V       |        |
| ב                                           |                                                                                                                                                                                                                                                   |                                                                                                                      | K       |        |
| 1                                           |                                                                                                                                                                                                                                                   |                                                                                                                      |         |        |
| 1                                           |                                                                                                                                                                                                                                                   |                                                                                                                      | K       |        |
| נ                                           |                                                                                                                                                                                                                                                   |                                                                                                                      | K       |        |
| נ<br>ע                                      |                                                                                                                                                                                                                                                   |                                                                                                                      | K       |        |
| 1                                           |                                                                                                                                                                                                                                                   |                                                                                                                      | K       |        |
|                                             |                                                                                                                                                                                                                                                   |                                                                                                                      | K       |        |
|                                             |                                                                                                                                                                                                                                                   |                                                                                                                      | - Ar    |        |
| נ<br>ער                                     |                                                                                                                                                                                                                                                   |                                                                                                                      |         |        |
| 1                                           |                                                                                                                                                                                                                                                   |                                                                                                                      |         |        |
| 1                                           |                                                                                                                                                                                                                                                   |                                                                                                                      |         |        |
|                                             |                                                                                                                                                                                                                                                   |                                                                                                                      |         |        |
|                                             |                                                                                                                                                                                                                                                   |                                                                                                                      |         |        |
|                                             |                                                                                                                                                                                                                                                   |                                                                                                                      |         |        |
| CALL                                        | BRA                                                                                                                                                                                                                                               | AID                                                                                                                  |         |        |
| CALL                                        | ITEM NO: 50009653                                                                                                                                                                                                                                 | AID                                                                                                                  |         |        |
|                                             | ITEM NO: 50009653<br>CAT. NO:BE24G191TN                                                                                                                                                                                                           |                                                                                                                      |         |        |
|                                             | ITEM NO: 50009653    CAT. NO:BE24G191TN    DRAWN BY: C.RAJEEV  10/11    CHECKER: T REVNOLDS  11/07                                                                                                                                                | /2012                                                                                                                |         |        |
|                                             | ITEM NO: 50009653    CAT. NO: BE24G191TN    DRAWN BY: C.RAJEEV  10/13    CHECKER:  TREYNOLDS  11/03    DSN APRVL: R CRUZ  11/16    MFG APRVL:                                                                                                     | /2012<br>//2012                                                                                                      |         | NDY    |
| (, NH)<br>)                                 | ITEM NO: 50009653    CAT. NO: BE24G191TN    DRAWN BY: C.RAJEEV  10/11    CHECKER: T.REYNOLDS  11/02    DSN APRVL: R. CRUZ  11/16    MFG APRVL:  0A APRVL: J. MEDINA  11/06                                                                        | /2012<br>5/2012<br>5/2012                                                                                            |         | NDY    |
| (, NH)<br>)<br>)VINCES)                     | ITEM NO: 50009653    CAT. NO: BE24G191TN    DRAWN BY: C.RAJEEV  10/12    CHECKER: T REVNOLDS  11/02    DSN APRVL: R CRUZ  11/12    MFG APRVL:  QA APRVL: J MEDINA  11/02    MKT APRVL: K ROBICHEAU  11/02    PROD FAM: MECHANICAL GROUNDIN  11/02 | /2012<br>/2012<br>5/2012<br>5/2012<br>5/2012<br>5/2012<br>5/2012<br>5/2012                                           | WING NO | REV    |
| CALL<br>(, NH)<br>)<br>VINCES)<br>urndy.com | ITEM NO: 50009653    CAT. NO: BE24G191TN    DRAWN BY: C.RAJEEV  10/11    CHECKER: T REVNOLDS  11/01    DSN APRVL: R CRUZ  11/11    MFG APRVL: -  11/01    QA APRVL: J MEDINA  11/02    MKT APRVL: K ROBICHEAU  11/01                              | 2/2012<br>5/2012<br>5/2012<br>5/2012<br>5/2012<br>5/2012<br>5/2012<br>5/2012<br>5/2012<br>5/2012<br>5/2012<br>5/2012 |         | EV     |