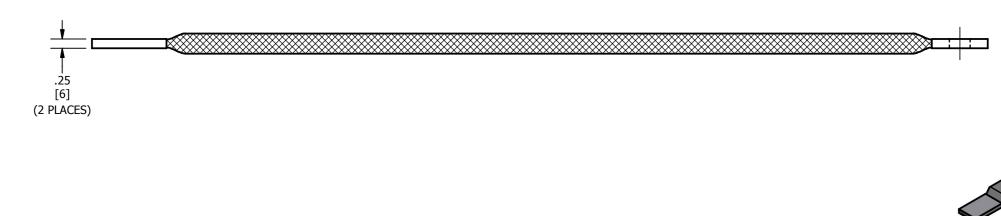

## NOTES:

- 1. APPROXIMATE AMP RATING: 340 A INDOOR, 405 A OUTDOOR. THIS RATING MAY VARY WITH AMBIENT CONDITIONS, ORIENTATION OF THE BRAID, AND OTHER SERVICE CONDITIONS.
- 2. DIMENSIONS IN BRACKETS [ ] ARE IN MILLIMETERS ROUNDED OFF TO THE NEAREST MILLIMETER, UNLESS OTHERWISE NOTED, AND ARE FOR REFERENCE ONLY.
- 3> ALL SIZES ARE LISTED TO UL 467 GROUNDING & BONDING EQUIPMENT STANDARDS.
- ALL SIZES ARE LISTED TO CSA 22.2 NO.41 GROUNDING & BONDING EQUIPMENT STANDARDS.