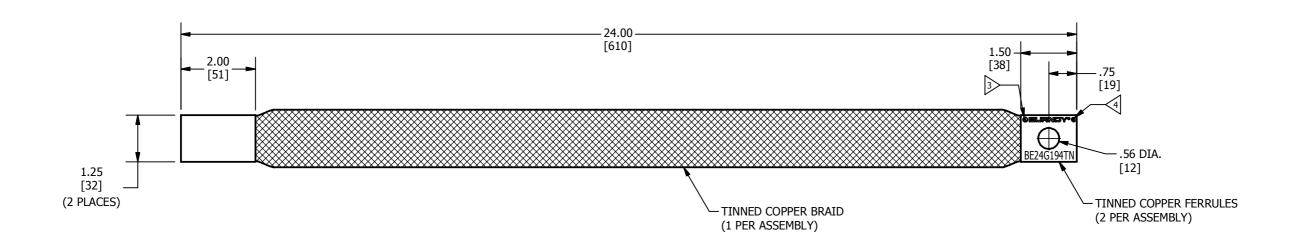

## NOTES:

- 1. APPROXIMATE AMP RATING: 340 A INDOOR, 405 A OUTDOOR. THIS RATING MAY VARY WITH AMBIENT CONDITIONS, ORIENTATION OF THE BRAID, AND OTHER SERVICE CONDITIONS.
- 2. DIMENSIONS IN BRACKETS [ ] ARE IN MILLIMETERS ROUNDED OFF TO THE NEAREST MILLIMETER, UNLESS OTHERWISE NOTED, AND ARE FOR REFERENCE ONLY.
- 3> ALL SIZES ARE LISTED TO UL 467 GROUNDING & BONDING EQUIPMENT STANDARDS.
- ALL SIZES ARE LISTED TO CSA 22.2 NO.41 GROUNDING & BONDING EQUIPMENT STANDARDS.