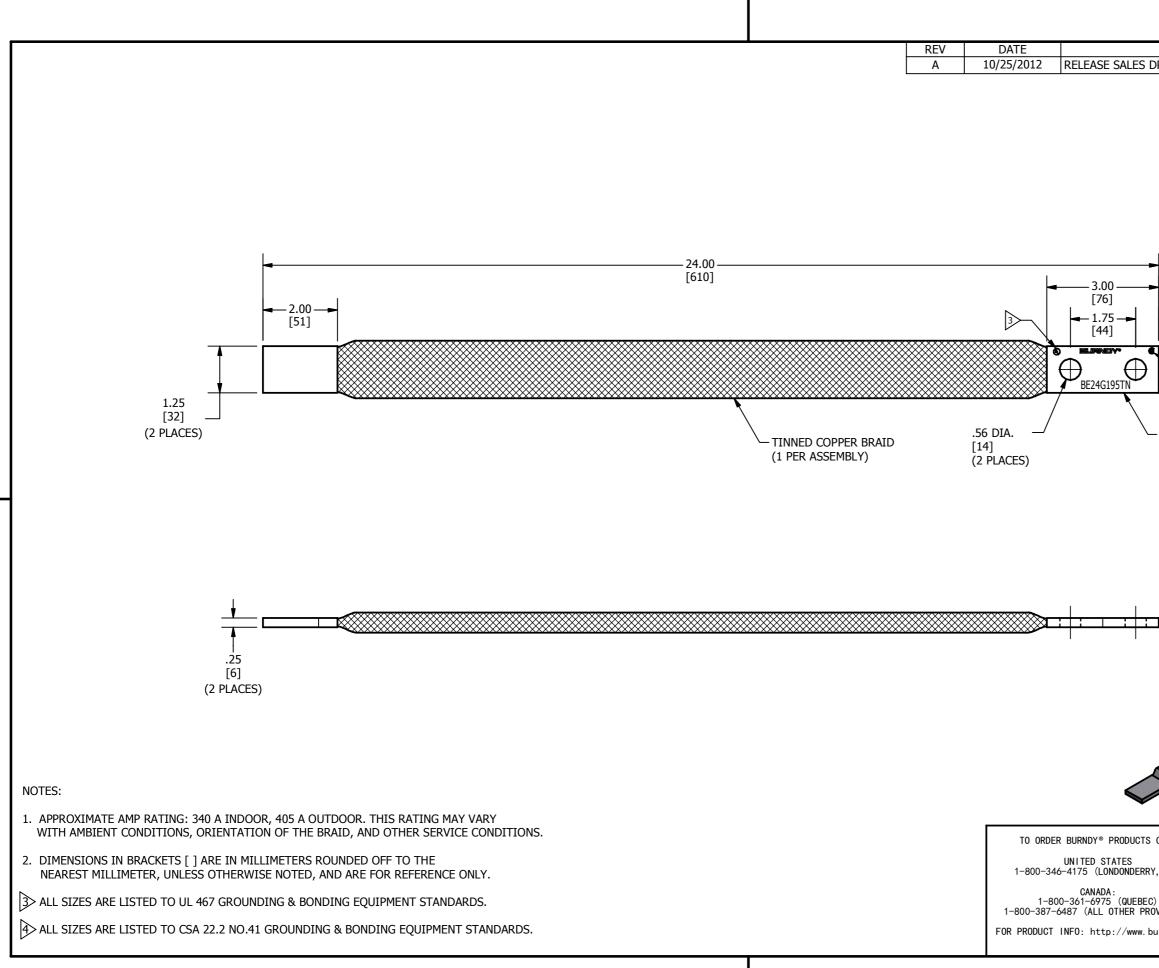

| DESCRI            |                                                    |            | CO     | BY      | C'F |             |
|-------------------|----------------------------------------------------|------------|--------|---------|-----|-------------|
| DRAWINGS          | OF THE AFFECTED IT                                 | EMS 2      | 9184   | MS      | Μ   | IB          |
|                   |                                                    |            |        |         |     |             |
|                   |                                                    |            |        |         |     |             |
|                   |                                                    |            |        |         |     |             |
|                   |                                                    |            |        |         |     |             |
|                   |                                                    |            |        |         |     |             |
|                   |                                                    |            |        |         |     |             |
|                   |                                                    |            |        |         |     |             |
|                   |                                                    |            |        |         |     |             |
|                   |                                                    |            |        |         |     |             |
|                   |                                                    |            |        |         |     |             |
|                   |                                                    |            |        |         |     |             |
|                   |                                                    |            |        |         |     |             |
|                   |                                                    |            |        |         |     |             |
| 1                 |                                                    |            |        |         |     |             |
| <b>-</b> .62      |                                                    |            |        |         |     |             |
| 1.62 [16]         |                                                    |            |        |         |     |             |
| ו <sup>נ-ין</sup> |                                                    |            |        |         |     |             |
| <b>∖</b> ∠        | 1                                                  |            |        |         |     |             |
|                   |                                                    |            |        |         |     |             |
| _                 |                                                    |            |        |         |     |             |
|                   |                                                    |            |        |         |     |             |
|                   |                                                    |            |        |         |     |             |
|                   | COPPER FERRULES<br>SSEMBLY)                        |            |        |         |     |             |
|                   |                                                    |            |        |         |     |             |
|                   |                                                    |            |        |         |     |             |
|                   |                                                    |            |        |         |     |             |
|                   |                                                    |            |        |         |     |             |
|                   |                                                    |            |        |         |     |             |
|                   |                                                    |            |        |         |     |             |
|                   |                                                    |            |        |         |     |             |
|                   |                                                    |            |        |         |     |             |
|                   |                                                    |            |        |         |     |             |
| _                 |                                                    |            |        |         | ŝ   |             |
|                   |                                                    |            | $\sim$ |         |     |             |
|                   |                                                    |            |        |         |     |             |
|                   |                                                    |            | //     |         |     |             |
|                   |                                                    |            |        |         |     |             |
|                   |                                                    |            |        |         |     |             |
|                   |                                                    |            |        |         |     |             |
|                   |                                                    |            |        |         |     |             |
|                   |                                                    |            |        |         |     |             |
|                   |                                                    |            |        |         |     |             |
| $\checkmark$      |                                                    |            |        |         |     |             |
| 1 starter         |                                                    |            |        |         |     |             |
|                   |                                                    |            |        |         |     |             |
|                   | 1                                                  | BRAID      |        |         |     |             |
| CALL              | ITEM NO: 50009665                                  | UNAID      |        |         |     |             |
|                   | CAT. NO: BE24G195TN                                |            |        |         |     |             |
| Y, NH)            | DRAWN BY: C.RAJEEV<br>CHECKER: T REYNOLDS          | 10/11/2012 |        |         |     |             |
|                   | DSN APRVL: R CRUZ                                  | 11/16/2012 | ₽́E    | BUR     | NC  | <b>DY</b> ° |
| ;)<br>OVINCES)    | MFG APRVL:<br>QA APRVL: J MEDINA                   | 11/08/2012 |        | _       |     |             |
|                   | MKT APRVL: K ROBICHEAU<br>PROD FAM: MECHANICAL GRO |            | DRA    | WING NO |     | REV         |
| ourndy.com        | PROJECT #:<br>DOCUMENT TYPE: SALES                 | SIZE       |        | 0966    |     | Α           |
|                   | REL LEVEL: Released                                | В          |        | T1 OF1  |     |             |
|                   |                                                    |            |        |         |     |             |