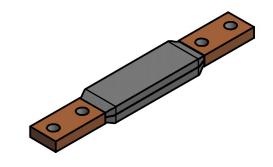

## NOTES:

- 1. APPROXIMATE AMP RATING: 700A INDOOR, 840A OUTDOOR. THIS RATING MAY VARY WITH AMBIENT CONDITIONS, ORIENTATION OF THE BRAID, AND OTHER SERVICE CONDITIONS.
- 2. DIMENSIONS IN BRACKETS [ ] ARE IN MILLIMETERS ROUNDED OFF TO THE NEAREST MILLIMETER, UNLESS OTHERWISE NOTED, AND ARE FOR REFERENCE ONLY.