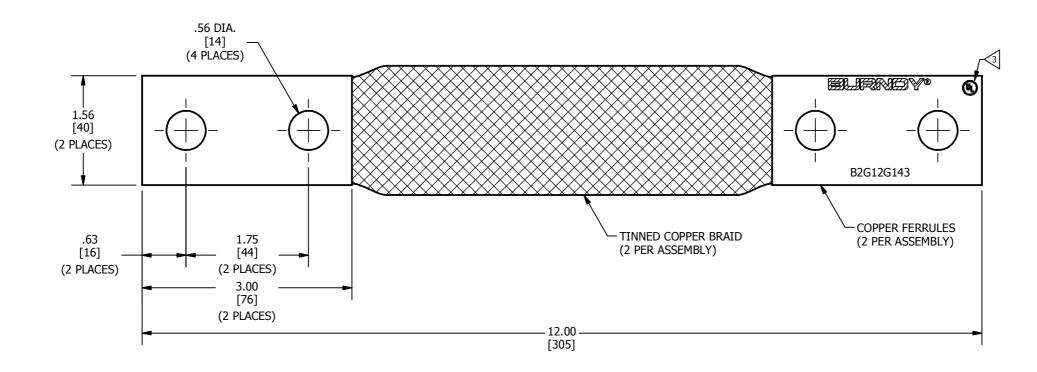

## NOTES:

- 1. APPROXIMATE AMP RATING: 700A INDOOR, 840A OUTDOOR. THIS RATING MAY VARY WITH AMBIENT CONDITIONS, ORIENTATION OF THE BRAID, AND OTHER SERVICE CONDITIONS.
- 2. DIMENSIONS IN BRACKETS [ ] ARE IN MILLIMETERS ROUNDED OFF TO THE NEAREST MILLIMETER, UNLESS OTHERWISE NOTED, AND ARE FOR REFERENCE ONLY.

3> ALL SIZES ARE LISTED TO UL 467 GROUNDING & BONDING EQUIPMENT STANDARDS.

TO ORDER BURNDY® PRODUCTS CALL

UNITED STATES 1-800-346-4175 (LONDONDERRY, NH)

CANADA: 1-800-361-6975 (QUEBEC) 1-800-387-6487 (ALL OTHER PROVINCES)

FOR PRODUCT INFO: http://www.burndy.com

|   | BRAID                   |            |                |                       |  |  |  |
|---|-------------------------|------------|----------------|-----------------------|--|--|--|
|   | ITEM NO: 50009686       |            |                |                       |  |  |  |
|   | CAT. NO: B2G12G143      |            |                |                       |  |  |  |
|   | DRAWN BY: N.D.KANNAN    | 10/11/2012 |                |                       |  |  |  |
|   | CHECKER: T REYNOLDS     | 11/29/2012 | 0              |                       |  |  |  |
|   | DSN APRVL: R CRUZ       | 11/30/2012 | <b>⊜</b> BURNI | $\mathbf{DV}^{\circ}$ |  |  |  |
|   | MFG APRVL:              | O DOMIN    |                |                       |  |  |  |
|   | QA APRVL: J MEDINA      | 11/30/2012 |                |                       |  |  |  |
|   | MKT APRVL: K ROBICHEAU  | 11/30/2012 |                |                       |  |  |  |
|   | PROD FAM: MECHANICAL GR | DRAWING NO | REV            |                       |  |  |  |
| ۱ | PROJECT #:              | SIZE       | 50009688       |                       |  |  |  |
|   | DOCUMENT TYPE: SALES    | D          | 30009088       | ΙΑΙ                   |  |  |  |
|   | DEL LEVEL: Deleaced     | ו טו       | SHEET 1 OF 1   | ı , , ı               |  |  |  |