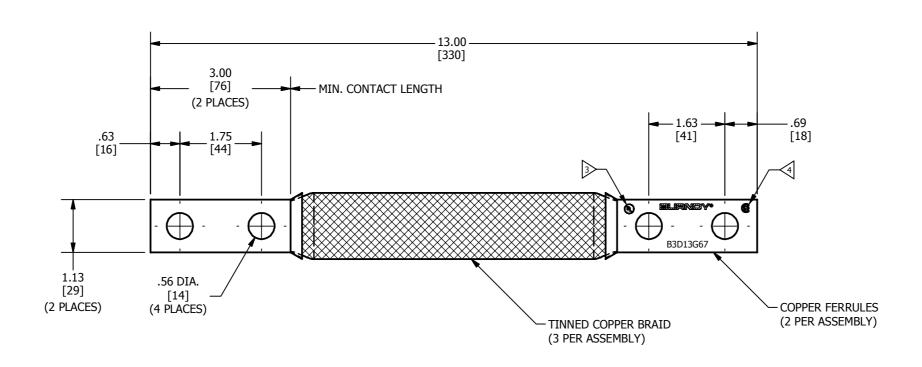

## NOTES:

- 1. APPROXIMATE AMP RATING: 470A INDOOR, 560A OUTDOOR. THIS RATING MAY VARY WITH AMBIENT CONDITIONS, ORIENTATION OF THE BRAID, AND OTHER SERVICE CONDITIONS.
- 2. DIMENSIONS IN BRACKETS [ ] ARE IN MILLIMETERS ROUNDED OFF TO THE NEAREST MILLIMETER, UNLESS OTHERWISE NOTED, AND ARE FOR REFERENCE ONLY.
- 3> LISTED TO UL 467 GROUNDING & BONDING EQUIPMENT STANDARDS.
- LISTED TO CSA 22.2 NO.41 GROUNDING & BONDING EQUIPMENT STANDARDS.

TO ORDER BURNDY® PRODUCTS CALL

UNITED STATES 1-800-346-4175 (LONDONDERRY, NH)

CANADA: 1-800-361-6975 (QUEBEC) 1-800-387-6487 (ALL OTHER PROVINCES)

FOR PRODUCT INFO: http://www.burndy.com

| FLEXIBLE BRAID JUMPER         |            |                 |                   |  |  |  |  |
|-------------------------------|------------|-----------------|-------------------|--|--|--|--|
| ITEM NO: 50009713             |            |                 |                   |  |  |  |  |
| CAT. NO:B3D13G67              |            |                 |                   |  |  |  |  |
| DRAWN BY: V KAMAL             | 10/11/2012 |                 |                   |  |  |  |  |
| CHECKER: T REYNOLDS           | 12/07/2012 | 0               |                   |  |  |  |  |
| DSN APRVL: R CRUZ             | 12/06/2012 | <b>⊜</b> BURNDY |                   |  |  |  |  |
| MFG APRVL:                    |            | OBOILIT         |                   |  |  |  |  |
| QA APRVL: J MEDINA            | 12/07/2012 |                 |                   |  |  |  |  |
| MKT APRVL: K ROBICHEAU        | 12/07/2012 |                 |                   |  |  |  |  |
| ROD FAM: MECHANICAL GROUNDING |            | DRAWING NO      | REV               |  |  |  |  |
| PROJECT #:                    | SIZE       | 50009715        |                   |  |  |  |  |
| DOCUMENT TYPE: SALES          | Ь          | 20009713        | $\perp$ A $\perp$ |  |  |  |  |
| DELLEVEL: Dologood            | 1 D 1      | SHEET 1 OF 1    | <b>7 ′ `</b>      |  |  |  |  |