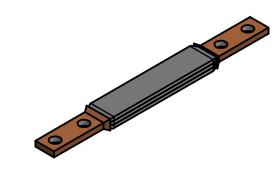

TO ORDER BURNDY® PRODUCTS CALL

UNITED STATES 1-800-346-4175 (LONDONDERRY, NH)

CANADA: 1-800-361-6975 (QUEBEC) 1-800-387-6487 (ALL OTHER PROVINCES)

FOR PRODUCT INFO: http://www.burndy.com

| FLEXIBLE BRAID JUMPER         |            |                 |                   |  |  |  |  |
|-------------------------------|------------|-----------------|-------------------|--|--|--|--|
| ITEM NO: 50009713             |            |                 |                   |  |  |  |  |
| CAT. NO:B3D13G67              |            |                 |                   |  |  |  |  |
| DRAWN BY: V KAMAL             | 10/11/2012 |                 |                   |  |  |  |  |
| CHECKER: T REYNOLDS           | 12/07/2012 | 0               |                   |  |  |  |  |
| DSN APRVL: R CRUZ             | 12/06/2012 | <b>⊜</b> BURNDY |                   |  |  |  |  |
| MFG APRVL:                    |            | OBOILIT         |                   |  |  |  |  |
| QA APRVL: J MEDINA            | 12/07/2012 |                 |                   |  |  |  |  |
| MKT APRVL: K ROBICHEAU        | 12/07/2012 |                 |                   |  |  |  |  |
| ROD FAM: MECHANICAL GROUNDING |            | DRAWING NO      | REV               |  |  |  |  |
| PROJECT #:                    | SIZE       | 50009715        |                   |  |  |  |  |
| DOCUMENT TYPE: SALES          | Ь          | 20009713        | $\perp$ A $\perp$ |  |  |  |  |
| DELLEVEL: Dologood            | 1 D 1      | SHEET 1 OF 1    | <b>7 ′ `</b>      |  |  |  |  |