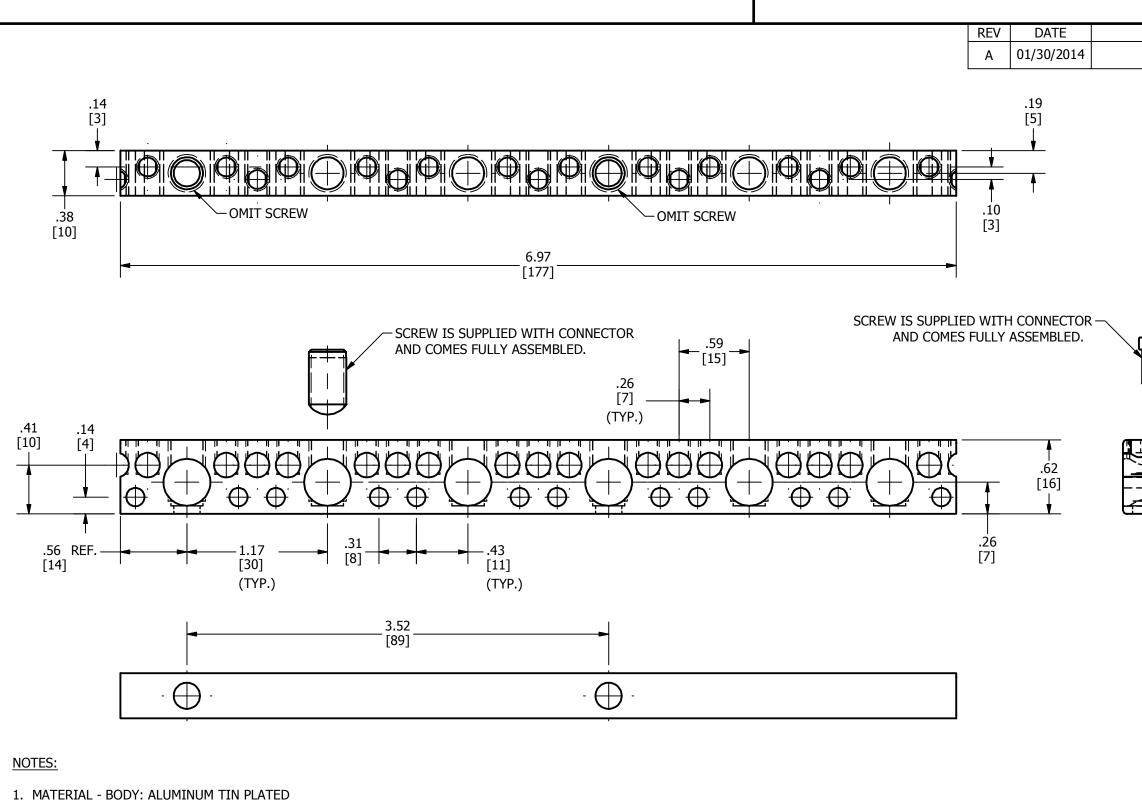

- MATERIAL SCREW: STEEL ZINC PLATED
- 2. CONDUCTOR RANGE ALUMINUM OR COPPER: 1/0 #14 OR TWO CONDUCTORS OF EQUAL SIZE FROM #6 - #14
- 3. CONNECTOR IS UL RECOGNIZED.
- 4. DIMENSIONS IN BRACKETS [ ] ARE IN MILLIMETERS ROUNDED OFF TO THE NEAREST MILLIMETER, UNLESS OTHERWISE SPECIFIED.

TO ORDER BURNDY® PRO UNITED STATE 1-800-346-4175 (LONDO

CANADA: 1-800-361-6975 (( 1-800-387-6487 (ALL OTH

FOR PRODUCT INFO: http://

| DRAWING RELEASED 34508 VK PB<br>MARKING<br>ONE SIDE<br>1/0-14 6-14<br>6-14<br>0 0 0 0 0 0 0 0 0 0 0 0 0 0 0 0 0 0 0                                                                                                                                                                                 |                                                                             | SCRIPTION                                                                                                                                                                                                                                                                                                                                                                                                                                                                                                                                                                                                                                                                                                                                                                                                                                                                                                                                                                                                                                                                                                                                                                                                                                                                                                                                                                                                                                                                                                                                                                                                                                                                                                                                                                                                                                                                                                                                                                                                                                                                                                                                                                                                                                                                                                                                                                                             |                                                                                           | ECO      | BY  | C'H'K |
|-----------------------------------------------------------------------------------------------------------------------------------------------------------------------------------------------------------------------------------------------------------------------------------------------------|-----------------------------------------------------------------------------|-------------------------------------------------------------------------------------------------------------------------------------------------------------------------------------------------------------------------------------------------------------------------------------------------------------------------------------------------------------------------------------------------------------------------------------------------------------------------------------------------------------------------------------------------------------------------------------------------------------------------------------------------------------------------------------------------------------------------------------------------------------------------------------------------------------------------------------------------------------------------------------------------------------------------------------------------------------------------------------------------------------------------------------------------------------------------------------------------------------------------------------------------------------------------------------------------------------------------------------------------------------------------------------------------------------------------------------------------------------------------------------------------------------------------------------------------------------------------------------------------------------------------------------------------------------------------------------------------------------------------------------------------------------------------------------------------------------------------------------------------------------------------------------------------------------------------------------------------------------------------------------------------------------------------------------------------------------------------------------------------------------------------------------------------------------------------------------------------------------------------------------------------------------------------------------------------------------------------------------------------------------------------------------------------------------------------------------------------------------------------------------------------------|-------------------------------------------------------------------------------------------|----------|-----|-------|
|                                                                                                                                                                                                                                                                                                     | DRAW                                                                        | ING RELEASED                                                                                                                                                                                                                                                                                                                                                                                                                                                                                                                                                                                                                                                                                                                                                                                                                                                                                                                                                                                                                                                                                                                                                                                                                                                                                                                                                                                                                                                                                                                                                                                                                                                                                                                                                                                                                                                                                                                                                                                                                                                                                                                                                                                                                                                                                                                                                                                          |                                                                                           | 34508    | VK  | PB    |
| SCB-1/0 CU9AL                                                                                                                                                                                                                                                                                       |                                                                             | MARKI<br>ONE SIE                                                                                                                                                                                                                                                                                                                                                                                                                                                                                                                                                                                                                                                                                                                                                                                                                                                                                                                                                                                                                                                                                                                                                                                                                                                                                                                                                                                                                                                                                                                                                                                                                                                                                                                                                                                                                                                                                                                                                                                                                                                                                                                                                                                                                                                                                                                                                                                      | DE<br>6-14<br>) ()<br>SIDE<br>CU9AL<br>) ()                                               |          |     |       |
|                                                                                                                                                                                                                                                                                                     |                                                                             |                                                                                                                                                                                                                                                                                                                                                                                                                                                                                                                                                                                                                                                                                                                                                                                                                                                                                                                                                                                                                                                                                                                                                                                                                                                                                                                                                                                                                                                                                                                                                                                                                                                                                                                                                                                                                                                                                                                                                                                                                                                                                                                                                                                                                                                                                                                                                                                                       |                                                                                           |          |     |       |
| ALUMINUM NEUTRAL BAR ASSEMBLY                                                                                                                                                                                                                                                                       | UCTS CALL                                                                   | ALUMINUM                                                                                                                                                                                                                                                                                                                                                                                                                                                                                                                                                                                                                                                                                                                                                                                                                                                                                                                                                                                                                                                                                                                                                                                                                                                                                                                                                                                                                                                                                                                                                                                                                                                                                                                                                                                                                                                                                                                                                                                                                                                                                                                                                                                                                                                                                                                                                                                              | NEUTRAL BA                                                                                | AR ASSEM | BLY |       |
| ITEM NO: 50035677     CAT. NO:K16P6C5P1/0CAG1                                                                                                                                                                                                                                                       | 5                                                                           | ALUMINUM<br>ITEM NO: 50035677<br>CAT. NO:K16P6C5P1/0                                                                                                                                                                                                                                                                                                                                                                                                                                                                                                                                                                                                                                                                                                                                                                                                                                                                                                                                                                                                                                                                                                                                                                                                                                                                                                                                                                                                                                                                                                                                                                                                                                                                                                                                                                                                                                                                                                                                                                                                                                                                                                                                                                                                                                                                                                                                                  | CAG1                                                                                      | AR ASSEM | BLY |       |
| UCIS CALL   ITEM NO: 50035677     S   CAT. NO: K16P6C5P1/0CAG1     DERRY, NH)   DRAWN BY: V KAMAL     DERRY, NH)   DRAWN BY: V KAMAL     21-01-2014     CHECKER:   A MONTMINY     03-03-2014     DSN ARPKU::   A MONTMINY     DEBEC)   MFG APRVL: M SMITH                                           | S<br>IDERRY, NH)<br>JEBEC)                                                  | ALUMINUM<br>ITEM NO: 50035677<br>CAT. NO: K16P6C5P1/C<br>DRAWN BY: V KAMAL<br>CHECKER: A MONTMINY<br>DSN APRVL: A MONTMINY<br>MFG APRVL: M SMITH                                                                                                                                                                                                                                                                                                                                                                                                                                                                                                                                                                                                                                                                                                                                                                                                                                                                                                                                                                                                                                                                                                                                                                                                                                                                                                                                                                                                                                                                                                                                                                                                                                                                                                                                                                                                                                                                                                                                                                                                                                                                                                                                                                                                                                                      | DCAG1<br>21-01-2014<br>03-03-2014<br>03-03-2014<br>28-02-2014                             |          |     | IDY'  |
| UC IS CALL ITTEM NO: 50035677   S CAT. NO:K16P6C5P1/0CAG1   DERRY, NH) DRAWN BY: V KAMAL 21-01-2014   CHECKER: A MONTMINY 03-03-2014   DSN APRVL: A MONTMINY 03-03-2014   JEBEC) MFG APRVL: MSMITH 28-02-2014   QA APRVL: C KOWALCZYK 03-03-2014   MKT APRVL: M BAILY 02-03-2014   DRAWING NO L REV | DUCTS CALL<br>S<br>IDERRY, NH)<br>UEBEC)<br>FR PROVINCES)<br>www.burndy.com | ALUMINUM<br>ITEM NO: 50035677<br>CAT. NO: K16P6C5P1/U<br>DRAWN BY: V KAMAL<br>CHECKER: A MONTMINY<br>DSN APRVL: A MONTMINY<br>MFG APRVL: M SMITH<br>QA APRVL: M SMITH<br>CHECKER: A MONTMINY<br>MICH APRVL: A MONTMINY<br>MICH APRVL: M SMITH<br>CHECKER: A MONTMINY<br>MICH APRVL: M SMITH<br>MICH APRVL: M SMITHAPRVL: | 0CAG1<br>21-01-2014<br>03-03-2014<br>03-03-2014<br>28-02-2014<br>03-03-2014<br>02-03-2014 | € BL     | IRN |       |